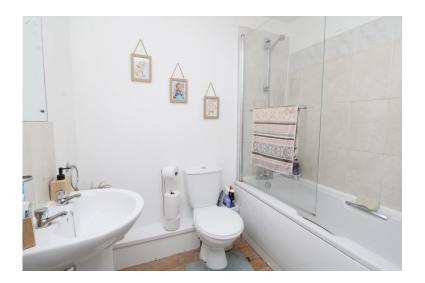

The property features a welcoming entrance hall leading to a spacious open-plan lounge and kitchen, creating an ideal space for modern living. There are two bedrooms, the first benefiting from built-in storage, along with a contemporary bathroom fitted with a shower over the bath. Additional features include electric storage heating, uPVC double glazing, a secure intercom entry system, and an allocated parking space, all contributing to a comfortable and convenient lifestyle. Offered for sale with no onward chain.

## **ENTRANCE HALL**

**KITCHEN/LIVING AREA** 14' 8" x 20' 7" (4.47m x 6.27m)

**BEDROOM ONE** 8'8" x 11'0" (2.64m x 3.35m)

**BEDROOM TWO**11' 1" x 6' 5" (3.38m x 1.96m)

**BATHROOM** 5' 7" x 6' 9" (1.7m x 2.06m)