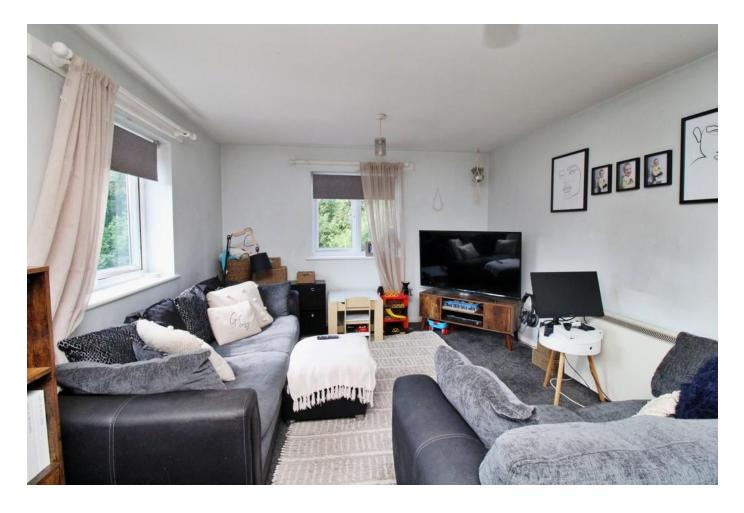

The property features a welcoming entrance hall leading to a spacious open-plan lounge and kitchen, creating an ideal space for modern living. There are two bedrooms, the first benefiting from built-in storage, along with a contemporary bathroom fitted with a shower over the bath. Additional features include electric storage heating, uPVC double glazing, a secure intercom entry system, and an allocated parking space, all contributing to a comfortable and convenient lifestyle. Offered for sale with no onward chain.

## **ENTRANCE HALL**

**KITCHEN/LIVING AREA** 14' 8" x 20' 7" (4.47m x 6.27m)

**BEDROOM ONE** 8'8" x 11'0" (2.64m x 3.35m)

**BEDROOM TWO**11' 1" x 6' 5" (3.38m x 1.96m)

**BATHROOM** 5' 7" x 6' 9" (1.7m x 2.06m)