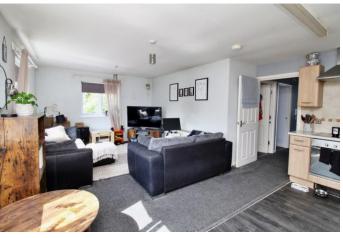

The property features a welcoming entrance hall leading to a spacious open-plan lounge and kitchen, creating an ideal space for modern living. There are two bedrooms, the first benefiting from built-in storage, along with a contemporary bathroom fitted with a shower over the bath. Additional features include electric storage heating, uPVC double glazing, a secure intercom entry system, and an allocated parking space, all contributing to a comfortable and convenient lifestyle. Offered for sale with no onward chain.

## **ENTRANCE HALL**

**KITCHEN/LIVING AREA** 14' 8" x 20' 7" (4.47m x 6.27m)

**BEDROOM ONE** 8'8" x 11'0" (2.64m x 3.35m)

**BEDROOM TWO**11' 1" x 6' 5" (3.38m x 1.96m)

**BATHROOM** 5' 7" x 6' 9" (1.7m x 2.06m)