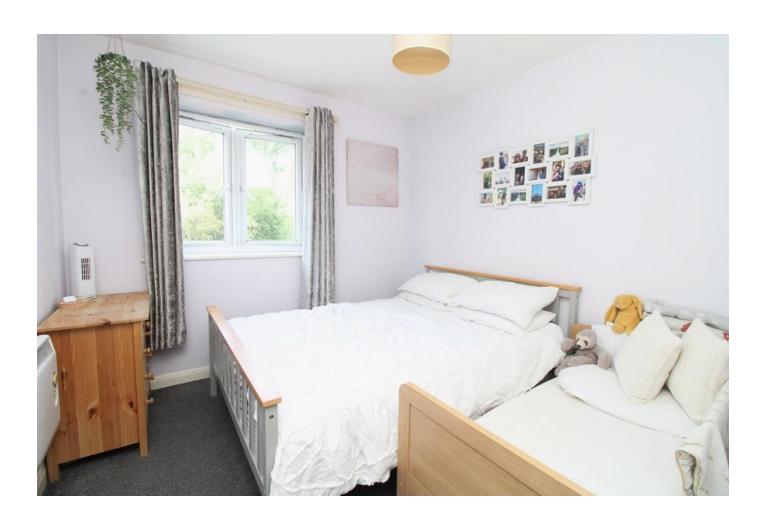

The property features a welcoming entrance hall leading to a spacious open-plan lounge and kitchen, creating an ideal space for modern living. There are two bedrooms, the first benefiting from built-in storage, along with a contemporary bathroom fitted with a shower over the bath. Additional features include electric storage heating, uPVC double glazing, a secure intercom entry system, and an allocated parking space, all contributing to a comfortable and convenient lifestyle. Offered for sale with no onward chain.

## **ENTRANCE HALL**

**KITCHEN/LIVING AREA** 14' 8" x 20' 7" (4.47m x 6.27m)

**BEDROOM ONE** 8'8" x 11'0" (2.64m x 3.35m)

**BEDROOM TWO**11' 1" x 6' 5" (3.38m x 1.96m)

**BATHROOM** 5' 7" x 6' 9" (1.7m x 2.06m)