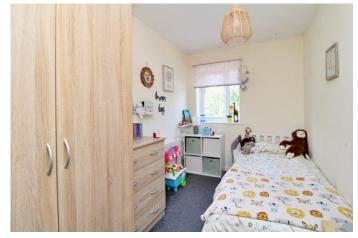

The property features a welcoming entrance hall leading to a spacious open-plan lounge and kitchen, creating an ideal space for modern living. There are two bedrooms, the first benefiting from built-in storage, along with a contemporary bathroom fitted with a shower over the bath. Additional features include electric storage heating, uPVC double glazing, a secure intercom entry system, and an allocated parking space, all contributing to a comfortable and convenient lifestyle. Offered for sale with no onward chain.

## **ENTRANCE HALL**

**KITCHEN/LIVING AREA** 14' 8" x 20' 7" (4.47m x 6.27m)

**BEDROOM ONE** 8'8" x 11'0" (2.64m x 3.35m)

**BEDROOM TWO**11' 1" x 6' 5" (3.38m x 1.96m)

**BATHROOM** 5' 7" x 6' 9" (1.7m x 2.06m)