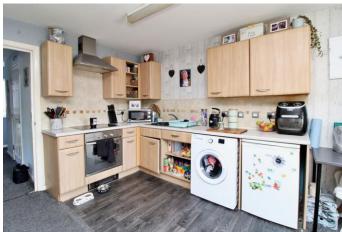

The property features a welcoming entrance hall leading to a spacious open-plan lounge and kitchen, creating an ideal space for modern living. There are two bedrooms, the first benefiting from built-in storage, along with a contemporary bathroom fitted with a shower over the bath. Additional features include electric storage heating, uPVC double glazing, a secure intercom entry system, and an allocated parking space, all contributing to a comfortable and convenient lifestyle. Offered for sale with no onward chain.

## **ENTRANCE HALL**

**KITCHEN/LIVING AREA** 14' 8" x 20' 7" (4.47m x 6.27m)

**BEDROOM ONE** 8'8" x 11'0" (2.64m x 3.35m)

**BEDROOM TWO**11' 1" x 6' 5" (3.38m x 1.96m)

**BATHROOM** 5' 7" x 6' 9" (1.7m x 2.06m)