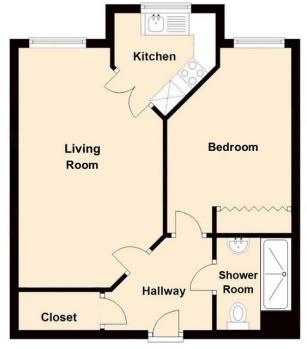

The apartment is located on the first floor and is accessed by a secure entry intercom system. In brief the accommodation comprises of an entrance hall with new flooring, spacious lounge, refitted kitchen with integrated appliances, double bedroom with built in wardrobes and refitted shower room.

#### LOUNGE

17' 7" x 10' 7 Max (5.36m x 3.23m)

# **KITCHEN**

7' 6" x 7' 4" (2.29m x 2.24m)

# **BEDROOM**

12' 0" x 9' 2 Max(3.66m x 2.79m)

## SHOWER ROOM

6' 8" x 5' 4" (2.03m x 1.63m)