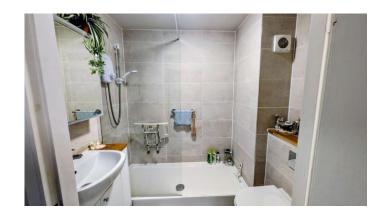

The apartment is located on the first floor and is accessed by a secure entry intercom system. In brief the accommodation comprises of an entrance hall with new flooring, spacious lounge, refitted kitchen with integrated appliances, double bedroom with built in wardrobes and refitted shower room.

## SHOWER ROOM

6' 8" x 5' 4" (2.03m x 1.63m)