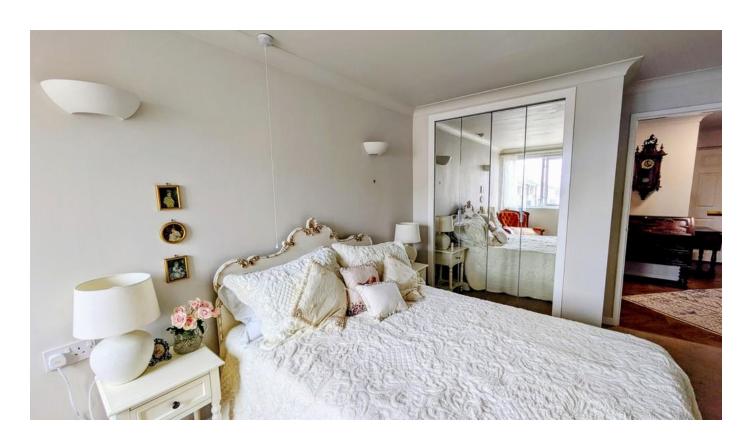

The apartment is located on the first floor and is accessed by a secure entry intercom system. In brief the accommodation comprises of an entrance hall with new flooring, spacious lounge, refitted kitchen with integrated appliances, double bedroom with built in wardrobes and refitted shower room.

# **BEDROOM**

12' 0" x 9' 2 Max(3.66m x 2.79m)