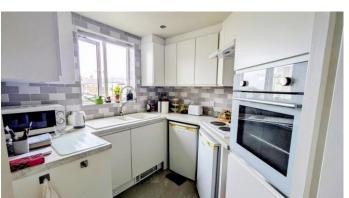

The apartment is located on the first floor and is accessed by a secure entry intercom system. In brief the accommodation comprises of an entrance hall with new flooring, spacious lounge, refitted kitchen with integrated appliances, double bedroom with built in wardrobes and refitted shower room.

# **KITCHEN**

7' 6" x 7' 4" (2.29m x 2.24m)