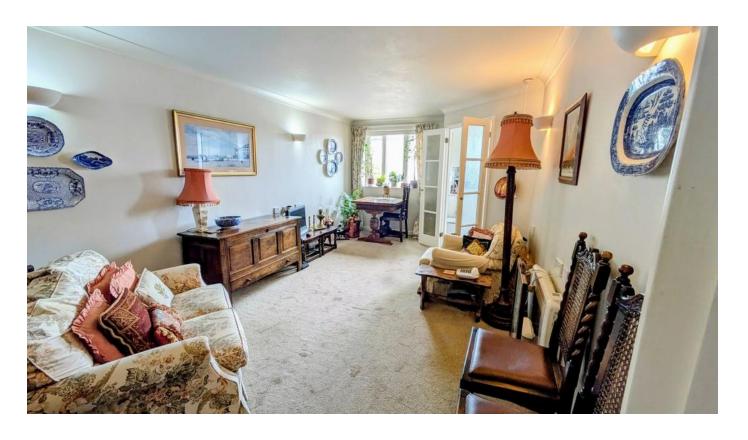

The apartment is located on the first floor and is accessed by a secure entry intercom system. In brief the accommodation comprises of an entrance hall with new flooring, spacious lounge, refitted kitchen with integrated appliances, double bedroom with built in wardrobes and refitted shower room.

#### LOUNGE

17' 7" x 10' 7 Max (5.36m x 3.23m)