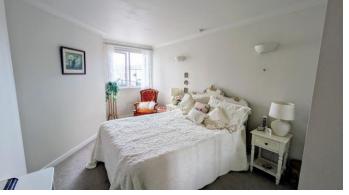

The apartment is located on the first floor and is accessed by a secure entry intercom system. In brief the accommodation comprises of an entrance hall with new flooring, spacious lounge, refitted kitchen with integrated appliances, double bedroom with built in wardrobes and refitted shower room.

# **BEDROOM**

12' 0" x 9' 2 Max(3.66m x 2.79m)