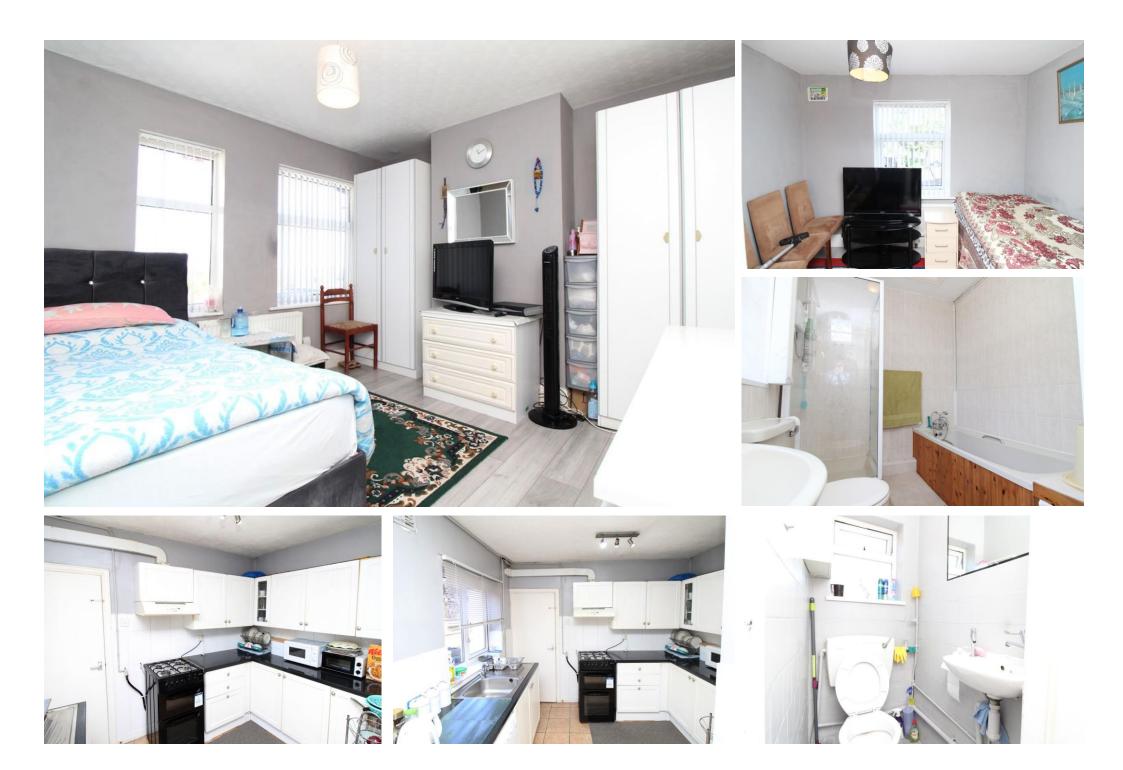

The accommodation briefly comprises a welcoming living room, dining room, fitted kitchen/breakfast room, and a downstairs W.C. Upstairs, the first floor boasts four well proportioned bedrooms and family bathroom. Externally, the property benefits from a good sized rear garden with paved patio area ideal for relaxing or entertaining.

ENTRANCE HALL 13' 2" x 5' 3" (4.01m x 1.6m)

LOUNGE 12' 9" x 11' 3" (3.89m x 3.43m)

**DINING ROOM** 10' 8'' x 10' 6'' (3.25m x 3.2m)

**KITCHEN/BREAKFAST ROOM** 15' 8'' x 7' 5'' (4.78m x 2.26m)

LOBBY 2' 10'' x 2' 3'' (0.86m x 0.69m)

BATHROOM 9' 6" x 6' 1" (2.9m x 1.85m)

**LEAN TO** 13' 10" x 8' 2" (4.22m x 2.49m) LANDING 11' 1" x 2' 3" (3.38m x 0.69m)

BEDROOM ONE 11' 5" x 10' 9" (3.48m x 3.28m)

BEDROOM TWO 11' 5" x 9' 6" (3.48m x 2.9m)

BEDROOM THREE 9' 7" x 6' 10" (2.92m x 2.08m)

**BEDROOM FOUR** 6' 7'' x 6' 5'' (2.01m x 1.96m)

WC 3' 6" x 2' 6" (1.07m x 0.76m)

14 Regent Street, Rugby, Warwickshire, CV21 2PY www.edwardknight.co.uk sales@edwardknight.co.uk 01788 543222 Agents Note: Whilst every care has been taken to prepare these particulars, they are for guidance purposes only. All measurements are approximate are for general guidance purposes only and whilst every care has been taken to ensure their accuracy, they should not be relied upon and potential buyers/tenants are advised to recheck the measurements