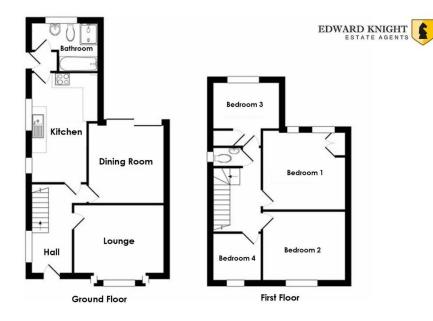

The accommodation briefly comprises a welcoming living room, dining room, fitted kitchen/breakfast room, and a downstairs W.C. Upstairs, the first floor boasts four well proportioned bedrooms and family bathroom. Externally, the property benefits from a good sized rear garden with paved patio area ideal for relaxing or entertaining.

ENTRANCE HALL 13' 2" x 5' 3" (4.01m x 1.6m)

LOUNGE 12' 9" x 11' 3" (3.89m x 3.43m)

**DINING ROOM** 10' 8'' x 10' 6'' (3.25m x 3.2m)

**KITCHEN/BREAKFAST ROOM** 15' 8'' x 7' 5'' (4.78m x 2.26m)

LOBBY 2' 10'' x 2' 3'' (0.86m x 0.69m)

BATHROOM 9' 6" x 6' 1" (2.9m x 1.85m)

**LEAN TO** 13' 10" x 8' 2" (4.22m x 2.49m) LANDING 11' 1" x 2' 3" (3.38m x 0.69m)

BEDROOM ONE 11' 5" x 10' 9" (3.48m x 3.28m)

BEDROOM TWO 11' 5" x 9' 6" (3.48m x 2.9m)

BEDROOM THREE 9' 7" x 6' 10" (2.92m x 2.08m)

**BEDROOM FOUR** 6' 7'' x 6' 5'' (2.01m x 1.96m)

WC 3' 6" x 2' 6" (1.07m x 0.76m)

14 Regent Street, Rugby, Warwickshire, CV21 2PY www.edwardknight.co.uk sales@edwardknight.co.uk 01788 543222 Agents Note: Whilst every care has been taken to prepare these particulars, they are for guidance purposes only. All measurements are approximate are for general guidance purposes only and whilst every care has been taken to ensure their accuracy, they should not be relied upon and potential buyers/tenants are advised to recheck the measurements