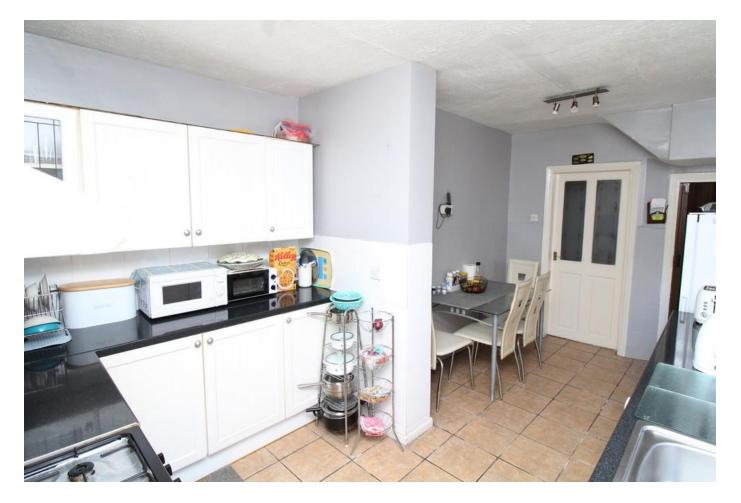

The accommodation briefly comprises a welcoming living room, dining room, fitted kitchen/breakfast room, and a downstairs W.C. Upstairs, the first floor boasts four well proportioned bedrooms and family bathroom. Externally, the property benefits from a good sized rear garden with paved patio area ideal for relaxing or entertaining.

ENTRANCE HALL 13' 2" x 5' 3" (4.01m x 1.6m)

LOUNGE 12' 9" x 11' 3" (3.89m x 3.43m)

**DINING ROOM** 10' 8'' x 10' 6'' (3.25m x 3.2m)

**KITCHEN/BREAKFAST ROOM** 15' 8'' x 7' 5'' (4.78m x 2.26m)

LOBBY 2' 10'' x 2' 3'' (0.86m x 0.69m)