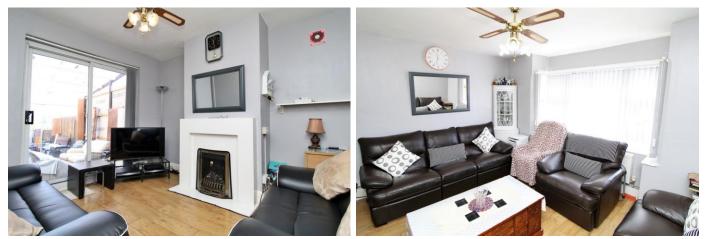

The accommodation briefly comprises a welcoming living room, dining room, fitted kitchen/breakfast room, and a downstairs W.C. Upstairs, the first floor boasts four well proportioned bedrooms and family bathroom. Externally, the property benefits from a good sized rear garden with paved patio area ideal for relaxing or entertaining.

ENTRANCE HALL 13' 2" x 5' 3" (4.01m x 1.6m)

LOUNGE 12' 9" x 11' 3" (3.89m x 3.43m)

**DINING ROOM** 10' 8'' x 10' 6'' (3.25m x 3.2m)

**KITCHEN/BREAKFAST ROOM** 15' 8'' x 7' 5'' (4.78m x 2.26m)

LOBBY 2' 10'' x 2' 3'' (0.86m x 0.69m)