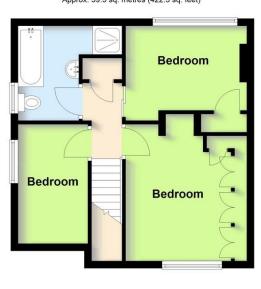

**BEDROOM TWO**10' 9" x 7' 7" (3.28m x 2.31m)

**BEDROOM THREE** 6'3" x 10' 10" (1.91m x 3.3m)

**BATHROOM** 8' 6" x 5' 5" (2.59m x 1.65m)

## Ground Floor Approx. 51.9 sq. metres (558.2 sq. feet)

First Floor Approx. 39.3 sq. metres (422.5 sq. feet)

Total area: approx. 91.1 sq. metres (980.7 sq. feet)

This plan is for illustration purposes only and should not be relied upon as a statement of fact