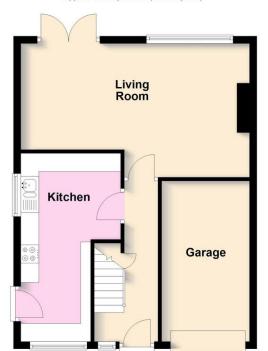

**GROUND FLOOR** 

ENTRANCE HALL 14'11" x 5'11" (4.55m x 1.8m)

**KITCHEN** 9' 0" x 17' 7" (2.74m x 5.36m)

**LOUNGE/DINER**20' 7" x 12' 1" (6.27m x 3.68m)

FIRST FLOOR

MASTER BEDROOM 10' 11" x 12' 5" (3.33m x 3.78m)

## Ground Floor Approx. 51.9 sq. metres (558.2 sq. feet)

First Floor Approx. 39.3 sq. metres (422.5 sq. feet)

Total area: approx. 91.1 sq. metres (980.7 sq. feet)

This plan is for illustration purposes only and should not be relied upon as a statement of fact