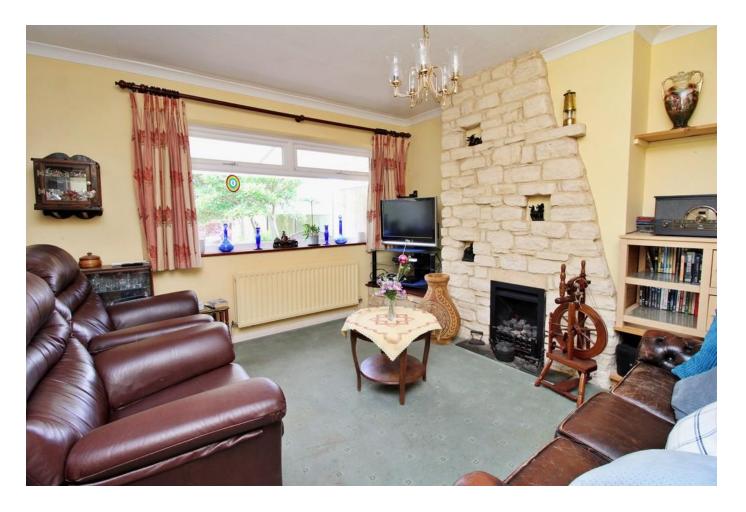

The accommodation briefly comprises a welcoming entrance hall, a spacious lounge/dining room with a feature fireplace, and a fitted kitchen. To the first floor, there are two generously sized double bedrooms, a single bedroom, and a family bathroom fitted with a four-piece suite. Externally, the property boasts a well-maintained rear garden, a driveway to the front providing ample off-road parking, and a garage.

**GROUND FLOOR** 

ENTRANCE HALL 14'11" x 5'11" (4.55m x 1.8m)

**KITCHEN** 9' 0" x 17' 7" (2.74m x 5.36m)

**LOUNGE/DINER**20' 7" x 12' 1" (6.27m x 3.68m)

FIRST FLOOR

MASTER BEDROOM 10' 11" x 12' 5" (3.33m x 3.78m)