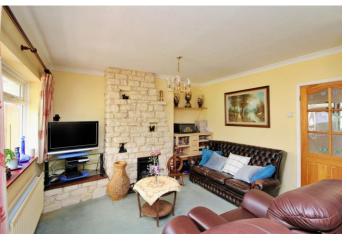

The accommodation briefly comprises a welcoming entrance hall, a spacious lounge/dining room with a feature fireplace, and a fitted kitchen. To the first floor, there are two generously sized double bedrooms, a single bedroom, and a family bathroom fitted with a four-piece suite. Externally, the property boasts a well-maintained rear garden, a driveway to the front providing ample off-road parking, and a garage.

**GROUND FLOOR** 

ENTRANCE HALL 14'11" x 5'11" (4.55m x 1.8m)

**KITCHEN** 9' 0" x 17' 7" (2.74m x 5.36m)

**LOUNGE/DINER**20' 7" x 12' 1" (6.27m x 3.68m)

FIRST FLOOR

MASTER BEDROOM 10' 11" x 12' 5" (3.33m x 3.78m)