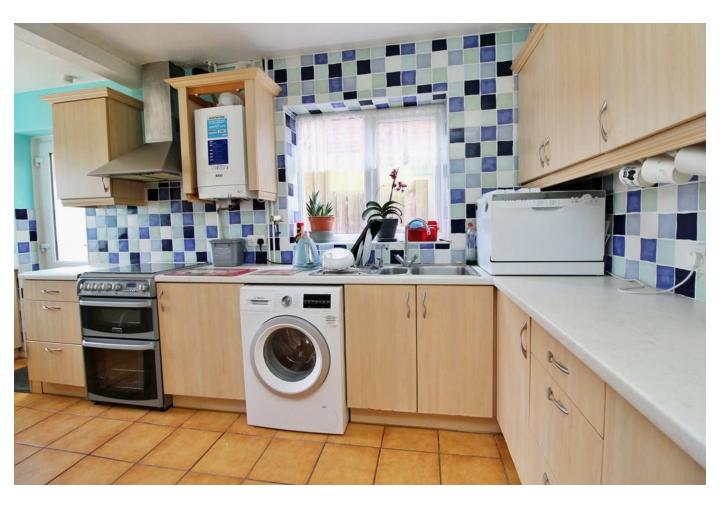

The accommodation briefly comprises a welcoming entrance hall, a spacious lounge/dining room with a feature fireplace, and a fitted kitchen. To the first floor, there are two generously sized double bedrooms, a single bedroom, and a family bathroom fitted with a four-piece suite. Externally, the property boasts a well-maintained rear garden, a driveway to the front providing ample off-road parking, and a garage.

**GROUND FLOOR** 

ENTRANCE HALL 14'11" x 5'11" (4.55m x 1.8m)

**KITCHEN** 9' 0" x 17' 7" (2.74m x 5.36m)

**LOUNGE/DINER**20' 7" x 12' 1" (6.27m x 3.68m)

FIRST FLOOR

MASTER BEDROOM 10' 11" x 12' 5" (3.33m x 3.78m)