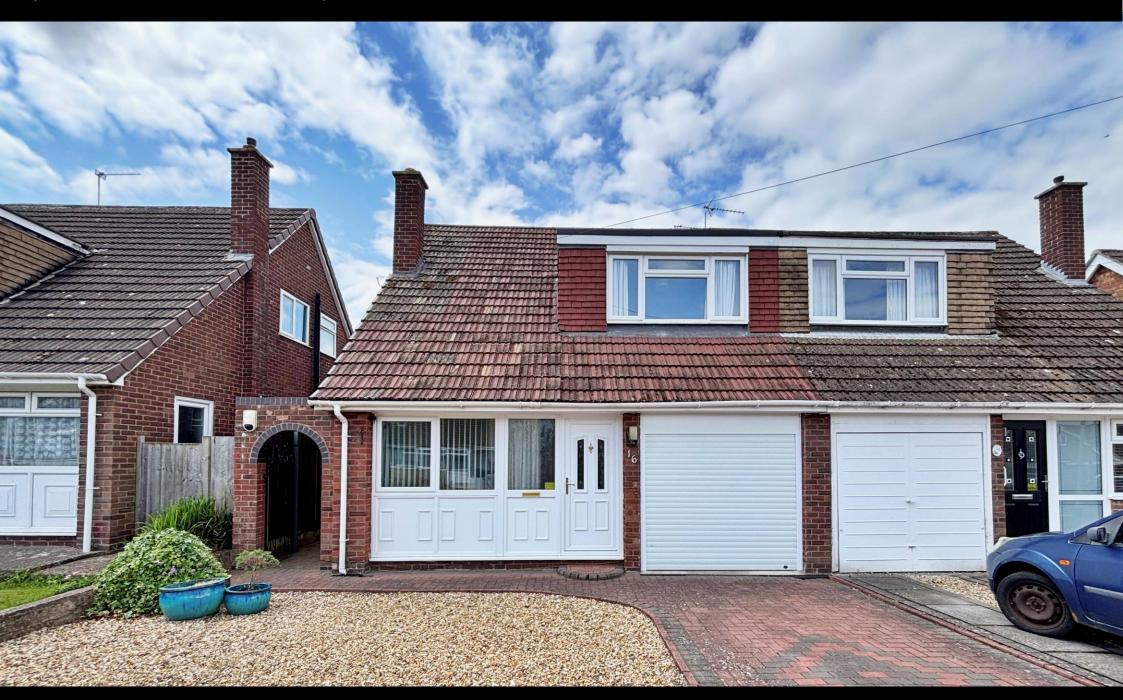

16 CORDELIA WAY, WOODLANDS, RUGBY, CV22 6JU

£265,000

## **PROEPRTY SUMMARY**

We are delighted to present this three-bedroom semi-detached home, ideally located in the highly sought-after Woodlands area of Rugby.

Offering excellent potential, this property is conveniently positioned close to a range of local amenities including a parade of shops, Sainsbury's supermarket, and highly regarded schools catering to all age groups.

The accommodation briefly comprises a welcoming entrance hall, a spacious lounge/dining room with a feature fireplace, and a fitted kitchen. To the first floor, there are two generously sized double bedrooms, a single bedroom, and a family bathroom fitted with a four-piece suite. Externally, the property boasts a well-maintained rear garden, a driveway to the front providing ample off-road parking, and a garage.