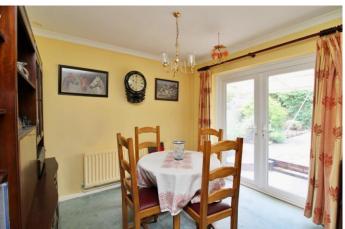

The accommodation briefly comprises a welcoming entrance hall, a spacious lounge/dining room with a feature fireplace, and a fitted kitchen. To the first floor, there are two generously sized double bedrooms, a single bedroom, and a family bathroom fitted with a four-piece suite. Externally, the property boasts a well-maintained rear garden, a driveway to the front providing ample off-road parking, and a garage.

**GROUND FLOOR** 

ENTRANCE HALL 14'11" x 5'11" (4.55m x 1.8m)

**KITCHEN** 9' 0" x 17' 7" (2.74m x 5.36m)

**LOUNGE/DINER**20' 7" x 12' 1" (6.27m x 3.68m)

FIRST FLOOR

MASTER BEDROOM 10' 11" x 12' 5" (3.33m x 3.78m)