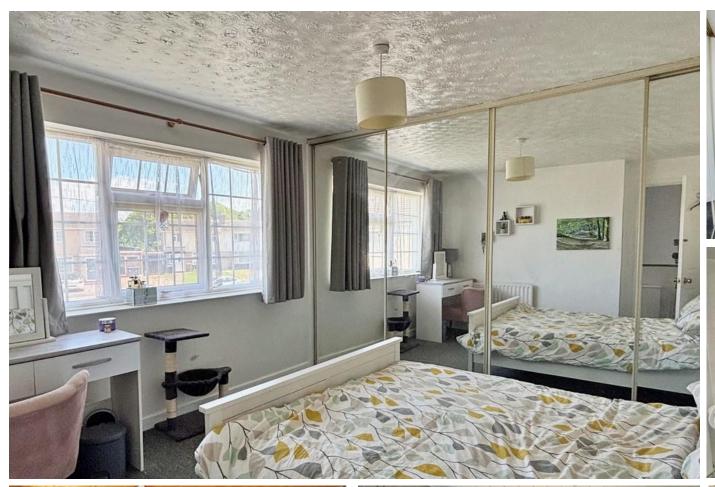

KITCHEN
9' 1" x 9' 1" (2.77m x 2.77m)

UTILITY ROOM 7' 1" x 7' 0" (2.16m x 2.13m)

WC

FIRST FLOOR

MASTER BEDROOM 11' 1" x 9' 2" (3.38m x 2.79m)

**BEDROOM TWO**12' 1" x 9' 1" (3.68m x 2.77m)

**BEDROOM THREE** 7' 10" x 9' 1" (2.39m x 2.77m)