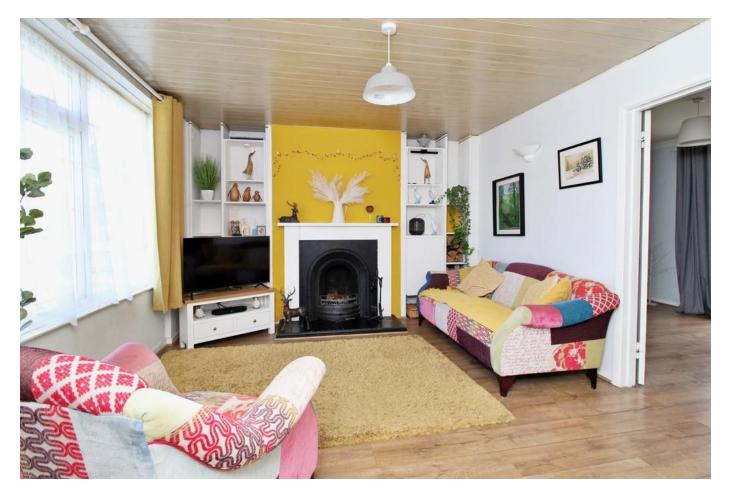

## **GROUND FLOOR**

**ENTRANCE PORCH** 

ENTRANCE HALL 11'1" x 6'0" (3.38m x 1.83m)

LIVING ROOM 13'11" x 11'1" (4.24m x 3.38m)

**DINING ROOM**11' 1" x 9' 1" (3.38m x 2.77m)

CONSERVATORY
9' 11" x 8' 1" (3.02m x 2.46m)