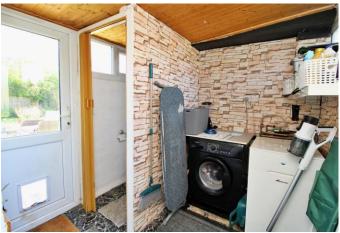

The well presented accommodation briefly comprises: entrance hall, living room with feature fireplace, dining room, conservatory, kitchen, utility and W.C. To the first floor, there are two double bedrooms, a single bedroom and spacious family bathroom with a four piece suite. Externally, the property further benefits from a large rear garden with patio area, ideal for alfresco dining and single garage.

KITCHEN
9' 1" x 9' 1" (2.77m x 2.77m)

UTILITY ROOM 7' 1" x 7' 0" (2.16m x 2.13m)

WC

FIRST FLOOR

MASTER BEDROOM 11' 1" x 9' 2" (3.38m x 2.79m)

**BEDROOM TWO**12' 1" x 9' 1" (3.68m x 2.77m)

**BEDROOM THREE** 7' 10" x 9' 1" (2.39m x 2.77m)