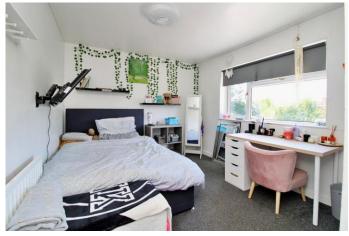

KITCHEN
9' 1" x 9' 1" (2.77m x 2.77m)

UTILITY ROOM 7' 1" x 7' 0" (2.16m x 2.13m)

WC

FIRST FLOOR

MASTER BEDROOM 11' 1" x 9' 2" (3.38m x 2.79m)

**BEDROOM TWO**12' 1" x 9' 1" (3.68m x 2.77m)

**BEDROOM THREE** 7' 10" x 9' 1" (2.39m x 2.77m)