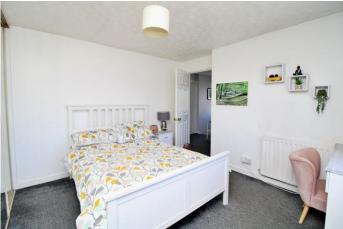

KITCHEN
9' 1" x 9' 1" (2.77m x 2.77m)

UTILITY ROOM 7' 1" x 7' 0" (2.16m x 2.13m)

WC

FIRST FLOOR

MASTER BEDROOM 11' 1" x 9' 2" (3.38m x 2.79m)

**BEDROOM TWO**12' 1" x 9' 1" (3.68m x 2.77m)

**BEDROOM THREE** 7' 10" x 9' 1" (2.39m x 2.77m)