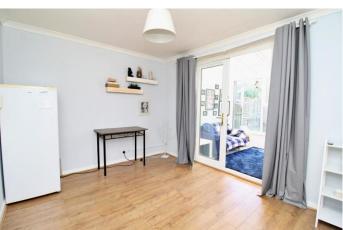

KITCHEN
9' 1" x 9' 1" (2.77m x 2.77m)

UTILITY ROOM 7' 1" x 7' 0" (2.16m x 2.13m)

WC

FIRST FLOOR

MASTER BEDROOM 11' 1" x 9' 2" (3.38m x 2.79m)

**BEDROOM TWO**12' 1" x 9' 1" (3.68m x 2.77m)

**BEDROOM THREE** 7' 10" x 9' 1" (2.39m x 2.77m)