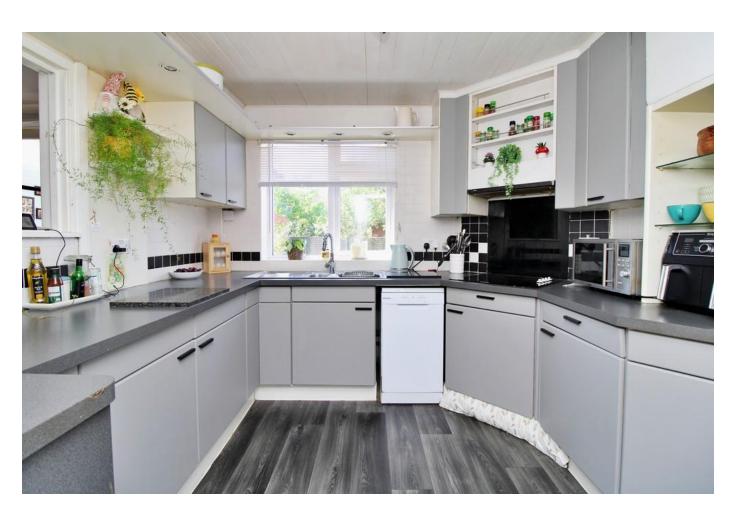

KITCHEN
9' 1" x 9' 1" (2.77m x 2.77m)

UTILITY ROOM 7' 1" x 7' 0" (2.16m x 2.13m)

WC

FIRST FLOOR

MASTER BEDROOM 11' 1" x 9' 2" (3.38m x 2.79m)

**BEDROOM TWO**12' 1" x 9' 1" (3.68m x 2.77m)

**BEDROOM THREE** 7' 10" x 9' 1" (2.39m x 2.77m)