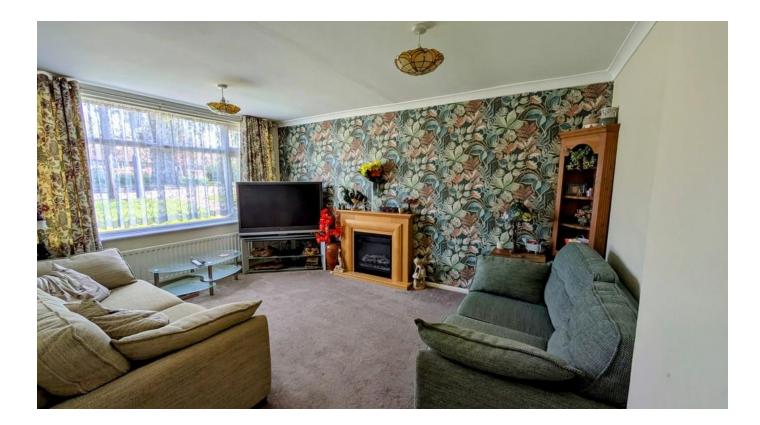

In brief the accommodation comprises of an entrance hall, lounge with feature place, kitchen/breakfast room and cloakroom/ W.c. To the first floor there are three well proportioned bedrooms and a refitted shower room. The property benefits from gas fired central heating to radiators and Upvc double glazing. Externally there are well maintained front and rear gardens.

## **ENTRANCE HALL**

LIVING ROOM 14' 8'' x 10' 6'' (4.47m x 3.2m)

**KITCHEN/DINING ROOM** 13' 6" x 9' 11" (4.11m x 3.02m)

W.C

SHOWER ROOM

BEDROOM ONE 8' 6'' x 14' 11'' (2.59m x 4.55m)

BEDROOM TWO 10' 7" x 8' 2" (3.23m x 2.49m)