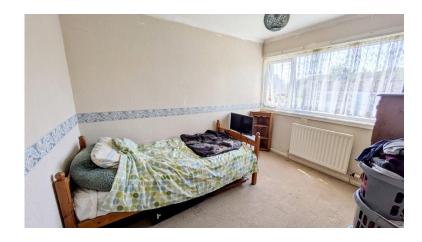

## **ENTRANCE HALL**

LIVING ROOM 14' 8'' x 10' 6'' (4.47m x 3.2m)

**KITCHEN/DINING ROOM** 13' 6" x 9' 11" (4.11m x 3.02m)

W.C

SHOWER ROOM

BEDROOM ONE 8' 6'' x 14' 11'' (2.59m x 4.55m)

BEDROOM TWO 10' 7" x 8' 2" (3.23m x 2.49m)

**BEDROOM THREE** 9' x 7' 10" (2.74m x 2.39m)

**Ground Floor** 

This floorplan is to be used as a guide only and not be taken as fact or to scale. The property may be different to actual diagram shown and square footage may differ. Plan produced using PlanUp.