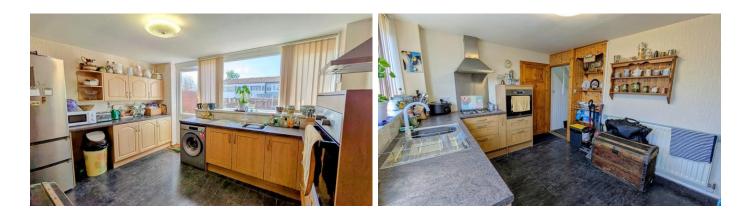

In brief the accommodation comprises of an entrance hall, lounge with feature place, kitchen/breakfast room and cloakroom/ W.c. To the first floor there are three well proportioned bedrooms and a refitted shower room. The property benefits from gas fired central heating to radiators and Upvc double glazing. Externally there are well maintained front and rear gardens.

## **ENTRANCE HALL**

LIVING ROOM 14' 8'' x 10' 6'' (4.47m x 3.2m)

**KITCHEN/DINING ROOM** 13' 6" x 9' 11" (4.11m x 3.02m)

W.C

SHOWER ROOM

BEDROOM ONE 8' 6'' x 14' 11'' (2.59m x 4.55m)

BEDROOM TWO 10' 7" x 8' 2" (3.23m x 2.49m)