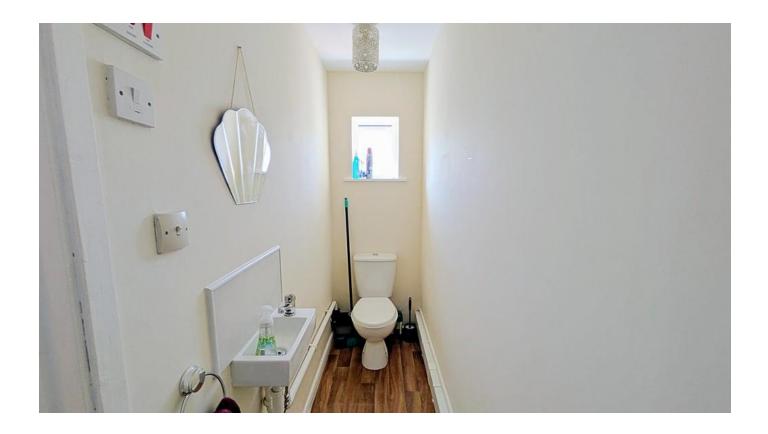

In brief the accommodation comprises of an entrance hall, lounge with feature place, kitchen/breakfast room and cloakroom/ W.c. To the first floor there are three well proportioned bedrooms and a refitted shower room. The property benefits from gas fired central heating to radiators and Upvc double glazing. Externally there are well maintained front and rear gardens.

## **ENTRANCE HALL**

LIVING ROOM 14' 8'' x 10' 6'' (4.47m x 3.2m)

**KITCHEN/DINING ROOM** 13' 6" x 9' 11" (4.11m x 3.02m)

W.C

SHOWER ROOM

BEDROOM ONE 8' 6'' x 14' 11'' (2.59m x 4.55m)

BEDROOM TWO 10' 7" x 8' 2" (3.23m x 2.49m)