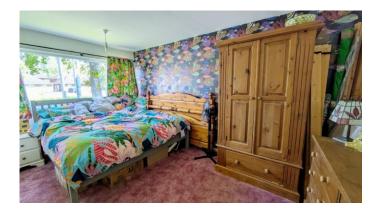

## **ENTRANCE HALL**

LIVING ROOM 14' 8'' x 10' 6'' (4.47m x 3.2m)

**KITCHEN/DINING ROOM** 13' 6" x 9' 11" (4.11m x 3.02m)

W.C

SHOWER ROOM

BEDROOM ONE 8' 6'' x 14' 11'' (2.59m x 4.55m)

BEDROOM TWO 10' 7" x 8' 2" (3.23m x 2.49m)