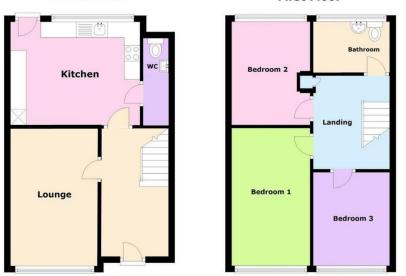

## **ENTRANCE HALL**

LIVING ROOM 14' 8'' x 10' 6'' (4.47m x 3.2m)

**KITCHEN/DINING ROOM** 13' 6" x 9' 11" (4.11m x 3.02m)

W.C

SHOWER ROOM

BEDROOM ONE 8' 6'' x 14' 11'' (2.59m x 4.55m)

BEDROOM TWO 10' 7" x 8' 2" (3.23m x 2.49m)

**BEDROOM THREE** 9' x 7' 10" (2.74m x 2.39m)

**Ground Floor** 

This floorplan is to be used as a guide only and not be taken as fact or to scale. The property may be different to actual diagram shown and square footage may differ. Plan produced using PlanUp.