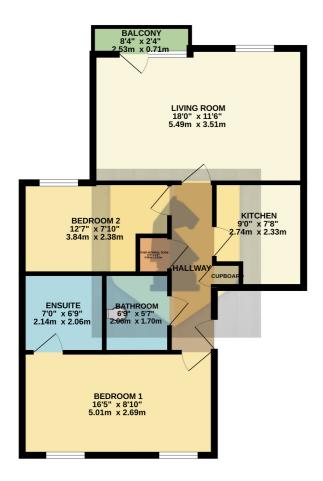

### Make the right move!

**GROUND FLOOR** 

of doors, windows, rooms and any other items are approximate and no responsibility is taken for any error omission or mis-statement. This plan is for illustrative purposes only and should be used as such by any prospective purchaser. The services, systems and appliances shown have not been tested and no guarant as to their operability or efficiency can be given.

### £165,000 Not Applicable

Edward Knight Estate Agents are delighted to bring this 2 bed apartment with balcony canal views to the market. This centrally located apartment offers easy access to both the train and bus station; close to the university and hospital, all whilst providing a placid living space. In brief, this second floor apartment comprises of: A hallway with two cupboards, two large double bedrooms (one with en-suite), a large living and dining space with balcony, kitchen, and a family bathroom. (Photos taken pre-tenancy)