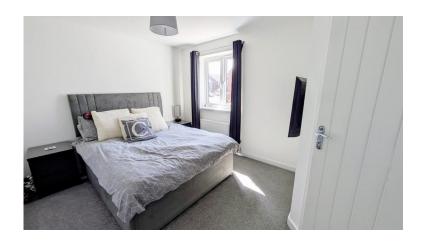

In brief the accommodation comprises of entrance hall, cloakroom/w.c, lounge with feature wall and kitchen/dining room with integrated appliances. To the first floor there are three well proportioned bedrooms with bedroom one having an en-suite shower room and a separate family bathroom. Externally to the front is off road parking for two vehicles and the rear garden is predominately laid to lawn and offers a good degree of privacy.

**BEDROOM** 

12' 2" x 9' 6" (3.71m x 2.9m)

**ENSUITE** 

5' 9" x 5' 2" (1.75m x 1.57m)

**BEDROOM** 

9' 2" x 7' 8" (2.79m x 2.34m)

**BEDROOM** 

8' 7" x 5' 9" (2.62m x 1.75m)