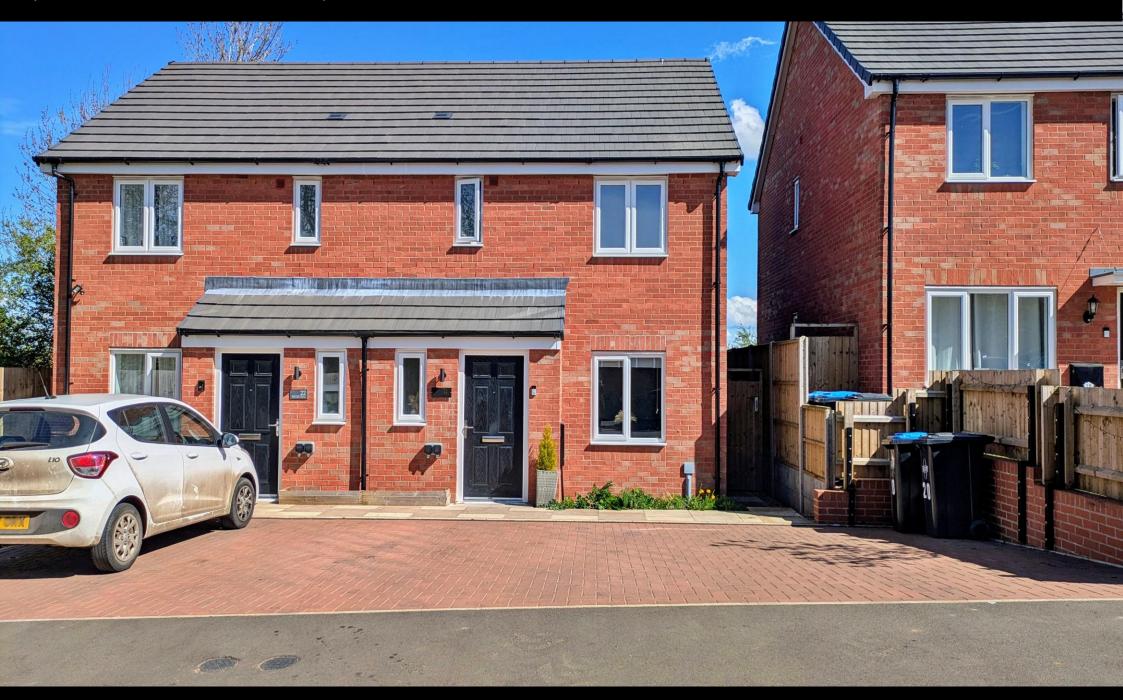

£285,000

We are delighted to offer for sale this immaculate, three bedroom semi detached property built by Persimmon to the Barton design in 2023. The property is located in an enviable position at the end of a cul-de-sac on the sought after Coton Meadows development.

In brief the accommodation comprises of entrance hall, cloakroom/w.c, lounge with feature wall and kitchen/dining room with integrated appliances. To the first floor there are three well proportioned bedrooms with bedroom one having an en-suite shower room and a separate family bathroom. Externally to the front is off road parking for two vehicles and the rear garden is predominately laid to lawn and offers a good degree of privacy.