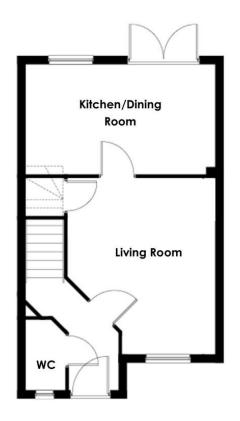

In brief the accommodation comprises of entrance hall, cloakroom/w.c, lounge with feature wall and kitchen/dining room with integrated appliances. To the first floor there are three well proportioned bedrooms with bedroom one having an en-suite shower room and a separate family bathroom. Externally to the front is off road parking for two vehicles and the rear garden is predominately laid to lawn and offers a good degree of privacy.

**ENTRANCE HALL** 

7' 8" x 3' 7" (2.34m x 1.09m)

CLOAKROOM/WC

5' 6" x 3' 7" (1.68m x 1.09m)

LOUNGE

14' 3" x 12' 0" (4.34m x 3.66m)

KITCHEN/ DINING ROOM

15' 4" x 8' 10" (4.67m x 2.69m)