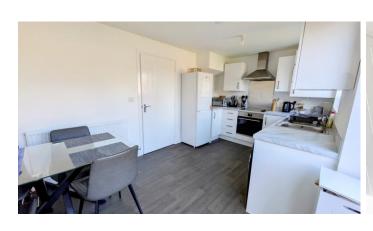

In brief the accommodation comprises of entrance hall, cloakroom/w.c, lounge with feature wall and kitchen/dining room with integrated appliances. To the first floor there are three well proportioned bedrooms with bedroom one having an en-suite shower room and a separate family bathroom. Externally to the front is off road parking for two vehicles and the rear garden is predominately laid to lawn and offers a good degree of privacy.

**ENTRANCE HALL** 

7' 8" x 3' 7" (2.34m x 1.09m)

CLOAKROOM/WC

5' 6" x 3' 7" (1.68m x 1.09m)

LOUNGE

14' 3" x 12' 0" (4.34m x 3.66m)

KITCHEN/ DINING ROOM

15' 4" x 8' 10" (4.67m x 2.69m)