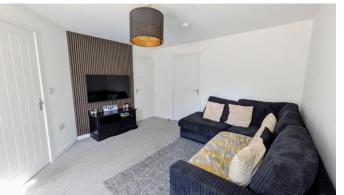

In brief the accommodation comprises of entrance hall, cloakroom/w.c, lounge with feature wall and kitchen/dining room with integrated appliances. To the first floor there are three well proportioned bedrooms with bedroom one having an en-suite shower room and a separate family bathroom. Externally to the front is off road parking for two vehicles and the rear garden is predominately laid to lawn and offers a good degree of privacy.

**ENTRANCE HALL** 

7' 8" x 3' 7" (2.34m x 1.09m)

CLOAKROOM/WC

5' 6" x 3' 7" (1.68m x 1.09m)

LOUNGE

14' 3" x 12' 0" (4.34m x 3.66m)

KITCHEN/ DINING ROOM

15' 4" x 8' 10" (4.67m x 2.69m)