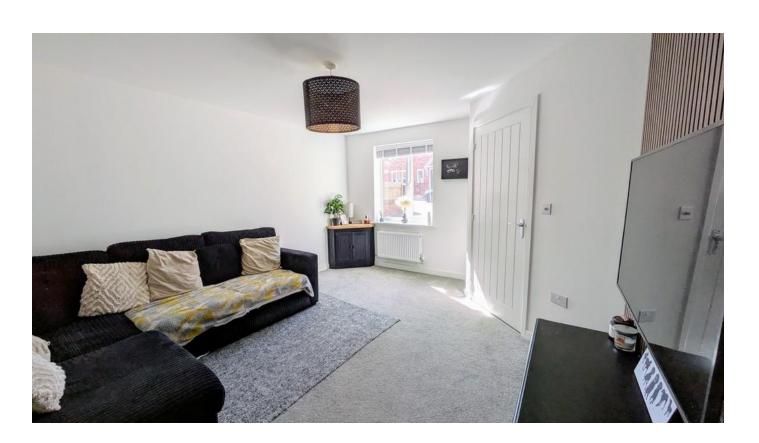

In brief the accommodation comprises of entrance hall, cloakroom/w.c, lounge with feature wall and kitchen/dining room with integrated appliances. To the first floor there are three well proportioned bedrooms with bedroom one having an en-suite shower room and a separate family bathroom. Externally to the front is off road parking for two vehicles and the rear garden is predominately laid to lawn and offers a good degree of privacy.

**ENTRANCE HALL** 

7' 8" x 3' 7" (2.34m x 1.09m)

CLOAKROOM/WC

5' 6" x 3' 7" (1.68m x 1.09m)

LOUNGE

14' 3" x 12' 0" (4.34m x 3.66m)

KITCHEN/ DINING ROOM

15' 4" x 8' 10" (4.67m x 2.69m)