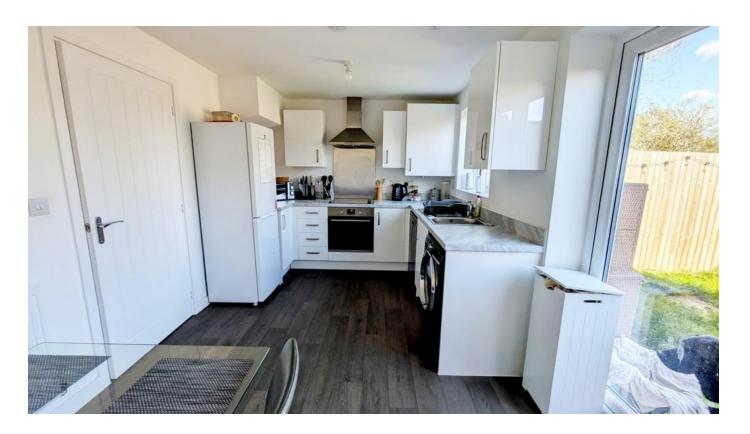

In brief the accommodation comprises of entrance hall, cloakroom/w.c, lounge with feature wall and kitchen/dining room with integrated appliances. To the first floor there are three well proportioned bedrooms with bedroom one having an en-suite shower room and a separate family bathroom. Externally to the front is off road parking for two vehicles and the rear garden is predominately laid to lawn and offers a good degree of privacy.

**ENTRANCE HALL** 

7' 8" x 3' 7" (2.34m x 1.09m)

CLOAKROOM/WC

5' 6" x 3' 7" (1.68m x 1.09m)

LOUNGE

14' 3" x 12' 0" (4.34m x 3.66m)

KITCHEN/ DINING ROOM

15' 4" x 8' 10" (4.67m x 2.69m)