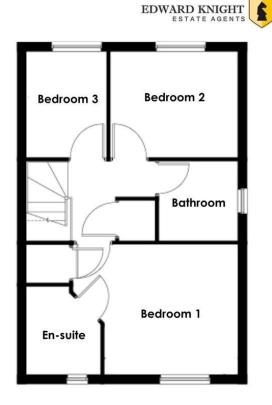

In brief the accommodation comprises of entrance hall, cloakroom/w.c, lounge with feature wall and kitchen/dining room with integrated appliances. To the first floor there are three well proportioned bedrooms with bedroom one having an en-suite shower room and a separate family bathroom. Externally to the front is off road parking for two vehicles and the rear garden is predominately laid to lawn and offers a good degree of privacy.

**BEDROOM** 

12' 2" x 9' 6" (3.71m x 2.9m)

**ENSUITE** 

5' 9" x 5' 2" (1.75m x 1.57m)

**BEDROOM** 

9' 2" x 7' 8" (2.79m x 2.34m)

**BEDROOM** 

8' 7" x 5' 9" (2.62m x 1.75m)

**BATHROOM** 

6' 5" x 5' 8" (1.96m x 1.73m)