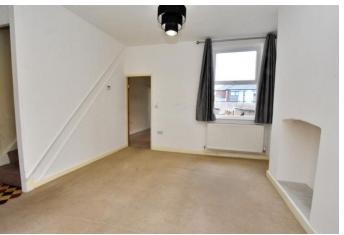

## DINING ROOM

11' 9" x 11' 7" (3.58m x 3.53m)

## **BREAKFAST ROOM**

10' 7" x 8' 7" (3.23m x 2.62m)