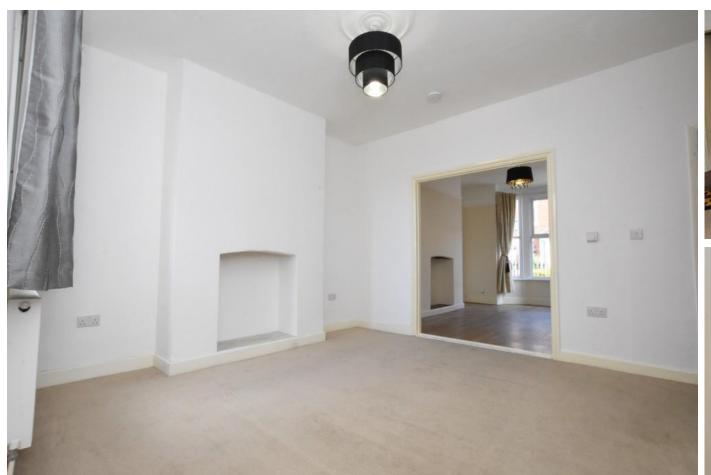

#### LOUNGE

14' 5" x 11' 3" (4.39m x 3.43m)

## DINING ROOM

11' 9" x 11' 7" (3.58m x 3.53m)