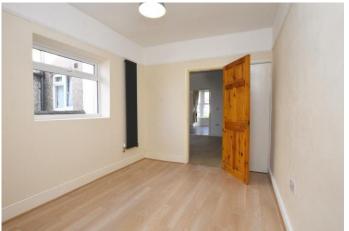

#### **BEDROOM ONE**

14' 7" x 14' 7" (4.44m x 4.44m)

## **BEDROOM TWO**

11' 9" x 9' 7" (3.58m x 2.92m)

## BEDROOM THREE

9' 4" x 8' 7" (2.84m x 2.62m)