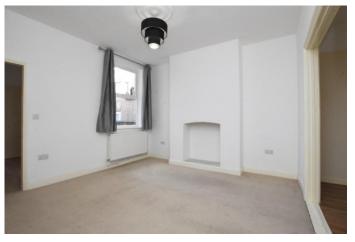

#### **BEDROOM ONE**

14' 7" x 14' 7" (4.44m x 4.44m)

## **BEDROOM TWO**

11' 9" x 9' 7" (3.58m x 2.92m)

## BEDROOM THREE

9' 4" x 8' 7" (2.84m x 2.62m)