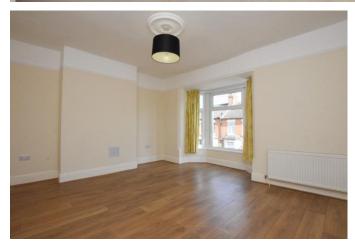

#### LOUNGE

14' 5" x 11' 3" (4.39m x 3.43m)

## DINING ROOM

11' 9" x 11' 7" (3.58m x 3.53m)