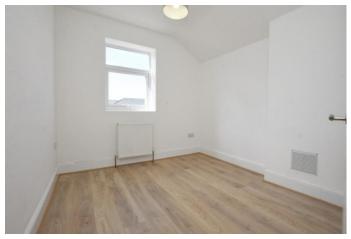

#### **BEDROOM ONE**

14' 7" x 14' 7" (4.44m x 4.44m)

## **BEDROOM TWO**

11' 9" x 9' 7" (3.58m x 2.92m)

## BEDROOM THREE

9' 4" x 8' 7" (2.84m x 2.62m)