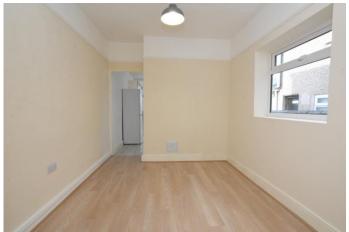

## **BREAKFAST ROOM**

10' 7" x 8' 7" (3.23m x 2.62m)

## **KITCHEN**

16' 1" x 8' 9" (4.9m x 2.67m)