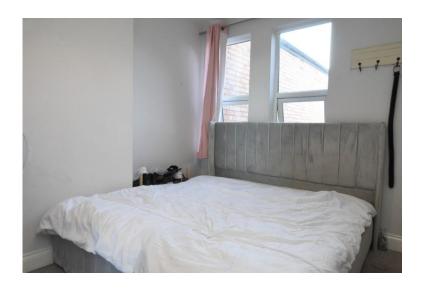

## **ENTRANCE HALL**

**OPEN PLAN LIVING/KITCHEN/DINING ROOM** 27' 5" x 17' 7" (8.36m x 5.36m)

BEDROOM ONE 13' 3" x 10' 3" (4.04m x 3.12m)

**EN-SUITE SHOWER ROOM** 7' 1" x 2' 1" (2.16m x 0.64m)

**BEDROOM TWO**9' 6" x 9' 4" (2.9m x 2.84m)