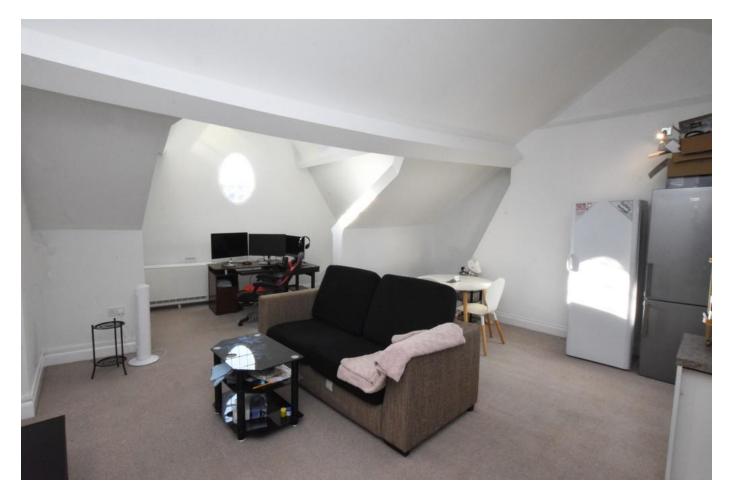

## **ENTRANCE HALL**

**OPEN PLAN LIVING/KITCHEN/DINING ROOM** 27' 5" x 17' 7" (8.36m x 5.36m)

BEDROOM ONE 13' 3" x 10' 3" (4.04m x 3.12m)

**EN-SUITE SHOWER ROOM** 7' 1" x 2' 1" (2.16m x 0.64m)

**BEDROOM TWO**9' 6" x 9' 4" (2.9m x 2.84m)