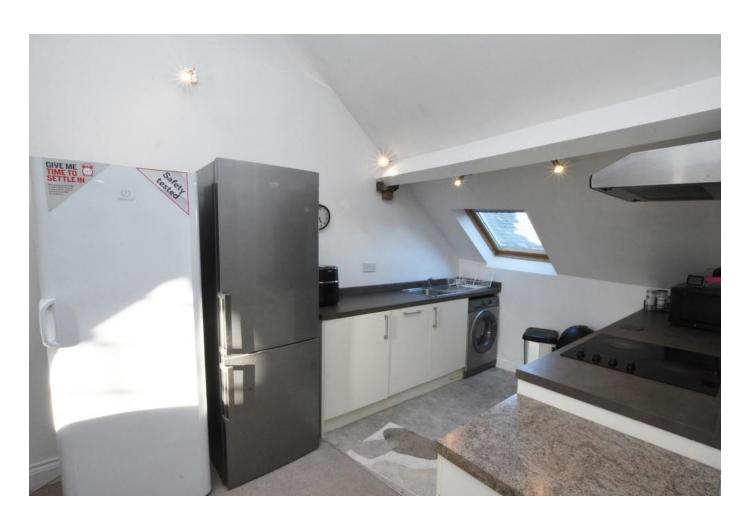

## PROPERTY SUMMARY

Edward Knight Estate Agents are delighted to present this two bedroom second floor apartment conveniently located in the heart of Rugby town centre on the pretty street of Regent Street. All amenities are on your doorstep, and Rugby's Railway Station is just a short walk away. The unique converted first floor apartment briefly offers the following accommodation: entrance hall, open plan lounge/kitchen/dining room and two bedrooms both having en-suite shower rooms. The property further benefits from intercom entry, electric panel heaters and double glazing.

## **ENTRANCE HALL**

**OPEN PLAN LIVING/KITCHEN/DINING ROOM** 27' 5" x 17' 7" (8.36m x 5.36m)

BEDROOM ONE 13' 3" x 10' 3" (4.04m x 3.12m)

**EN-SUITE SHOWER ROOM** 7' 1" x 2' 1" (2.16m x 0.64m)

**BEDROOM TWO**9' 6" x 9' 4" (2.9m x 2.84m)