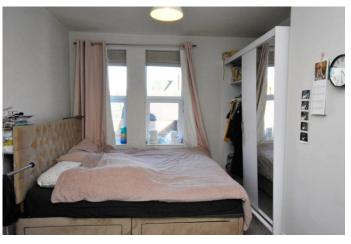

## **ENTRANCE HALL**

**OPEN PLAN LIVING/KITCHEN/DINING ROOM** 27' 5" x 17' 7" (8.36m x 5.36m)

BEDROOM ONE 13' 3" x 10' 3" (4.04m x 3.12m)

**EN-SUITE SHOWER ROOM** 7' 1" x 2' 1" (2.16m x 0.64m)

**BEDROOM TWO**9' 6" x 9' 4" (2.9m x 2.84m)