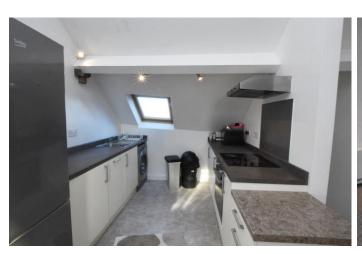

## **ENTRANCE HALL**

**OPEN PLAN LIVING/KITCHEN/DINING ROOM** 27' 5" x 17' 7" (8.36m x 5.36m)

BEDROOM ONE 13' 3" x 10' 3" (4.04m x 3.12m)

**EN-SUITE SHOWER ROOM** 7' 1" x 2' 1" (2.16m x 0.64m)

**BEDROOM TWO**9' 6" x 9' 4" (2.9m x 2.84m)