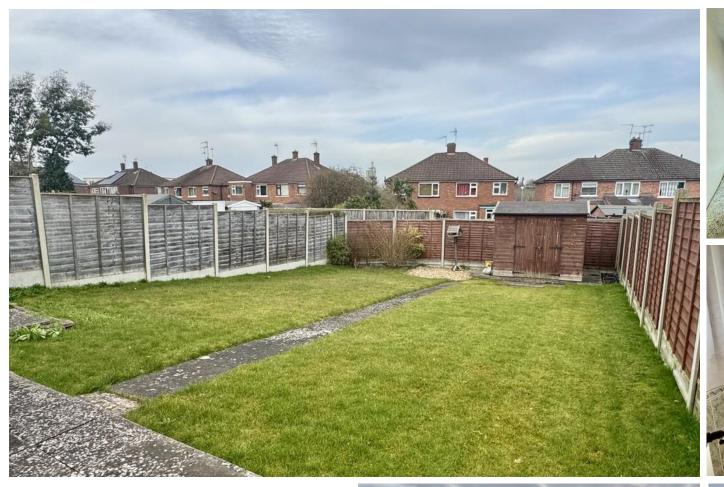

The property is situated on a well-proportioned plot with off road parking and a well-tended, lawned rear garden with patio. The internal accommodation includes a welcoming entrance hall, a bright and spacious living/dining room which overlooks the front garden and street beyond, a refitted kitchen with adjoining conservatory, shower room and two well-proportioned bedrooms, the master boasting substantial wardrobes and a view of the private rear garden.