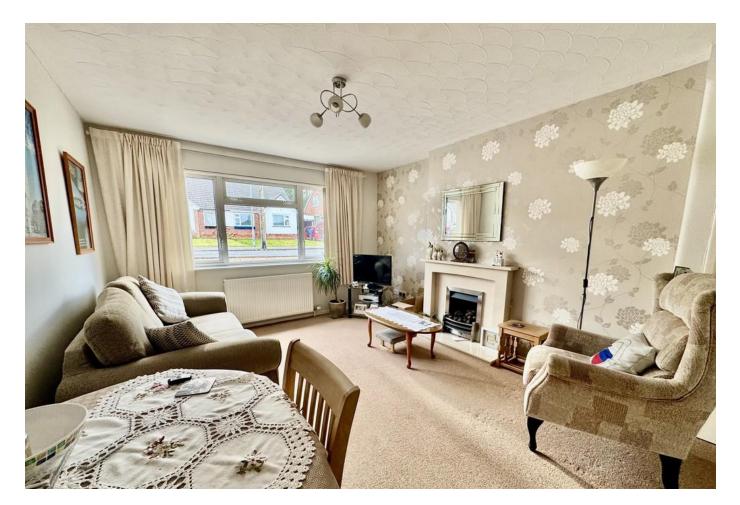

The property is situated on a well-proportioned plot with off road parking and a well-tended, lawned rear garden with patio. The internal accommodation includes a welcoming entrance hall, a bright and spacious living/dining room which overlooks the front garden and street beyond, a refitted kitchen with adjoining conservatory, shower room and two well-proportioned bedrooms, the master boasting substantial wardrobes and a view of the private rear garden.

**ENTRANCE HALL** 

4' 9" x 9' 1" (1.45m x 2.77m)

LIVING/DINING ROOM

15' 11" x 11' 3" (4.85m x 3.43m)

**KITCHEN** 

8' 9" x 10' 2" (2.67m x 3.1m)

**CONSERVATORY** 

10' 1" x 9' 6" (3.07m x 2.9m)