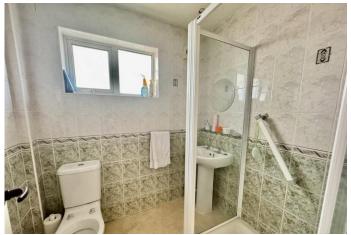

**BATHROOM** 

5' 8" x 6' 4" (1.73m x 1.93m)

**BEDROOM ONE** 

13' 10" x 10' 5" (4.22m x 3.18m)

**BEDROOM TWO** 

11' 7" x 7' 4" (3.53m x 2.24m)