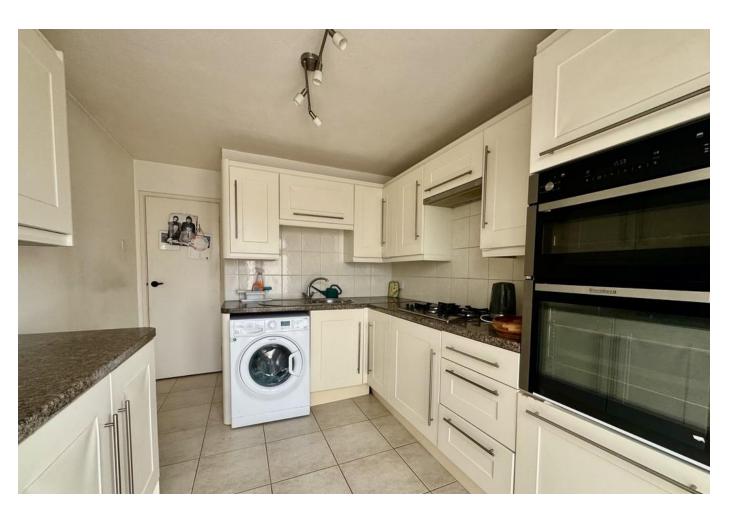

The property is situated on a well-proportioned plot with off road parking and a well-tended, lawned rear garden with patio. The internal accommodation includes a welcoming entrance hall, a bright and spacious living/dining room which overlooks the front garden and street beyond, a refitted kitchen with adjoining conservatory, shower room and two well-proportioned bedrooms, the master boasting substantial wardrobes and a view of the private rear garden.

**ENTRANCE HALL** 

4' 9" x 9' 1" (1.45m x 2.77m)

LIVING/DINING ROOM

15' 11" x 11' 3" (4.85m x 3.43m)

**KITCHEN** 

8' 9" x 10' 2" (2.67m x 3.1m)

**CONSERVATORY** 

10' 1" x 9' 6" (3.07m x 2.9m)