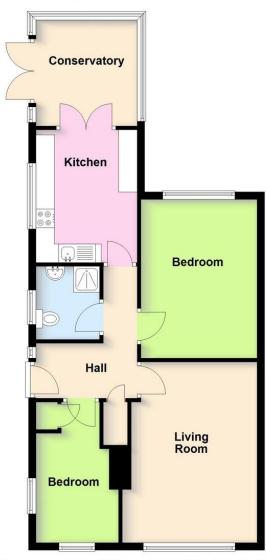

**ENTRANCE HALL** 

4' 9" x 9' 1" (1.45m x 2.77m)

LIVING/DINING ROOM

15' 11" x 11' 3" (4.85m x 3.43m)

**KITCHEN** 

8' 9" x 10' 2" (2.67m x 3.1m)

**CONSERVATORY** 

10' 1" x 9' 6" (3.07m x 2.9m)

**BATHROOM** 

5' 8" x 6' 4" (1.73m x 1.93m)

**BEDROOM ONE** 

13' 10" x 10' 5" (4.22m x 3.18m)

**BEDROOM TWO** 

11' 7" x 7' 4" (3.53m x 2.24m)

## **Ground Floor**

Approx. 68.0 sq. metres (732.3 sq. feet)

Total area: approx. 68.0 sq. metres (732.3 sq. feet)

This plan is for illustration purposes only and should not be relied upon as a statement of fact