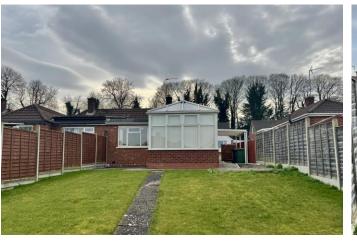

The property is situated on a well-proportioned plot with off road parking and a well-tended, lawned rear garden with patio. The internal accommodation includes a welcoming entrance hall, a bright and spacious living/dining room which overlooks the front garden and street beyond, a refitted kitchen with adjoining conservatory, shower room and two well-proportioned bedrooms, the master boasting substantial wardrobes and a view of the private rear garden.