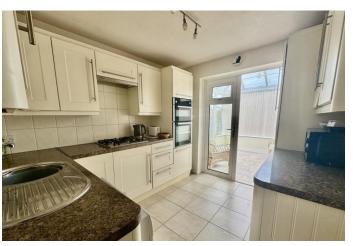

The property is situated on a well-proportioned plot with off road parking and a well-tended, lawned rear garden with patio. The internal accommodation includes a welcoming entrance hall, a bright and spacious living/dining room which overlooks the front garden and street beyond, a refitted kitchen with adjoining conservatory, shower room and two well-proportioned bedrooms, the master boasting substantial wardrobes and a view of the private rear garden.

**ENTRANCE HALL** 

4' 9" x 9' 1" (1.45m x 2.77m)

LIVING/DINING ROOM

15' 11" x 11' 3" (4.85m x 3.43m)

**KITCHEN** 

8' 9" x 10' 2" (2.67m x 3.1m)

**CONSERVATORY** 

10' 1" x 9' 6" (3.07m x 2.9m)