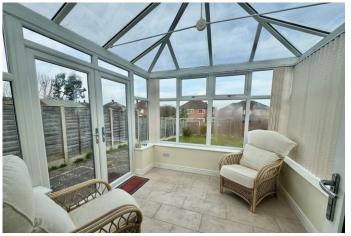

The property is situated on a well-proportioned plot with off road parking and a well-tended, lawned rear garden with patio. The internal accommodation includes a welcoming entrance hall, a bright and spacious living/dining room which overlooks the front garden and street beyond, a refitted kitchen with adjoining conservatory, shower room and two well-proportioned bedrooms, the master boasting substantial wardrobes and a view of the private rear garden.

**ENTRANCE HALL** 

4' 9" x 9' 1" (1.45m x 2.77m)

LIVING/DINING ROOM

15' 11" x 11' 3" (4.85m x 3.43m)

**KITCHEN** 

8' 9" x 10' 2" (2.67m x 3.1m)

**CONSERVATORY** 

10' 1" x 9' 6" (3.07m x 2.9m)