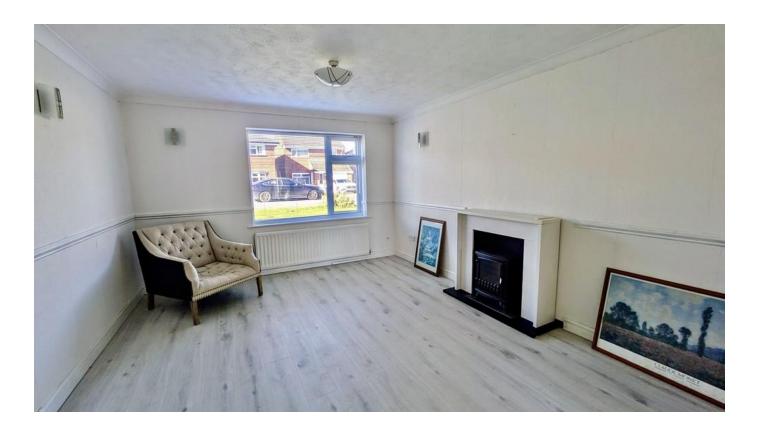

**ENTRANCE HALL** 

14' 2" x 6' 0 max" (4.32m x 1.83m)

LOUNGE

15'9" x 11'9" (4.8m x 3.58m)

**DINING ROOM** 

13' 1" x 10' 4" (3.99m x 3.15m)

CLOAKROOM/WC

7' 4" x 3' 6" (2.24m x 1.07m)