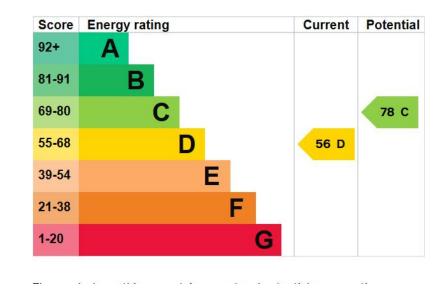

eriff, Princethorpe College and world famous Rugby School.

**ENTRANCE HALL** 

14' 2" x 6' 0 max" (4.32m x 1.83m)

LOUNGE

15'9" x 11'9" (4.8m x 3.58m)

**DINING ROOM** 

13' 1" x 10' 4" (3.99m x 3.15m)

CLOAKROOM/WC

7' 4" x 3' 6" (2.24m x 1.07m)

**KITCHEN** 

15' 4" x 8' 6" (4.67m x 2.59m)

**BEDROOM** 

13' 2" x 8' 9" (4.01m x 2.67m)

**BEDROOM** 

16'0" x 8'9" (4.88m x 2.67m)

**BEDROOM** 

12'0" x 7' 6" (3.66m x 2.29m)

**BEDROOM** 

10' 4" x 9' 2" (3.15m x 2.79m)

**BATHROOM** 

7' 3" x 7' 2" (2.21m x 2.18m)





**Ground Floor** Approx. 52.6 sq. metres (565.8 sq. feet)



First Floor Approx. 48.8 sq. metres (525.6 sq. feet)



Total area: approx. 101.4 sq. metres (1091.4 sq. feet)

This plan is for illustration purposes only and should not be relied upon as a statement of fact