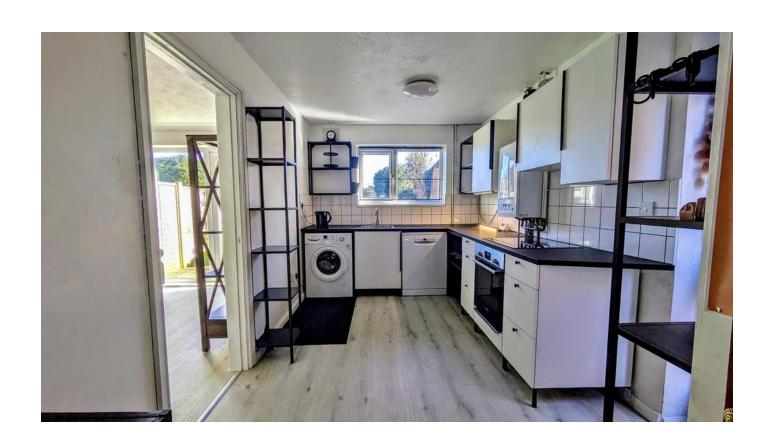

**KITCHEN** 

15' 4" x 8' 6" (4.67m x 2.59m)

**BEDROOM** 

13' 2" x 8' 9" (4.01m x 2.67m)

**BEDROOM** 

16'0" x 8'9" (4.88m x 2.67m)

**BEDROOM** 

12'0" x 7' 6" (3.66m x 2.29m)