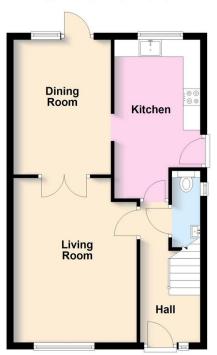

**ENTRANCE HALL** 

14' 2" x 6' 0 max" (4.32m x 1.83m)

LOUNGE

15'9" x 11'9" (4.8m x 3.58m)

**DINING ROOM** 

13' 1" x 10' 4" (3.99m x 3.15m)

CLOAKROOM/WC

7' 4" x 3' 6" (2.24m x 1.07m)

This plan is for illustration purposes only and should not be relied upon as a statement of fact