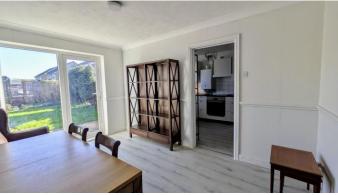

**ENTRANCE HALL** 

14' 2" x 6' 0 max" (4.32m x 1.83m)

LOUNGE

15'9" x 11'9" (4.8m x 3.58m)

**DINING ROOM** 

13' 1" x 10' 4" (3.99m x 3.15m)

CLOAKROOM/WC

7' 4" x 3' 6" (2.24m x 1.07m)

**KITCHEN** 

15' 4" x 8' 6" (4.67m x 2.59m)

**BEDROOM** 

13' 2" x 8' 9" (4.01m x 2.67m)

**BEDROOM** 

16'0" x 8'9" (4.88m x 2.67m)

**BEDROOM** 

12'0" x 7' 6" (3.66m x 2.29m)