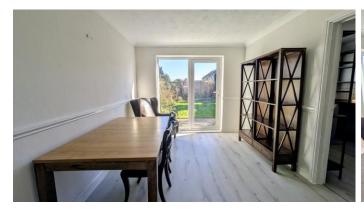

**ENTRANCE HALL** 

14' 2" x 6' 0 max" (4.32m x 1.83m)

LOUNGE

15'9" x 11'9" (4.8m x 3.58m)

**DINING ROOM** 

13' 1" x 10' 4" (3.99m x 3.15m)

CLOAKROOM/WC

7' 4" x 3' 6" (2.24m x 1.07m)