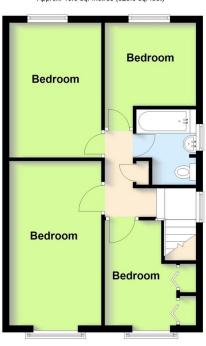

**KITCHEN** 

15' 4" x 8' 6" (4.67m x 2.59m)

**BEDROOM** 

13' 2" x 8' 9" (4.01m x 2.67m)

**BEDROOM** 

16'0" x 8'9" (4.88m x 2.67m)

**BEDROOM** 

12'0" x 7' 6" (3.66m x 2.29m)

**BEDROOM** 

10' 4" x 9' 2" (3.15m x 2.79m)

**BATHROOM** 

7' 3" x 7' 2" (2.21m x 2.18m)

**Ground Floor** Approx. 52.6 sq. metres (565.8 sq. feet)

First Floor Approx. 48.8 sq. metres (525.6 sq. feet)

Total area: approx. 101.4 sq. metres (1091.4 sq. feet)

This plan is for illustration purposes only and should not be relied upon as a statement of fact