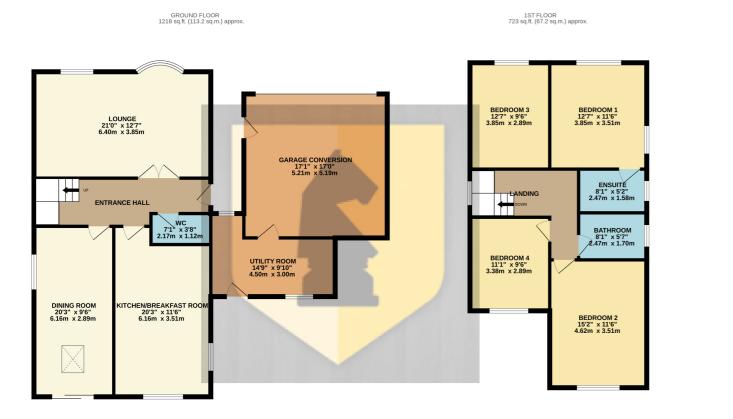

# Make the right move!

TOTAL FLOOR AREA: 1941 sq.ft. (180.4 sq.m.) approx. Whist every attempt has been made to ensure the accuracy of the foorplan contained here, measurements of doors, windows, rooms and any other items are approximate and no responsibility is taken for any error, omission or mis-statement. This pairs is for illustrative purposes only and should be used as such by any ospective purchaser. The services, systems and appliances shown have not been lested and no guarantee as to their operability or efficiency can be given.

#### **Entrance Hall**

Entry gained via a hardwood door. Stairs rising to the first floor. Radiator.

### WC

Fitted two piece suite comprising of a low flush WC and wash hand basin. Radiator.

#### Lounge

21' 0" x 12' 6" (6.40m x 3.81m) Two upvc double glazed windows to the front aspect. Radiator. Feature fireplace.

#### Kitchen/Breakfast Room

18' 1" x 11' 7" (5.51m x 3.53m) Recently installed kitchen suite comprising of a range of base and eye level units with worktops mounted over. Sink and drainer unit with mixer tap over. Fitted electric oven and combination microwave oven. Fitted induction hob with extractor hood mounted over. Upvc double glazed windows to the rear and side aspects.

#### **Dining Room**

20' 3" x 8' 8" (6.17m x 2.64m) Upvc double glazed window to the side aspect. Upvc double glazed sliding doors to the rear garden. Velux window. Radiator.

#### **Utility Room**

14' 9" x 7' 0" (4.50m x 2.13m) Fitted suite comprising of a range of base and eye level units with worktops mounted over. Space and plumbing for a washing machine and tumble dryer. Upvc double glazed windows to the front and rear aspect. Double glazed door to the rear garden.

#### **Converted Garage**

15' 2" x 15' 2" (4.62m x 4.62m) Uovc double glazed door to the side aspect.

### Landing

Airing cupboard. Loft hatch. Radiator.

#### Bedroom One

12' 7" x 11' 1" (3.84m x 3.38m) Upvc double glazed windows to the front and side aspects. Radiator.

#### Ensuite

Fitted three piece suite comprising of a low flush WC, wash hand basin and shower enclosure. Radiator. Double glazed window to the side aspect.

### **Bedroom Two**

15' 2" x 11' 8" (4.62m x 3.56m) Upvc double glazed window to the rear aspect. Radiator.

#### **Bedroom Three**

12' 7" x 9' 6" (3.84m x 2.90m) Upvc double glazed window to the front aspect. Radiator.

#### **Bedroom Four**

11' 1" x 9' 8" (3.38m x 2.95m) Upvc double glazed window to the rear aspect. Radiator.

#### Bathroom

Fitted three piece suite comprising of a low flush WC, wash hand basin and panelled bath with shower over. Heated towel rail. Double glazed window to the side aspect.