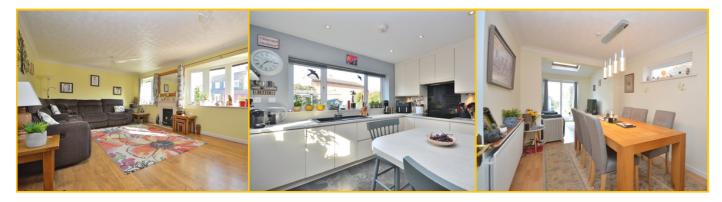

#### Lounge

21' 0" x 12' 6" (6.40m x 3.81m) Two upvc double glazed windows to the front aspect. Radiator. Feature fireplace.

#### Kitchen/Breakfast Room

18' 1" x 11' 7" (5.51m x 3.53m) Recently installed kitchen suite comprising of a range of base and eye level units with worktops mounted over. Sink and drainer unit with mixer tap over. Fitted electric oven and combination microwave oven. Fitted induction hob with extractor hood mounted over. Upvc double glazed windows to the rear and side aspects.

#### **Dining Room**

20' 3" x 8' 8" (6.17m x 2.64m) Upvc double glazed window to the side aspect. Upvc double glazed sliding doors to the rear garden. Velux window. Radiator.