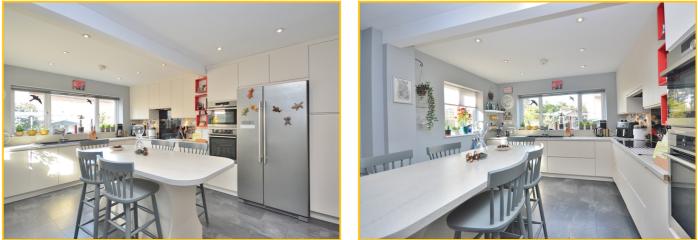

#### Kitchen/Breakfast Room

18' 1" x 11' 7" (5.51m x 3.53m) Recently installed kitchen suite comprising of a range of base and eye level units with worktops mounted over. Sink and drainer unit with mixer tap over. Fitted electric oven and combination microwave oven. Fitted induction hob with extractor hood mounted over. Upvc double glazed windows to the rear and side aspects.