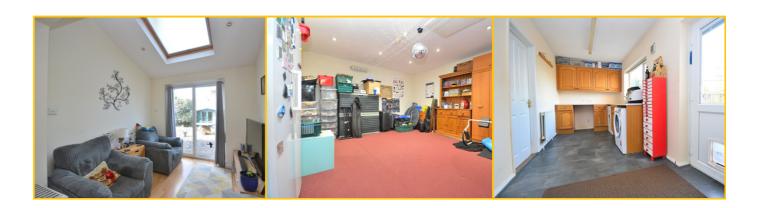

#### Lounge

21' 0" x 12' 6" (6.40m x 3.81m) Two upvc double glazed windows to the front aspect. Radiator. Feature fireplace.

#### **Utility Room**

14' 9" x 7' 0" (4.50m x 2.13m) Fitted suite comprising of a range of base and eye level units with worktops mounted over. Space and plumbing for a washing machine and tumble dryer. Upvc double glazed windows to the front and rear aspect. Double glazed door to the rear garden.

#### **Converted Garage**

15' 2" x 15' 2" (4.62m x 4.62m) Uovc double glazed door to the side aspect.