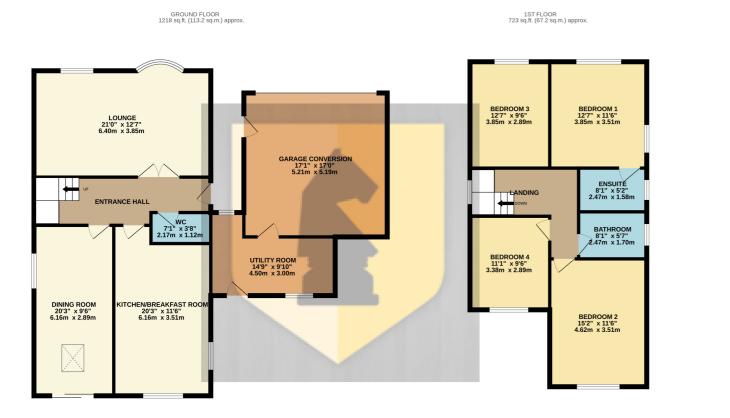

#### **Entrance Hall**

Entry gained via a hardwood door. Stairs rising to the first floor. Radiator.

#### WC

Fitted two piece suite comprising of a low flush WC and wash hand basin. Radiator.

#### Lounge

21' 0" x 12' 6" (6.40m x 3.81m) Two upvc double glazed windows to the front aspect. Radiator. Feature fireplace.

#### Kitchen/Breakfast Room

18' 1" x 11' 7" (5.51m x 3.53m) Recently installed kitchen suite comprising of a range of base and eye level units with worktops mounted over. Sink and drainer unit with mixer tap over. Fitted electric oven and combination microwave oven. Fitted induction hob with extractor hood mounted over. Upvc double glazed windows to the rear and side aspects.

#### **Dining Room**

20' 3" x 8' 8" (6.17m x 2.64m) Upvc double glazed window to the side aspect. Upvc double glazed sliding doors to the rear garden. Velux window. Radiator.

#### **Utility Room**

14' 9" x 7' 0" (4.50m x 2.13m) Fitted suite comprising of a range of base and eye level units with worktops mounted over. Space and plumbing for a washing machine and tumble dryer. Upvc double glazed windows to the front and rear aspect. Double glazed door to the rear garden.

#### **Converted Garage**

15' 2" x 15' 2" (4.62m x 4.62m) Uovc double glazed door to the side aspect.

### Landing

Airing cupboard. Loft hatch. Radiator.

#### Bedroom One

12' 7" x 11' 1" (3.84m x 3.38m) Upvc double glazed windows to the front and side aspects. Radiator.

#### Ensuite

Fitted three piece suite comprising of a low flush WC, wash hand basin and shower enclosure. Radiator. Double glazed window to the side aspect.

#### **Bedroom Two**

15' 2" x 11' 8" (4.62m x 3.56m) Upvc double glazed window to the rear aspect. Radiator.

#### **Bedroom Three**

12' 7" x 9' 6" (3.84m x 2.90m) Upvc double glazed window to the front aspect. Radiator.

#### **Bedroom Four**

11' 1" x 9' 8" (3.38m x 2.95m) Upvc double glazed window to the rear aspect. Radiator.

#### Bathroom

Fitted three piece suite comprising of a low flush WC, wash hand basin and panelled bath with shower over. Heated towel rail. Double glazed window to the side aspect.