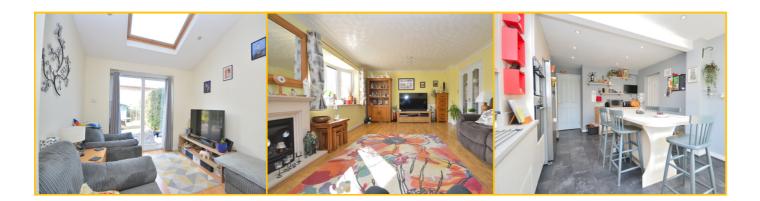

#### Lounge

21' 0" x 12' 6" (6.40m x 3.81m) Two upvc double glazed windows to the front aspect. Radiator. Feature fireplace.

#### Kitchen/Breakfast Room

18' 1" x 11' 7" (5.51m x 3.53m) Recently installed kitchen suite comprising of a range of base and eye level units with worktops mounted over. Sink and drainer unit with mixer tap over. Fitted electric oven and combination microwave oven. Fitted induction hob with extractor hood mounted over. Upvc double glazed windows to the rear and side aspects.

#### **Dining Room**

20' 3" x 8' 8" (6.17m x 2.64m) Upvc double glazed window to the side aspect. Upvc double glazed sliding doors to the rear garden. Velux window. Radiator.