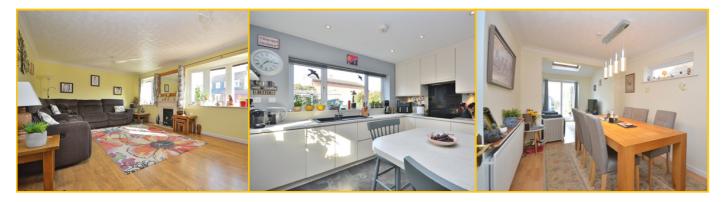

#### Lounge

21' 0" x 12' 6" (6.40m x 3.81m) Two upvc double glazed windows to the front aspect. Radiator. Feature fireplace.

#### Kitchen/Breakfast Room

18' 1" x 11' 7" (5.51m x 3.53m) Recently installed kitchen suite comprising of a range of base and eye level units with worktops mounted over. Sink and drainer unit with mixer tap over. Fitted electric oven and combination microwave oven. Fitted induction hob with extractor hood mounted over. Upvc double glazed windows to the rear and side aspects.

#### **Dining Room**

20' 3" x 8' 8" (6.17m x 2.64m) Upvc double glazed window to the side aspect. Upvc double glazed sliding doors to the rear garden. Velux window. Radiator.