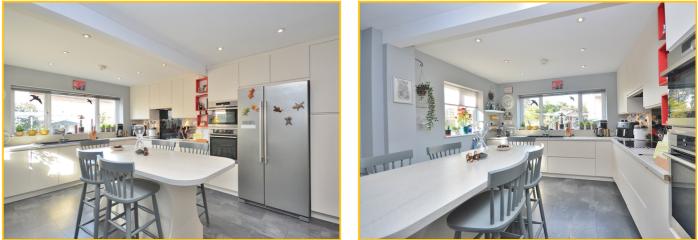

#### Kitchen/Breakfast Room

18' 1" x 11' 7" (5.51m x 3.53m) Recently installed kitchen suite comprising of a range of base and eye level units with worktops mounted over. Sink and drainer unit with mixer tap over. Fitted electric oven and combination microwave oven. Fitted induction hob with extractor hood mounted over. Upvc double glazed windows to the rear and side aspects.