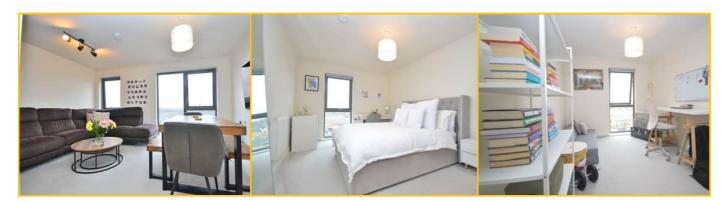

### £205,000 Leasehold

Edward Knight Estate Agents are delighted to offer to the market this immaculately presented top floor apartment situated in the sought after residential area of Upton. The accommodation briefly comprises; entrance hall, lounge/diner, kitchen, two double bedrooms and a bathroom. Externally there is secure gated communal, allocated parking, a bin store and store room. The property is offered in excellent decorative order throughout and makes for an excellent first time or investment purchase. The property which was built in 2019 has 994 years remaining. There is also a communal lift.

#### **Lounge Diner**

18' 9" Max x 14' 6" (5.71m x 4.42m) Two double glazed windows to the front aspect. Wall mounted heater.

#### **Bedroom One**

14' 7" x 9' 8" (4.45m x 2.95m) Double glazed window to the front aspect. Wall mounted heater.

#### **Bedroom Two**

 $14'\ 7''\ x\ 8'\ 8''\ (4.45m\ x\ 2.64m)$  Double glazed window to the front aspect. Wall mounted heater.