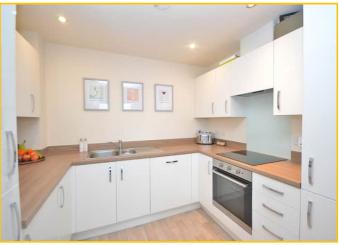

#### **Kitchen**

9' 1" x 8' 0" (2.77m x 2.44m) Modern gloss kitchen comprising of a range of base and eye level units with work surfaces mounted over. Inset sink and drainer unit with mixer tap over. Integrated appliances include; Electric oven and hob with extractor fan, fridge/freezer, washing machine and dishwasher.