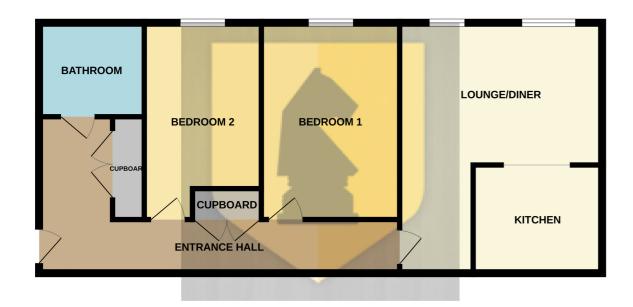

### GROUND FLOOR 775 sq.ft. (72.0 sq.m.) approx.

TOTAL FLOOR AREA: 775 s.ft. (7.20 s.g.m.) approx.

Whilst every attempt has been made to ensure the accuracy of the floorpian contained here, measurement of doors, windows, nooms and any other items are approximate and no responsibility is taken for any error mission or mis-statement. This plan is for illustrative purposes only and should be used as such by any prospective purchaser. The services, systems and appliances shown have not been tested and no guarante as to their operability or efficiency can be given.

#### **Lounge Diner**

18' 9" Max x 14' 6" (5.71m x 4.42m) Two double glazed windows to the front aspect. Wall mounted heater.

#### **Kitchen**

9' 1" x 8' 0" (2.77m x 2.44m) Modern gloss kitchen comprising of a range of base and eye level units with work surfaces mounted over. Inset sink and drainer unit with mixer tap over. Integrated appliances include; Electric oven and hob with extractor fan, fridge/freezer, washing machine and dishwasher.

#### **Bedroom One**

14' 7" x 9' 8" (4.45m x 2.95m) Double glazed window to the front aspect. Wall mounted heater.

#### **Bedroom Two**

 $14'\ 7''\ x\ 8'\ 8''\ (4.45m\ x\ 2.64m)$  Double glazed window to the front aspect. Wall mounted heater.

#### **Bathroom**

7' 0" x 7' 0" (2.13m x 2.13m) Fitted modern three piece suite comprising of a low flush WC, wash hand basin and panelled bath with fitted shower above. Heated towel rail.