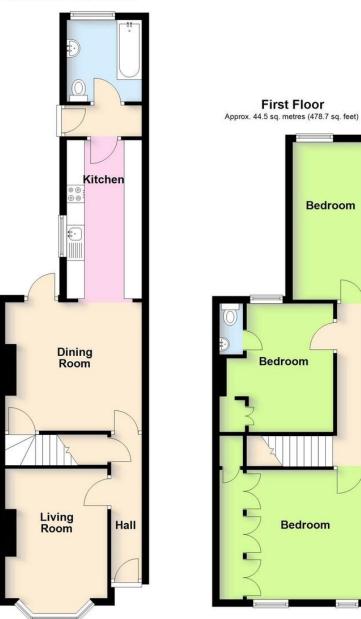

In brief the accommodation comprises of an entrance hall, living room with bay window, spacious dining room and bathroom. To the first floor there are three well proportioned bedrooms, bedroom two benefitting from a W.C. Externally, the property has a good sized rear garden.

ENTRANCE HALL 14' 0" x 2' 1" (4.27m x 0.64m)

**KITCHEN** 14' x 7' (4.27m x 2.13m)

LIVING ROOM 11' 1" x 12' 1" (3.38m x 3.68m)

**DINING ROOM** 14' x 9' 1" (4.27m x 2.77m)

BATHROOM

LANDING 15' 0" x 2' 0" (4.57m x 0.61m)

BEDROOM ONE 11' 0" x 12' 0" (3.35m x 3.66m)

BEDROOM TWO 11' 1" x 9' 1" (3.38m x 2.77m)

**BEDROOM THREE** 6' 1" x 10' (1.85m x 3.05m)

W.C 4' x 2' (1.22m x 0.61m)

Ground Floor Approx. 48.7 sq. metres (523.8 sq. feet)