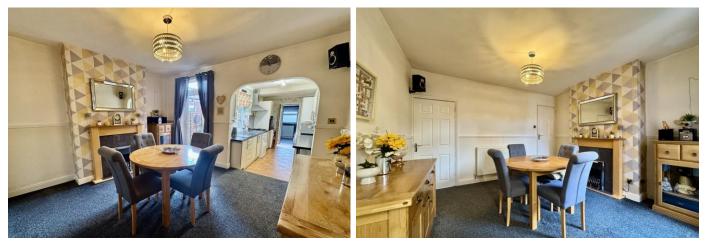

In brief the accommodation comprises of an entrance hall, living room with bay window, spacious dining room and bathroom. To the first floor there are three well proportioned bedrooms, bedroom two benefitting from a W.C. Externally, the property has a good sized rear garden.

ENTRANCE HALL 14' 0" x 2' 1" (4.27m x 0.64m)

**KITCHEN** 14' x 7' (4.27m x 2.13m)

LIVING ROOM 11' 1" x 12' 1" (3.38m x 3.68m)

**DINING ROOM** 14' x 9' 1" (4.27m x 2.77m)

BATHROOM

LANDING 15' 0" x 2' 0" (4.57m x 0.61m)