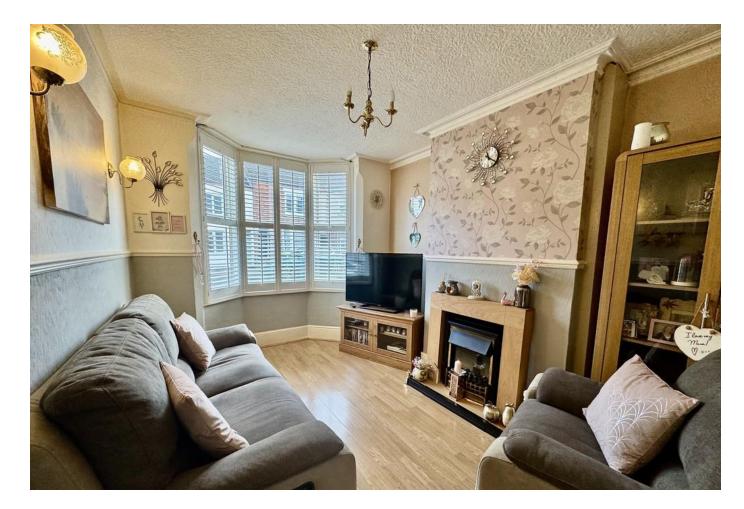

In brief the accommodation comprises of an entrance hall, living room with bay window, spacious dining room and bathroom. To the first floor there are three well proportioned bedrooms, bedroom two benefitting from a W.C. Externally, the property has a good sized rear garden.

ENTRANCE HALL 14' 0" x 2' 1" (4.27m x 0.64m)

**KITCHEN** 14' x 7' (4.27m x 2.13m)

LIVING ROOM 11' 1" x 12' 1" (3.38m x 3.68m)

**DINING ROOM** 14' x 9' 1" (4.27m x 2.77m)

BATHROOM

LANDING 15' 0" x 2' 0" (4.57m x 0.61m)