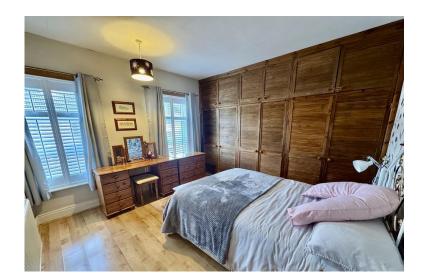

BEDROOM ONE 11' 0" x 12' 0" (3.35m x 3.66m)

BEDROOM TWO 11' 1" x 9' 1" (3.38m x 2.77m)

**BEDROOM THREE** 6' 1" x 10' (1.85m x 3.05m)

W.C 4' x 2' (1.22m x 0.61m)

Ground Floor Approx. 48.7 sq. metres (523.8 sq. feet)