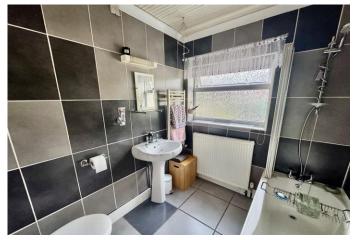

ENTRANCE HALL 14' 0" x 2' 1" (4.27m x 0.64m)

**KITCHEN** 14' x 7' (4.27m x 2.13m)

LIVING ROOM 11' 1" x 12' 1" (3.38m x 3.68m)

**DINING ROOM** 14' x 9' 1" (4.27m x 2.77m)

BATHROOM

LANDING 15' 0" x 2' 0" (4.57m x 0.61m)