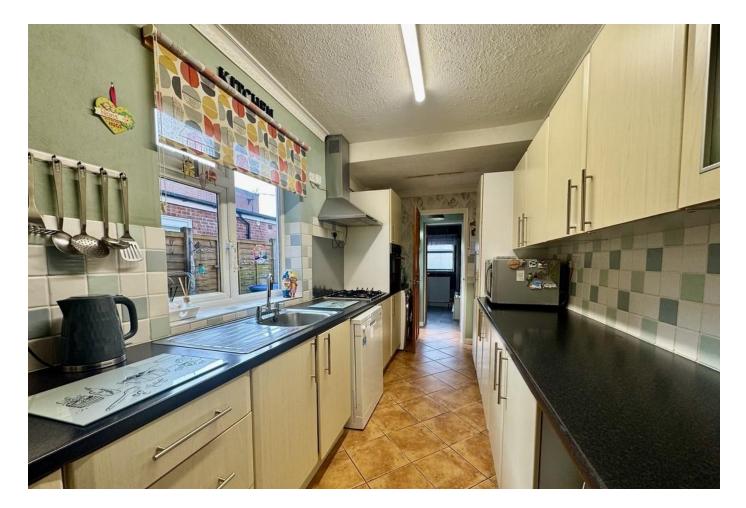

ENTRANCE HALL 14' 0" x 2' 1" (4.27m x 0.64m)

**KITCHEN** 14' x 7' (4.27m x 2.13m)

LIVING ROOM 11' 1" x 12' 1" (3.38m x 3.68m)

**DINING ROOM** 14' x 9' 1" (4.27m x 2.77m)

BATHROOM

LANDING 15' 0" x 2' 0" (4.57m x 0.61m)