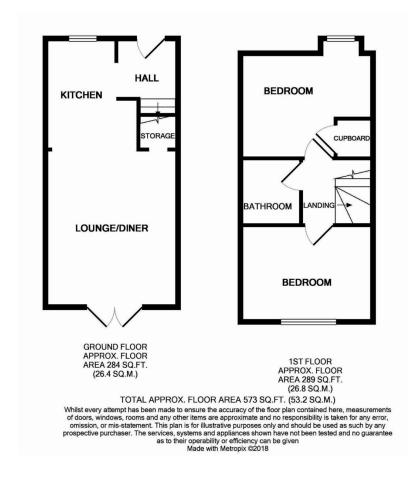

In brief the accommodation comprises of entrance hall, refitted modern kitchen and lounge/dining room, To the first floor, there are two double bedrooms and a bathroom with a three piece modern suite. Externally the property boasts a private low maintenance rear garden and ample off road parking for up to three cars.

## **ENTRANCE HALL**

5' 8" x 5' 5" (1.73m x 1.65m)

## **KICTHEN**

6' 0" x 9' 11" (1.83m x 3.02m)

# LIVING/DINING ROOM

14' 0" x 11' 10" (4.27m x 3.61m)

## FIRST FLOOR

## **BEDROOM ONE**

8' 10" x 11' 10" (2.69m x 3.61m)

### **BEDROOM TWO**

9' 1" x 11' 9" (2.77m x 3.58m)

## BATHROOM

5' 5" x 5' 11" (1.65m x 1.8m)