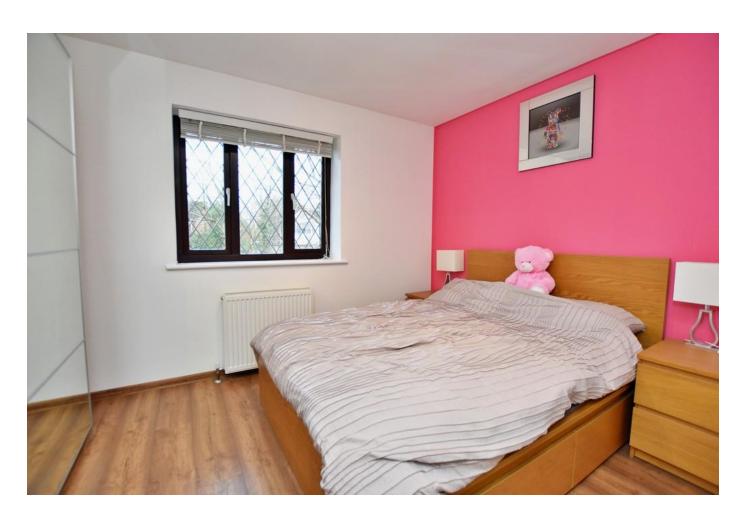

## **BEDROOM ONE**

8' 10" x 11' 10" (2.69m x 3.61m)

### **BEDROOM TWO**

9' 1" x 11' 9" (2.77m x 3.58m)