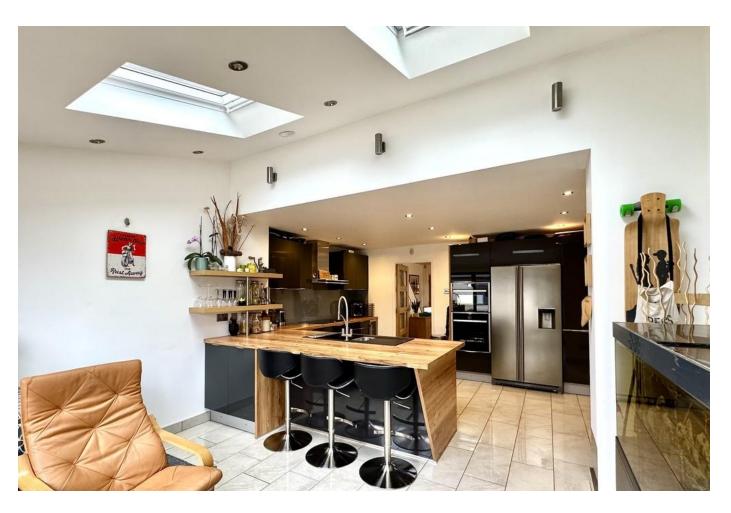

The accommodation which is set over two floors includes an entrance porch, spacious lounge and a large extension to the rear of the property which has created a wonderful open plan kitchen/dining/living area with bi-folding doors to the rear garden. The first floor boasts two double bedrooms and a family bathroom. All of the fixtures in the property have been upgraded including the kitchen, bathroom suite and central heating system.

**ENTRANCE PORCH** 4' 4" x 5' 2" (1.32m x 1.57m)

LOUNGE 15' 8" x 14' 11" (4.78m x 4.55m)

OPEN PLAN KITCHEN/DINING/LIVING ROOM 19' 10" x 14' 9" (6.05m x 4.5m)

FIRST FLOOR

MASTER BEDROOM 14' 10" x 10' 7" (4.52m x 3.23m)