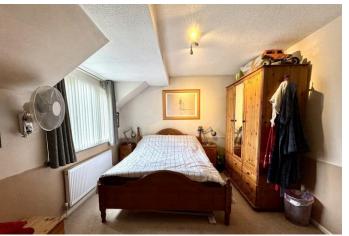

The accommodation which is set over two floors includes an entrance porch, spacious lounge and a large extension to the rear of the property which has created a wonderful open plan kitchen/dining/living area with bi-folding doors to the rear garden. The first floor boasts two double bedrooms and a family bathroom. All of the fixtures in the property have been upgraded including the kitchen, bathroom suite and central heating system.

**ENTRANCE PORCH** 4' 4" x 5' 2" (1.32m x 1.57m)

LOUNGE 15' 8" x 14' 11" (4.78m x 4.55m)

OPEN PLAN KITCHEN/DINING/LIVING ROOM 19' 10" x 14' 9" (6.05m x 4.5m)

FIRST FLOOR

MASTER BEDROOM 14' 10" x 10' 7" (4.52m x 3.23m)

BEDROOM TWO 14' 3" x 8' 9" (4.34m x 2.67m)

FAMILY BATHROOM 7' 1" x 6' 4" (2.16m x 1.93m)

**WORKSHOP** 10' 4" x 8' 8" (3.15m x 2.64m)