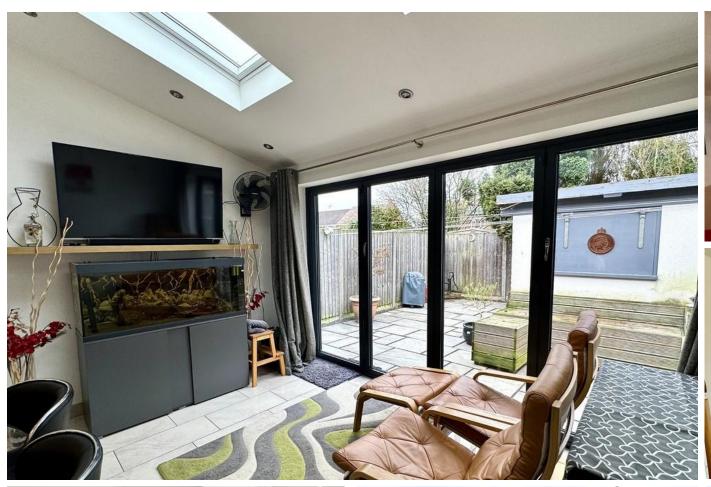

The accommodation which is set over two floors includes an entrance porch, spacious lounge and a large extension to the rear of the property which has created a wonderful open plan kitchen/dining/living area with bi-folding doors to the rear garden. The first floor boasts two double bedrooms and a family bathroom. All of the fixtures in the property have been upgraded including the kitchen, bathroom suite and central heating system.

The rear garden is of low maintenance design and includes a spacious seating/entertaining area and brick built work shop with lighting multiple sockets.

Viewings for this property are strictly by appointment with Edward Knights Regent Street office.