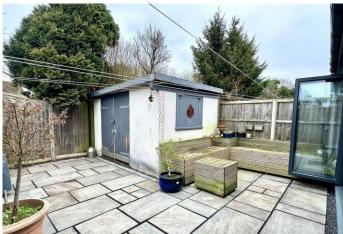

The rear garden is of low maintenance design and includes a spacious seating/entertaining area and brick built work shop with lighting multiple sockets.

Viewings for this property are strictly by appointment with Edward Knights Regent Street office.

BEDROOM TWO 14' 3" x 8' 9" (4.34m x 2.67m)

FAMILY BATHROOM 7' 1" x 6' 4" (2.16m x 1.93m)

**WORKSHOP** 10' 4" x 8' 8" (3.15m x 2.64m)