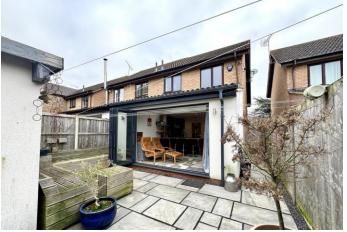

The accommodation which is set over two floors includes an entrance porch, spacious lounge and a large extension to the rear of the property which has created a wonderful open plan kitchen/dining/living area with bi-folding doors to the rear garden. The first floor boasts two double bedrooms and a family bathroom. All of the fixtures in the property have been upgraded including the kitchen, bathroom suite and central heating system.

The rear garden is of low maintenance design and includes a spacious seating/entertaining area and brick built work shop with lighting multiple sockets.

Viewings for this property are strictly by appointment with Edward Knights Regent Street office.