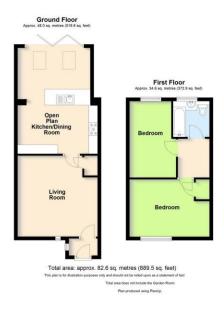

**ENTRANCE PORCH** 4' 4" x 5' 2" (1.32m x 1.57m)

LOUNGE 15' 8" x 14' 11" (4.78m x 4.55m)

OPEN PLAN KITCHEN/DINING/LIVING ROOM 19' 10" x 14' 9" (6.05m x 4.5m)

FIRST FLOOR

MASTER BEDROOM 14' 10" x 10' 7" (4.52m x 3.23m)

BEDROOM TWO 14' 3" x 8' 9" (4.34m x 2.67m)

FAMILY BATHROOM 7' 1" x 6' 4" (2.16m x 1.93m)

**WORKSHOP** 10' 4" x 8' 8" (3.15m x 2.64m)