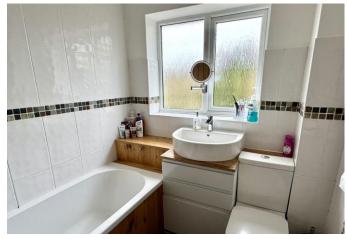

The accommodation which is set over two floors includes an entrance porch, spacious lounge and a large extension to the rear of the property which has created a wonderful open plan kitchen/dining/living area with bi-folding doors to the rear garden. The first floor boasts two double bedrooms and a family bathroom. All of the fixtures in the property have been upgraded including the kitchen, bathroom suite and central heating system.

BEDROOM TWO 14' 3" x 8' 9" (4.34m x 2.67m)

FAMILY BATHROOM 7' 1" x 6' 4" (2.16m x 1.93m)

**WORKSHOP** 10' 4" x 8' 8" (3.15m x 2.64m)