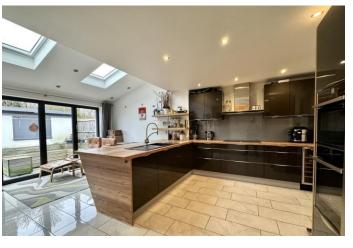

The accommodation which is set over two floors includes an entrance porch, spacious lounge and a large extension to the rear of the property which has created a wonderful open plan kitchen/dining/living area with bi-folding doors to the rear garden. The first floor boasts two double bedrooms and a family bathroom. All of the fixtures in the property have been upgraded including the kitchen, bathroom suite and central heating system.