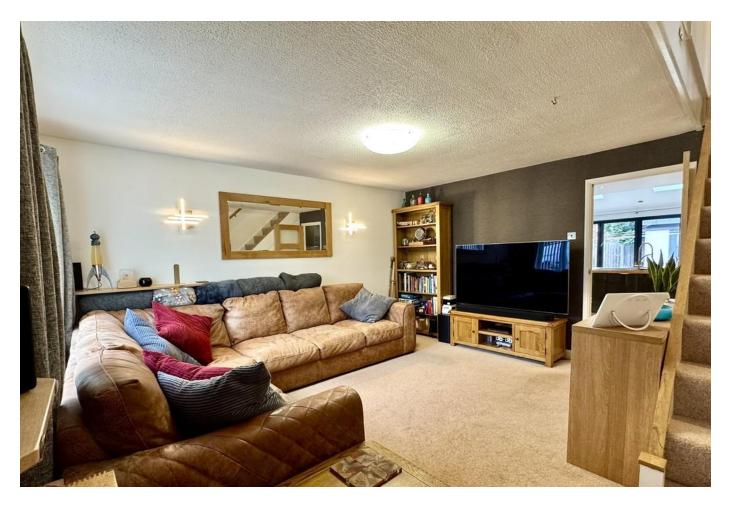

The accommodation which is set over two floors includes an entrance porch, spacious lounge and a large extension to the rear of the property which has created a wonderful open plan kitchen/dining/living area with bi-folding doors to the rear garden. The first floor boasts two double bedrooms and a family bathroom. All of the fixtures in the property have been upgraded including the kitchen, bathroom suite and central heating system.