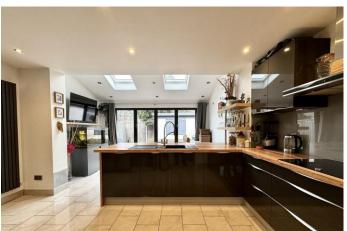

The accommodation which is set over two floors includes an entrance porch, spacious lounge and a large extension to the rear of the property which has created a wonderful open plan kitchen/dining/living area with bi-folding doors to the rear garden. The first floor boasts two double bedrooms and a family bathroom. All of the fixtures in the property have been upgraded including the kitchen, bathroom suite and central heating system.