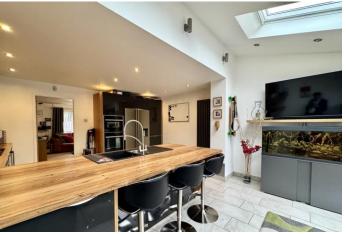

The accommodation which is set over two floors includes an entrance porch, spacious lounge and a large extension to the rear of the property which has created a wonderful open plan kitchen/dining/living area with bi-folding doors to the rear garden. The first floor boasts two double bedrooms and a family bathroom. All of the fixtures in the property have been upgraded including the kitchen, bathroom suite and central heating system.

**ENTRANCE PORCH** 4' 4" x 5' 2" (1.32m x 1.57m)

LOUNGE 15' 8" x 14' 11" (4.78m x 4.55m)

OPEN PLAN KITCHEN/DINING/LIVING ROOM 19' 10" x 14' 9" (6.05m x 4.5m)

FIRST FLOOR

MASTER BEDROOM 14' 10" x 10' 7" (4.52m x 3.23m)