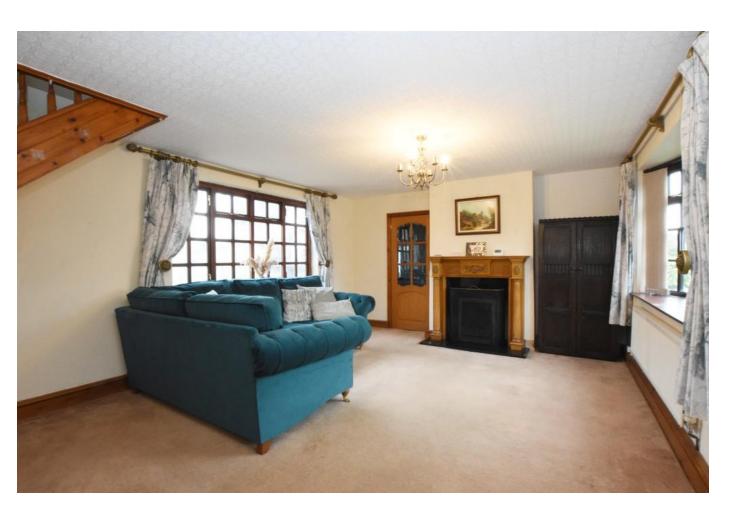

This unique cottage offers spacious living, to include an entrance porch, living/dining room with feature fireplace and high quality refitted kitchen with integrated appliances. To the first floor there are three well proportioned bedrooms and family bathroom with three piece white suite. Externally, the property has a pretty rear garden laid to lawn with established borders, cherry blossom tree and a single garage.

ENTRANCE HALL 4' 1" x 4' 11" (1.24m x 1.5m)

LIVING/DINING ROOM 28' 1" x 13' 10" (8.56m x 4.22m)

**KITCHEN**14' 0" x 7' 1" (4.27m x 2.16m)

**BEDROOM ONE** 13' x 3' 2" (3.96m x 0.97m)

**BEDROOM TWO**12' 11" x 7' 1" (3.94m x 2.16m)