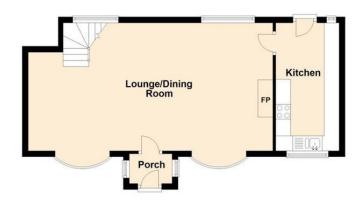

This unique cottage offers spacious living, to include an entrance porch, living/dining room with feature fireplace and high quality refitted kitchen with integrated appliances. To the first floor there are three well proportioned bedrooms and family bathroom with three piece white suite. Externally, the property has a pretty rear garden laid to lawn with established borders, cherry blossom tree and a single garage.

ENTRANCE HALL 4' 1" x 4' 11" (1.24m x 1.5m)

LIVING/DINING ROOM 28' 1" x 13' 10" (8.56m x 4.22m)

**KITCHEN**14' 0" x 7' 1" (4.27m x 2.16m)

**BEDROOM ONE** 13' x 3' 2" (3.96m x 0.97m)

**BEDROOM TWO**12' 11" x 7' 1" (3.94m x 2.16m)