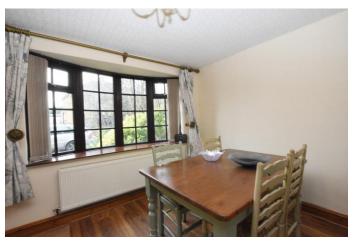

This unique cottage offers spacious living, to include an entrance porch, living/dining room with feature fireplace and high quality refitted kitchen with integrated appliances. To the first floor there are three well proportioned bedrooms and family bathroom with three piece white suite. Externally, the property has a pretty rear garden laid to lawn with established borders, cherry blossom tree and a single garage.

ENTRANCE HALL 4' 1" x 4' 11" (1.24m x 1.5m)

LIVING/DINING ROOM 28' 1" x 13' 10" (8.56m x 4.22m)

**KITCHEN**14' 0" x 7' 1" (4.27m x 2.16m)

**BEDROOM ONE** 13' x 3' 2" (3.96m x 0.97m)

**BEDROOM TWO**12' 11" x 7' 1" (3.94m x 2.16m)