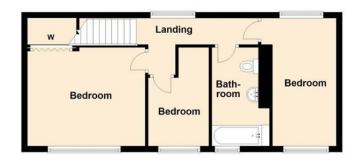

This unique cottage offers spacious living, to include an entrance porch, living/dining room with feature fireplace and high quality refitted kitchen with integrated appliances. To the first floor there are three well proportioned bedrooms and family bathroom with three piece white suite. Externally, the property has a pretty rear garden laid to lawn with established borders, cherry blossom tree and a single garage.

ENTRANCE HALL 4' 1" x 4' 11" (1.24m x 1.5m)

LIVING/DINING ROOM 28' 1" x 13' 10" (8.56m x 4.22m)

**KITCHEN**14' 0" x 7' 1" (4.27m x 2.16m)

**BEDROOM ONE** 13' x 3' 2" (3.96m x 0.97m)

**BEDROOM TWO**12' 11" x 7' 1" (3.94m x 2.16m)

**BEDROOM THREE** 9' 1" x 6' 1" (2.77m x 1.85m)

**BATHROOM** 10' 1" x 6' 1" (3.07m x 1.85m)