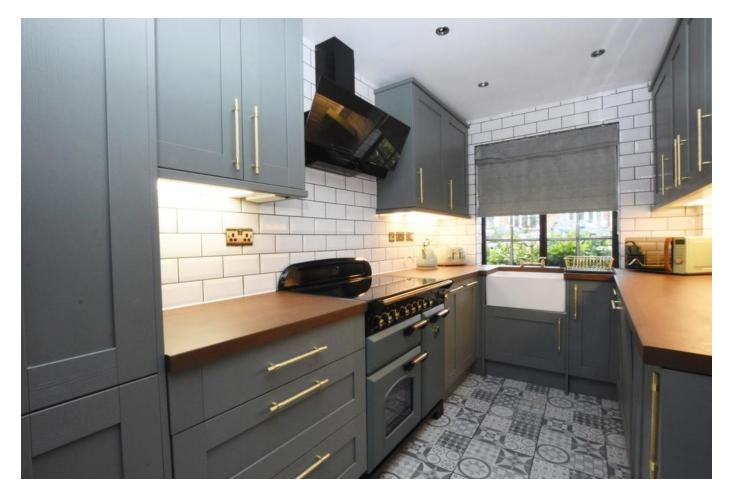

This unique cottage offers spacious living, to include an entrance porch, living/dining room with feature fireplace and high quality refitted kitchen with integrated appliances. To the first floor there are three well proportioned bedrooms and family bathroom with three piece white suite. Externally, the property has a pretty rear garden laid to lawn with established borders, cherry blossom tree and a single garage.

ENTRANCE HALL 4' 1" x 4' 11" (1.24m x 1.5m)

LIVING/DINING ROOM 28' 1" x 13' 10" (8.56m x 4.22m)

**KITCHEN**14' 0" x 7' 1" (4.27m x 2.16m)

**BEDROOM ONE** 13' x 3' 2" (3.96m x 0.97m)

**BEDROOM TWO**12' 11" x 7' 1" (3.94m x 2.16m)