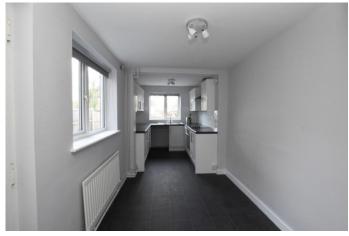

## **ENTRANCE HALL**

**DINING AREA**11' 1" x 10' 11" (3.38m x 3.33m)

LIVING AREA 10' 6" x 9' 11" (3.2m x 3.02m)

KITCHEN/BREAKFAST ROOM 18' 7" x 6' 11" (5.66m x 2.11m)