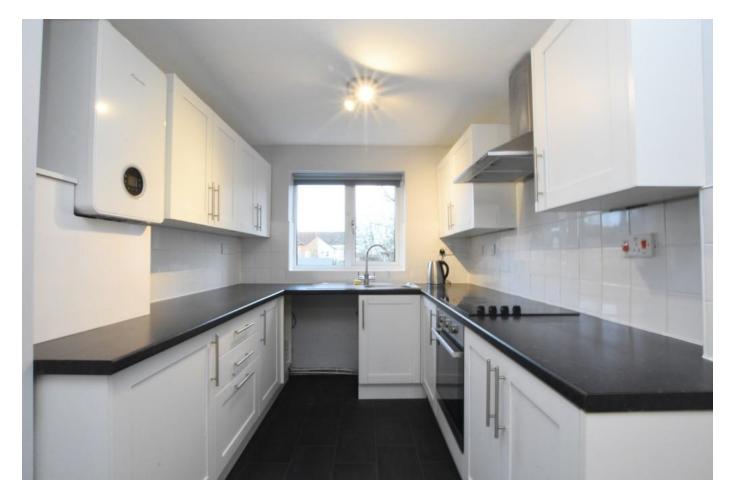

In brief the accommodation comprises of entrance hall, lounge/dining room, refitted modern kitchen/breakfast room and a cellar. To the first floor, there are two double bedrooms and a bathroom with a three piece modern suite. The property benefits from a recently installed gas fired boiler and double glazing. Externally there is a low maintenance rear garden.

## **ENTRANCE HALL**

**DINING AREA**11' 1" x 10' 11" (3.38m x 3.33m)

LIVING AREA 10' 6" x 9' 11" (3.2m x 3.02m)

KITCHEN/BREAKFAST ROOM 18' 7" x 6' 11" (5.66m x 2.11m)