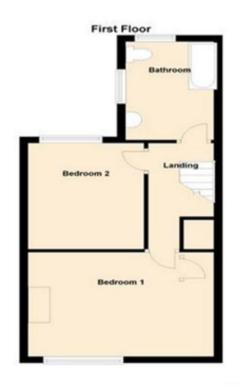

## LANDING

**BEDROOM ONE** 14' 1" x 10' 5" (4.29m x 3.18m)

**BEDROOM TWO**10' 11" x 8' 8" (3.33m x 2.64m)

**BATHROOM** 10' 1" x 6' 11" (3.07m x 2.11m)

**CELLAR** 