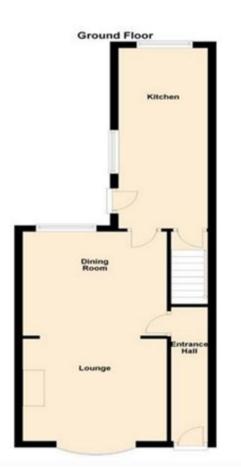

## **ENTRANCE HALL**

**DINING AREA**11' 1" x 10' 11" (3.38m x 3.33m)

LIVING AREA 10' 6" x 9' 11" (3.2m x 3.02m)

KITCHEN/BREAKFAST ROOM 18' 7" x 6' 11" (5.66m x 2.11m)