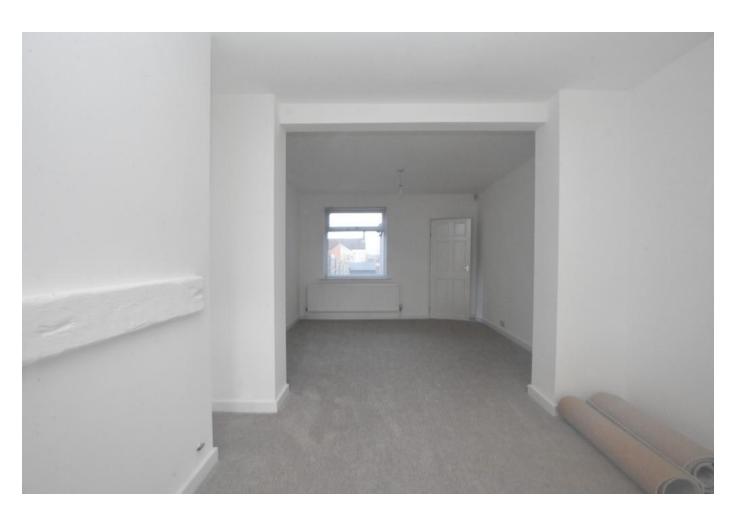

## **ENTRANCE HALL**

**DINING AREA**11' 1" x 10' 11" (3.38m x 3.33m)

LIVING AREA 10' 6" x 9' 11" (3.2m x 3.02m)

KITCHEN/BREAKFAST ROOM 18' 7" x 6' 11" (5.66m x 2.11m)