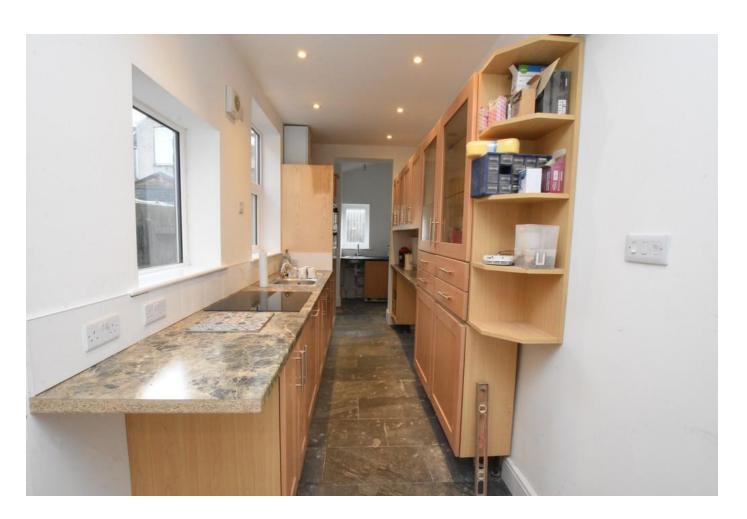

#### **KITCHEN**

13' 6" x 5' 7" (4.11m x 1.7m)

## LOBBY/UTILITY

5' 6" x 4' 5" (1.68m x 1.35m)