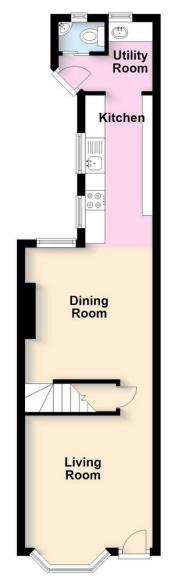

In brief, the accommodation comprises of a living room, dining room, fitted kitchen, utility/lobby. To the first floor there are three well proportioned bedrooms and bathroom with hip bath. The property further benefits from gas central heating isystem "smart" which is controllable remotely through an app, the living/kitchen/utility and shower room all have underfloor heating. Externally there is a low maintenance paved garden.

# **Ground Floor**

Approx. 35.7 sq. metres (383.9 sq. feet)

First Floor
Approx. 35.3 sq. metres (379.4 sq. feet)

This plan is for illustration purposes only and should not be relied upon as a statement of fact