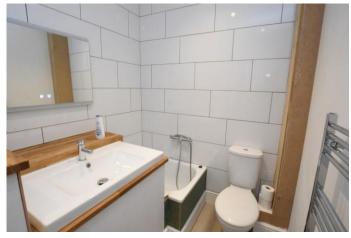

#### SHOWER ROOM

3' 9" x 2' 6" (1.14m x 0.76m)

## **BATHROOM**

9' 4" x 6' 0" (2.84m x 1.83m)