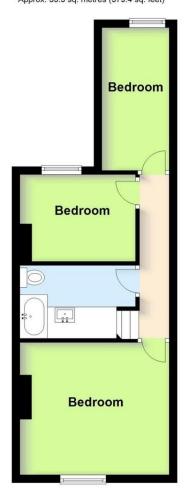

In brief, the accommodation comprises of a living room, dining room, fitted kitchen, utility/lobby. To the first floor there are three well proportioned bedrooms and bathroom with hip bath. The property further benefits from gas central heating isystem "smart" which is controllable remotely through an app, the living/kitchen/utility and shower room all have underfloor heating. Externally there is a low maintenance paved garden.

# **Ground Floor**

Approx. 35.7 sq. metres (383.9 sq. feet)

First Floor
Approx. 35.3 sq. metres (379.4 sq. feet)

This plan is for illustration purposes only and should not be relied upon as a statement of fact