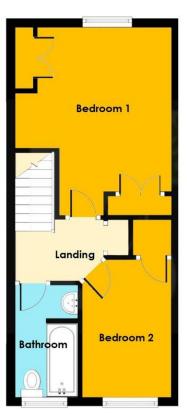

#### PROPERTY SUMMARY

We are delighted to present this charming two bedroom mid terraced home located within the sought after village, Pailton. In brief the accommodation comprises of an entrance hall, W.C, fitted kitchen with integrated appliances, bright, spacious living room with door leading onto the rear garden. To the first floor there are two well proportioned bedrooms, both benefitting from fitted wardrobes and a family bathroom. Externally, there is a private rear garden with decked patio area, ideal for alfresco dining. The property further benefits from parking round the back of the property.

# LANDING

5' x 6' (1.52m x 1.83m)

### **BEDROOM ONE**

11' 10" x 9' 3" (3.61m x 2.82m)

# **BEDROOM TWO**

10' 5" x 6' 7" (3.18m x 2.01m)

### **BATHROOM**

7' 8" x 4' 8" (2.34m x 1.42m)