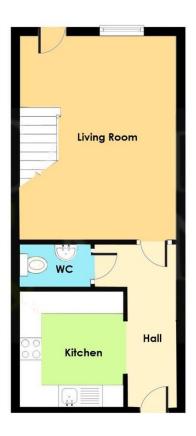

#### PROPERTY SUMMARY

We are delighted to present this charming two bedroom mid terraced home located within the sought after village, Pailton. In brief the accommodation comprises of an entrance hall, W.C, fitted kitchen with integrated appliances, bright, spacious living room with door leading onto the rear garden. To the first floor there are two well proportioned bedrooms, both benefitting from fitted wardrobes and a family bathroom. Externally, there is a private rear garden with decked patio area, ideal for alfresco dining. The property further benefits from parking round the back of the property.

## **KITCHEN**

8' 4" x 7' 6" (2.54m x 2.29m)

## LIVING ROOM

15' x 11' 5" (4.57m x 3.48m)

W.C