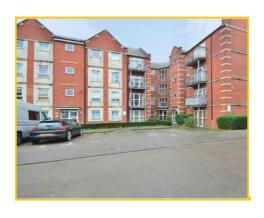

balcony. The kitchen is fitted in a modern and elegant style and features integrated appliance including: dishwasher, washing machine and fridge/freezer. Electric radiator.

#### **Bedroom One**

10' 1"  $\times$  7' 7" (3.07m  $\times$  2.31m) UPVC double glazed window to the rear aspect. Built in Wardrobe. Electric heater. Door into:

#### **En Suite**

Three piece suite comprising: Low flush Wc. Pedestal wash hand basin. Enclosed shower cubicle.

#### **Bedroom Two**

9' 10" x 9' 9" (3.00m x 2.97m) UPVC double glazed window to the side aspect. Electric heater.

#### **Bathroom**

Three piece suite comprising: Low flush Wc. Pedestal wash hand basin. Panelled bath with hand held shower head. Heated towel rail.

#### **Parking**

One allocated parking space.



## www.edwardknight.co.uk