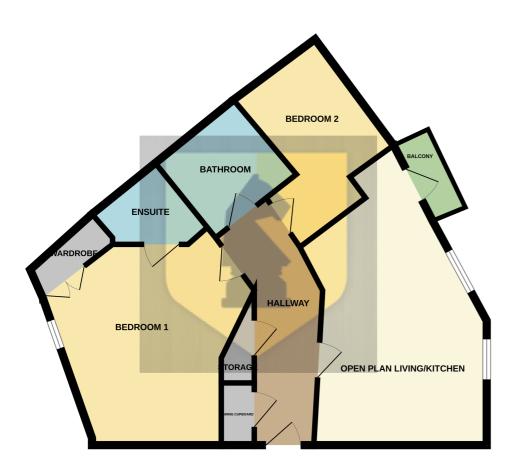

## Make the right move!

GROUND FLOOR 675 sq.ft. (62.7 sq.m.) approx.

TOTAL FLOOR AREA: 675 Sq.ft. (62.7 sq.m.) approx.

Whist every attempt has been made to essure the accuracy of the floorpian contained here, measurement of doors, windows, rooms and any other items are approximate and no responsibility is taken for any enterission or mis-statement. This plan is for illustrative purposes only and should be used as such by any prospective purchaser. The services, systems and appliances shown have not been tested and no guaran as to their operatibility of efficiency; can be given.

#### Hallway

Large airing cupboard and storage cupboard. Electric heater. Doors into:

#### Open Plan Living/Kitchen

16' 1" x 15' 2" (4.90m x 4.62m) A spacious living area boasting two windows and UPVC door leading to a large balcony. The kitchen is fitted in a modern and elegant style and features integrated appliance including: dishwasher, washing machine and fridge/freezer. Electric radiator.

#### **Bedroom One**

10' 1"  $\times$  7' 7" (3.07m  $\times$  2.31m) UPVC double glazed window to the rear aspect. Built in Wardrobe. Electric heater. Door into:

#### **En Suite**

Three piece suite comprising: Low flush Wc. Pedestal wash hand basin. Enclosed shower cubicle.

#### **Bedroom Two**

9' 10" x 9' 9" (3.00m x 2.97m) UPVC double glazed window to the side aspect. Electric heater.

#### **Bathroom**

Three piece suite comprising: Low flush Wc. Pedestal wash hand basin. Panelled bath with hand held shower head. Heated towel rail.