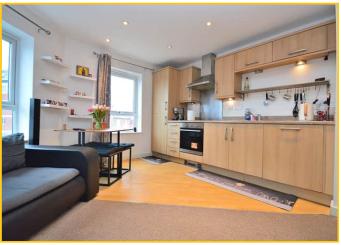

#### Open Plan Living/Kitchen

16' 1" x 15' 2" (4.90m x 4.62m) A spacious living area boasting two windows and UPVC door leading to a large balcony. The kitchen is fitted in a modern and elegant style and features integrated appliance including: dishwasher, washing machine and fridge/freezer. Electric radiator.