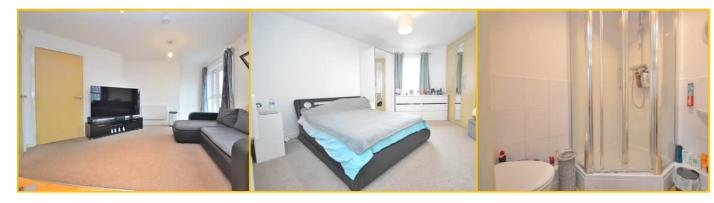

#### Open Plan Living/Kitchen

16' 1" x 15' 2" (4.90m x 4.62m) A spacious living area boasting two windows and UPVC door leading to a large balcony. The kitchen is fitted in a modern and elegant style and features integrated appliance including: dishwasher, washing machine and fridge/freezer. Electric radiator.

#### **Bedroom One**

10' 1"  $\times$  7' 7" (3.07m  $\times$  2.31m) UPVC double glazed window to the rear aspect. Built in Wardrobe. Electric heater. Door into:

#### **Bathroom**

Three piece suite comprising: Low flush Wc. Pedestal wash hand basin. Panelled bath with hand held shower head. Heated towel rail.