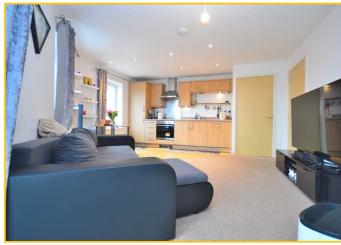

#### Open Plan Living/Kitchen

16' 1" x 15' 2" (4.90m x 4.62m) A spacious living area boasting two windows and UPVC door leading to a large balcony. The kitchen is fitted in a modern and elegant style and features integrated appliance including: dishwasher, washing machine and fridge/freezer. Electric radiator.