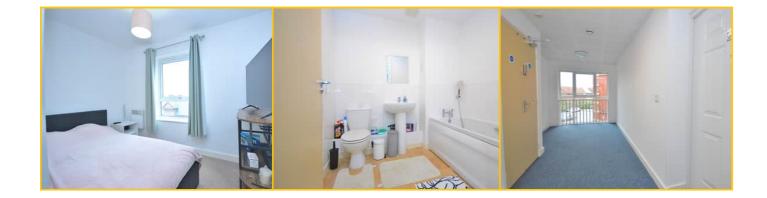

#### **Bedroom One**

10' 1"  $\times$  7' 7" (3.07m  $\times$  2.31m) UPVC double glazed window to the rear aspect. Built in Wardrobe. Electric heater. Door into:

#### **En Suite**

Three piece suite comprising: Low flush Wc. Pedestal wash hand basin. Enclosed shower cubicle.

#### **Bathroom**

Three piece suite comprising: Low flush Wc. Pedestal wash hand basin. Panelled bath with hand held shower head. Heated towel rail.