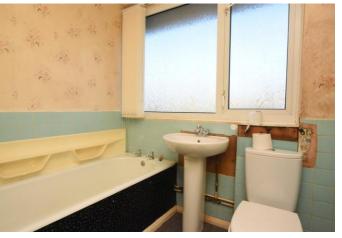

**BEDROOM THREE** 8' 5" x 6' 1" (2.57m x 1.85m)

**BATHROOM** 6' 9" x 5' 6" (2.06m x 1.68m)