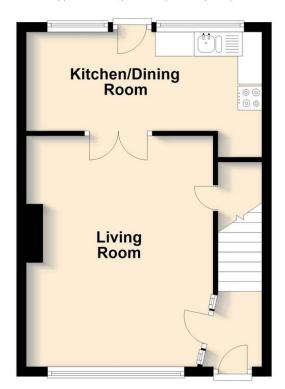

In brief the accommodation comprises of an entrance hall, living room, kitchen, three good sized bedrooms and family bathroom. Externally, the property has a private rear garden with off road parking round the back that can be accessed by Epsom Road.

**ENTRANCE HALL** 5' 7" x 7' 10" (1.7m x 2.39m)

LIVING ROOM 15' 6" x 12' 8" (4.72m x 3.86m)

**KITCHEN/DINING ROOM**15' 11" x 7' 0" (4.85m x 2.13m)

**BEDROOM ONE** 14' 9" x 9' 0" (4.5m x 2.74m)

**BEDROOM TWO**9' 0" x 8' 2" (2.74m x 2.49m)

## **Ground Floor**

Approx. 33.8 sq. metres (364.0 sq. feet)