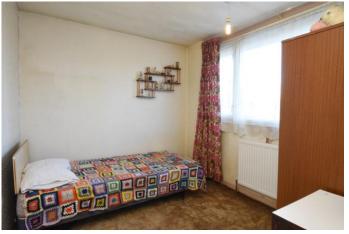

**ENTRANCE HALL** 5' 7" x 7' 10" (1.7m x 2.39m)

LIVING ROOM 15' 6" x 12' 8" (4.72m x 3.86m)

**KITCHEN/DINING ROOM**15' 11" x 7' 0" (4.85m x 2.13m)

**BEDROOM ONE** 14' 9" x 9' 0" (4.5m x 2.74m)

**BEDROOM TWO**9' 0" x 8' 2" (2.74m x 2.49m)

**BEDROOM THREE** 8' 5" x 6' 1" (2.57m x 1.85m)

**BATHROOM** 6' 9" x 5' 6" (2.06m x 1.68m)