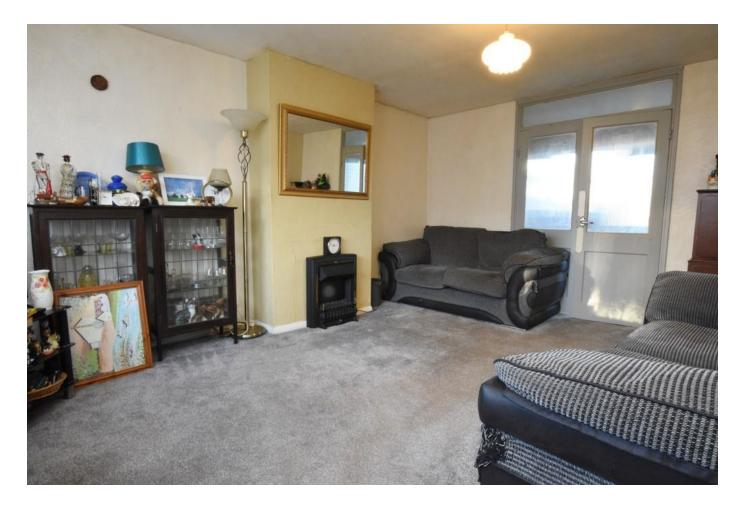

**ENTRANCE HALL** 5' 7" x 7' 10" (1.7m x 2.39m)

LIVING ROOM 15' 6" x 12' 8" (4.72m x 3.86m)

**KITCHEN/DINING ROOM**15' 11" x 7' 0" (4.85m x 2.13m)

**BEDROOM ONE** 14' 9" x 9' 0" (4.5m x 2.74m)

**BEDROOM TWO**9' 0" x 8' 2" (2.74m x 2.49m)