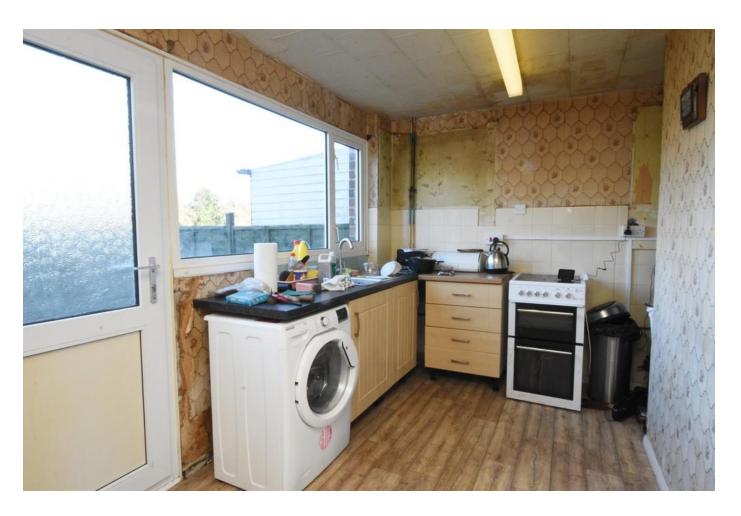

**ENTRANCE HALL** 5' 7" x 7' 10" (1.7m x 2.39m)

LIVING ROOM 15' 6" x 12' 8" (4.72m x 3.86m)

**KITCHEN/DINING ROOM**15' 11" x 7' 0" (4.85m x 2.13m)

**BEDROOM ONE** 14' 9" x 9' 0" (4.5m x 2.74m)

**BEDROOM TWO**9' 0" x 8' 2" (2.74m x 2.49m)