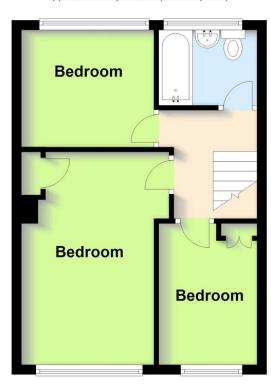

In brief the accommodation comprises of an entrance hall, living room, kitchen, three good sized bedrooms and family bathroom. Externally, the property has a private rear garden with off road parking round the back that can be accessed by Epsom Road.

**BEDROOM THREE** 8' 5" x 6' 1" (2.57m x 1.85m)

**BATHROOM** 6' 9" x 5' 6" (2.06m x 1.68m)

## First Floor

Approx. 33.8 sq. metres (364.0 sq. feet)

Total area: approx. 67.6 sq. metres (728.0 sq. feet)

This plan is for illustration purposes only and should not be relied upon as a statement of fact