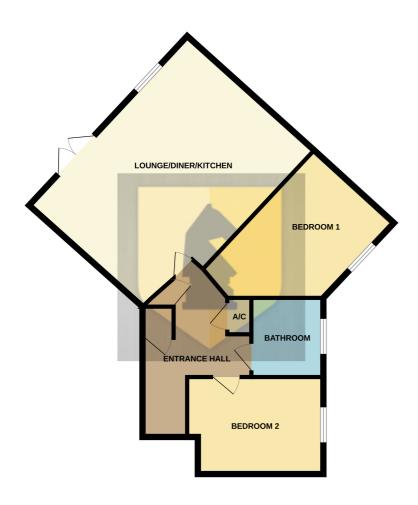

## Make the right move!

GROUND FLOOR 751 sq.ft. (69.7 sq.m.) approx.

TOTAL FLOOR AREA: "751 sq.ft. (69.7 sq.m.) approx.

Whist every attempt has been made to exact the accuracy of the flooping contained here, measurement of doors, windows, rooms and any other teems are approximate and no responsibility is taken for any emeriscion or mis-statement. This plan is for illustrative purposes only and should be used as such by any prospective purchaser. The services, systems and appliances shown have not been tested and no guarant as to their operability of efficiency can be given.

#### Hallway

Radiator. Two storage cupboards. Doors into:

#### Open Plan Living/Kitchen

#### **Bedroom One**

Double glazed window to the rear aspect. Radiator. Built in wardrobe.

#### **Bedroom Two**

Double glazed window to the rear aspect. Radiator.

#### **Bathroom**

Three piece suite comprising: Low flush WC. Pedestal wash hand basin. Panelled bath with shower over. Radiator, Obscured double glazed window to the rear aspect.

#### **Externally**

Secure car park with one allocated car parking space.