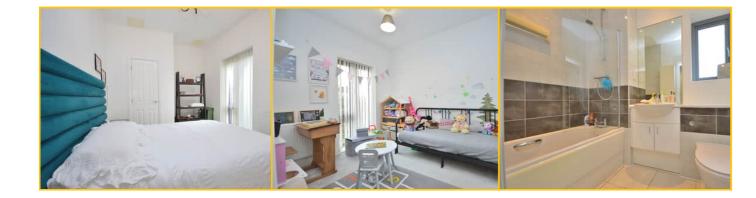

#### **Bedroom One**

Double glazed window to the rear aspect. Radiator. Built in wardrobe.

#### **Bedroom Two**

Double glazed window to the rear aspect. Radiator.

#### **Bathroom**

Three piece suite comprising: Low flush WC. Pedestal wash hand basin. Panelled bath with shower over. Radiator, Obscured double glazed window to the rear aspect.