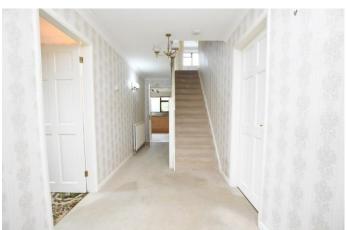

In brief the accommodation comprises of a large entrance hall, bright and airy living room, dining room with adjoining conservatory, fitted kitchen with integrated appliances and a utility room with central heating boiler. To the first floor there are four good sized bedrooms and a family bathroom with separate shower. Externally, the property benefits from a double garage and driveway with off road parking and to the rear of the property there is a private, enclosed garden with mature trees and shrubs.

## **GROUND FLOOR**

ENTRANCE HALL 18' 10" x 6' 4" (5.74m x 1.93m)

**CLOAKROOM** 6' 1" x 6' 10" (1.85m x 2.08m)

LIVING ROOM 19' 10" x 12' 1" (6.05m x 3.68m)

**DINING ROOM** 12' 4" x 12' 6" (3.76m x 3.81m)

CONSERVATORY 11' 10" x 13' 3" (3.61m x 4.04m)