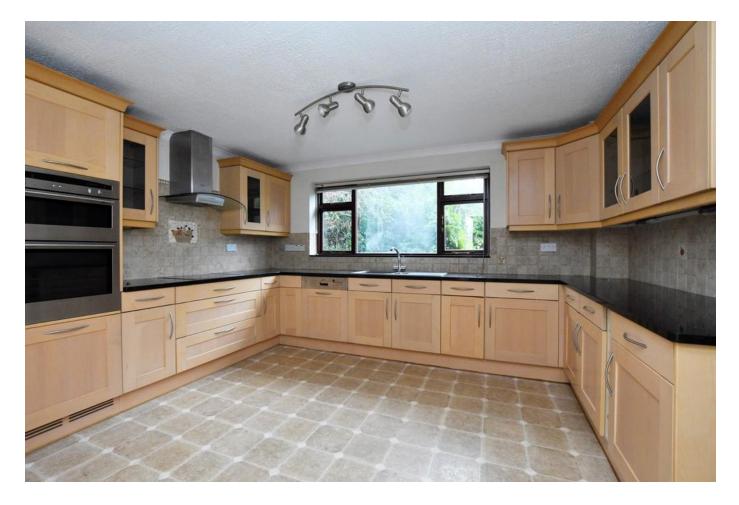

In brief the accommodation comprises of a large entrance hall, bright and airy living room, dining room with adjoining conservatory, fitted kitchen with integrated appliances and a utility room with central heating boiler. To the first floor there are four good sized bedrooms and a family bathroom with separate shower. Externally, the property benefits from a double garage and driveway with off road parking and to the rear of the property there is a private, enclosed garden with mature trees and shrubs.

**KITCHEN** 13' 5" x 11' 10" (4.09m x 3.61m)

**UTILITY ROOM**9' 6" x 7' 5" (2.9m x 2.26m)

FIRST FLOOR

MASTER BEDROOM 12' 8" x 14' 7" (3.86m x 4.44m)

BEDROOM TWO 10' 2" x 14' 3" (3.1m x 4.34m)

BEDROOM THREE 12' 2" x 8' 1" (3.71m x 2.46m)