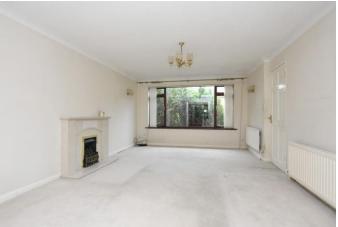

In brief the accommodation comprises of a large entrance hall, bright and airy living room, dining room with adjoining conservatory, fitted kitchen with integrated appliances and a utility room with central heating boiler. To the first floor there are four good sized bedrooms and a family bathroom with separate shower. Externally, the property benefits from a double garage and driveway with off road parking and to the rear of the property there is a private, enclosed garden with mature trees and shrubs.

## **GROUND FLOOR**

ENTRANCE HALL 18' 10" x 6' 4" (5.74m x 1.93m)

**CLOAKROOM** 6' 1" x 6' 10" (1.85m x 2.08m)

LIVING ROOM 19' 10" x 12' 1" (6.05m x 3.68m)

**DINING ROOM** 12' 4" x 12' 6" (3.76m x 3.81m)

CONSERVATORY 11' 10" x 13' 3" (3.61m x 4.04m)