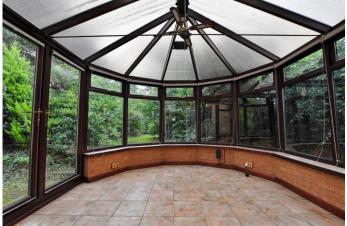

In brief the accommodation comprises of a large entrance hall, bright and airy living room, dining room with adjoining conservatory, fitted kitchen with integrated appliances and a utility room with central heating boiler. To the first floor there are four good sized bedrooms and a family bathroom with separate shower. Externally, the property benefits from a double garage and driveway with off road parking and to the rear of the property there is a private, enclosed garden with mature trees and shrubs.

## **GROUND FLOOR**

ENTRANCE HALL 18' 10" x 6' 4" (5.74m x 1.93m)

**CLOAKROOM** 6' 1" x 6' 10" (1.85m x 2.08m)

LIVING ROOM 19' 10" x 12' 1" (6.05m x 3.68m)

**DINING ROOM** 12' 4" x 12' 6" (3.76m x 3.81m)

CONSERVATORY 11' 10" x 13' 3" (3.61m x 4.04m)