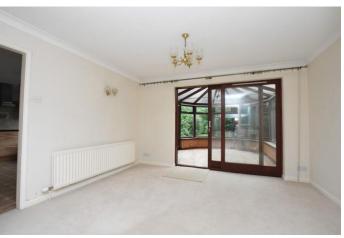

In brief the accommodation comprises of a large entrance hall, bright and airy living room, dining room with adjoining conservatory, fitted kitchen with integrated appliances and a utility room with central heating boiler. To the first floor there are four good sized bedrooms and a family bathroom with separate shower. Externally, the property benefits from a double garage and driveway with off road parking and to the rear of the property there is a private, enclosed garden with mature trees and shrubs.

## **GROUND FLOOR**

ENTRANCE HALL 18' 10" x 6' 4" (5.74m x 1.93m)

**CLOAKROOM** 6' 1" x 6' 10" (1.85m x 2.08m)

LIVING ROOM 19' 10" x 12' 1" (6.05m x 3.68m)

**DINING ROOM** 12' 4" x 12' 6" (3.76m x 3.81m)

CONSERVATORY 11' 10" x 13' 3" (3.61m x 4.04m)