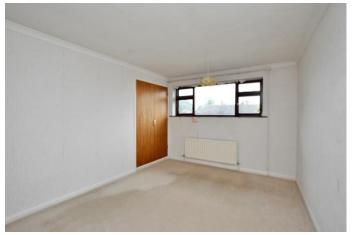

In brief the accommodation comprises of a large entrance hall, bright and airy living room, dining room with adjoining conservatory, fitted kitchen with integrated appliances and a utility room with central heating boiler. To the first floor there are four good sized bedrooms and a family bathroom with separate shower. Externally, the property benefits from a double garage and driveway with off road parking and to the rear of the property there is a private, enclosed garden with mature trees and shrubs.

**KITCHEN** 13' 5" x 11' 10" (4.09m x 3.61m)

**UTILITY ROOM**9' 6" x 7' 5" (2.9m x 2.26m)

FIRST FLOOR

MASTER BEDROOM 12' 8" x 14' 7" (3.86m x 4.44m)

BEDROOM TWO 10' 2" x 14' 3" (3.1m x 4.34m)

BEDROOM THREE 12' 2" x 8' 1" (3.71m x 2.46m)