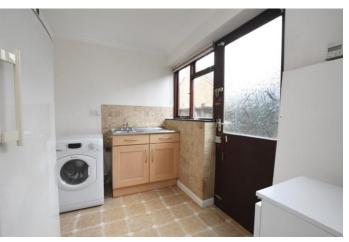

In brief the accommodation comprises of a large entrance hall, bright and airy living room, dining room with adjoining conservatory, fitted kitchen with integrated appliances and a utility room with central heating boiler. To the first floor there are four good sized bedrooms and a family bathroom with separate shower. Externally, the property benefits from a double garage and driveway with off road parking and to the rear of the property there is a private, enclosed garden with mature trees and shrubs.

**KITCHEN** 13' 5" x 11' 10" (4.09m x 3.61m)

**UTILITY ROOM**9' 6" x 7' 5" (2.9m x 2.26m)

FIRST FLOOR

MASTER BEDROOM 12' 8" x 14' 7" (3.86m x 4.44m)

BEDROOM TWO 10' 2" x 14' 3" (3.1m x 4.34m)

BEDROOM THREE 12' 2" x 8' 1" (3.71m x 2.46m)