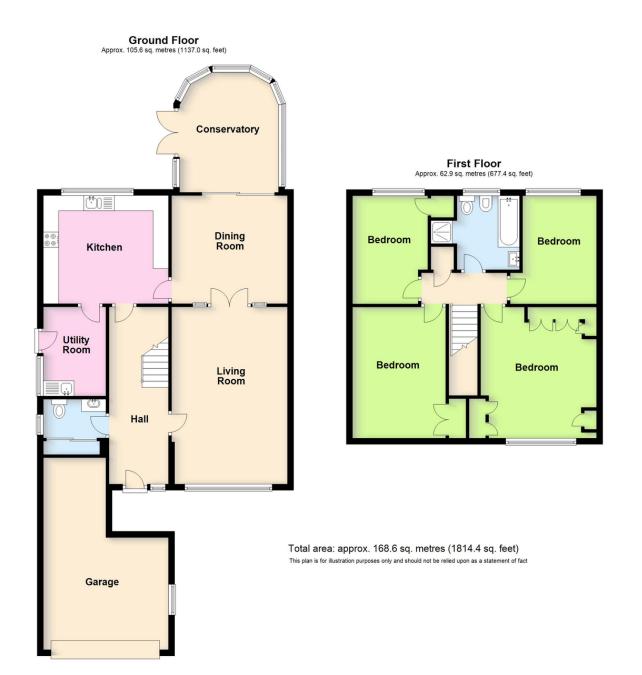

In brief the accommodation comprises of a large entrance hall, bright and airy living room, dining room with adjoining conservatory, fitted kitchen with integrated appliances and a utility room with central heating boiler. To the first floor there are four good sized bedrooms and a family bathroom with separate shower. Externally, the property benefits from a double garage and driveway with off road parking and to the rear of the property there is a private, enclosed garden with mature trees and shrubs.

## **GROUND FLOOR**

ENTRANCE HALL 18' 10" x 6' 4" (5.74m x 1.93m)

**CLOAKROOM** 6' 1" x 6' 10" (1.85m x 2.08m)

LIVING ROOM 19' 10" x 12' 1" (6.05m x 3.68m)

**DINING ROOM** 12' 4" x 12' 6" (3.76m x 3.81m)

CONSERVATORY 11' 10" x 13' 3" (3.61m x 4.04m)

**KITCHEN** 13' 5" x 11' 10" (4.09m x 3.61m)

**UTILITY ROOM**9' 6" x 7' 5" (2.9m x 2.26m)

FIRST FLOOR

MASTER BEDROOM 12' 8" x 14' 7" (3.86m x 4.44m)

BEDROOM TWO 10' 2" x 14' 3" (3.1m x 4.34m)

BEDROOM THREE 12' 2" x 8' 1" (3.71m x 2.46m)

**BEDROOM FOUR** 11'8" x 8'1" (3.56m x 2.46m)

**BATHROOM** 6' 6" x 7' 8" (1.98m x 2.34m)