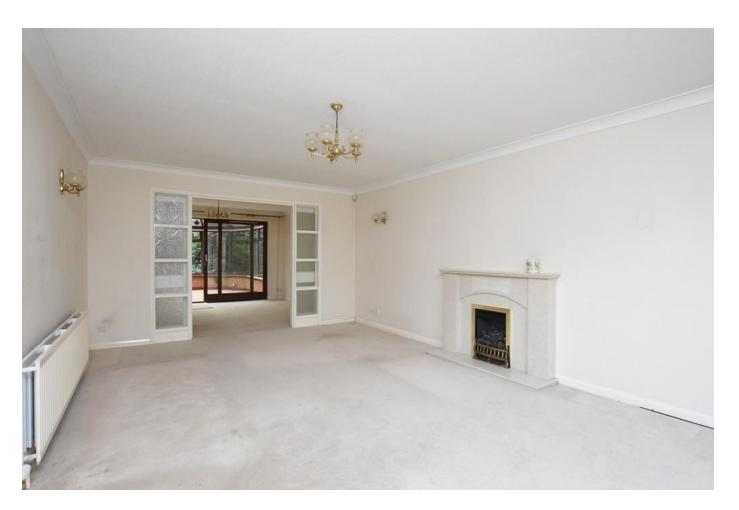

In brief the accommodation comprises of a large entrance hall, bright and airy living room, dining room with adjoining conservatory, fitted kitchen with integrated appliances and a utility room with central heating boiler. To the first floor there are four good sized bedrooms and a family bathroom with separate shower. Externally, the property benefits from a double garage and driveway with off road parking and to the rear of the property there is a private, enclosed garden with mature trees and shrubs.

## **GROUND FLOOR**

ENTRANCE HALL 18' 10" x 6' 4" (5.74m x 1.93m)

**CLOAKROOM** 6' 1" x 6' 10" (1.85m x 2.08m)

LIVING ROOM 19' 10" x 12' 1" (6.05m x 3.68m)

**DINING ROOM** 12' 4" x 12' 6" (3.76m x 3.81m)

CONSERVATORY 11' 10" x 13' 3" (3.61m x 4.04m)