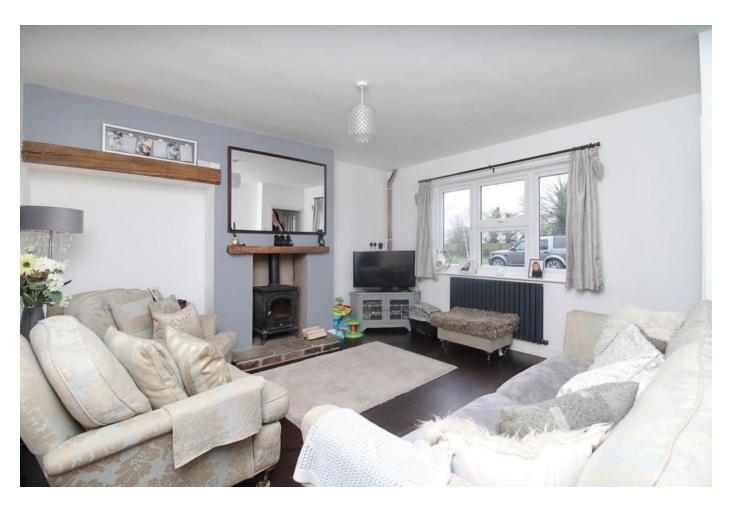

In brief the ground floor includes an entrance hall, spacious living room with feature log burner and re-fitted kitchen/dining room. On the second floor there is two well proportioned bedrooms and a spacious re-fitted family bathroom.

LIVING ROOM 14' 5" x 13' 7" (4.39m x 4.14m)

16' 2" x 7' 10" (4.93m x 2.39m)

MASTER BEDROOM 13' 7" x 11' 1" (4.14m x 3.38m)

**BEDROOM TWO**11' 3" x 8' 10" (3.43m x 2.69m)

**BATHROOM** 7' 11" x 11' 1" (2.41m x 3.38m)