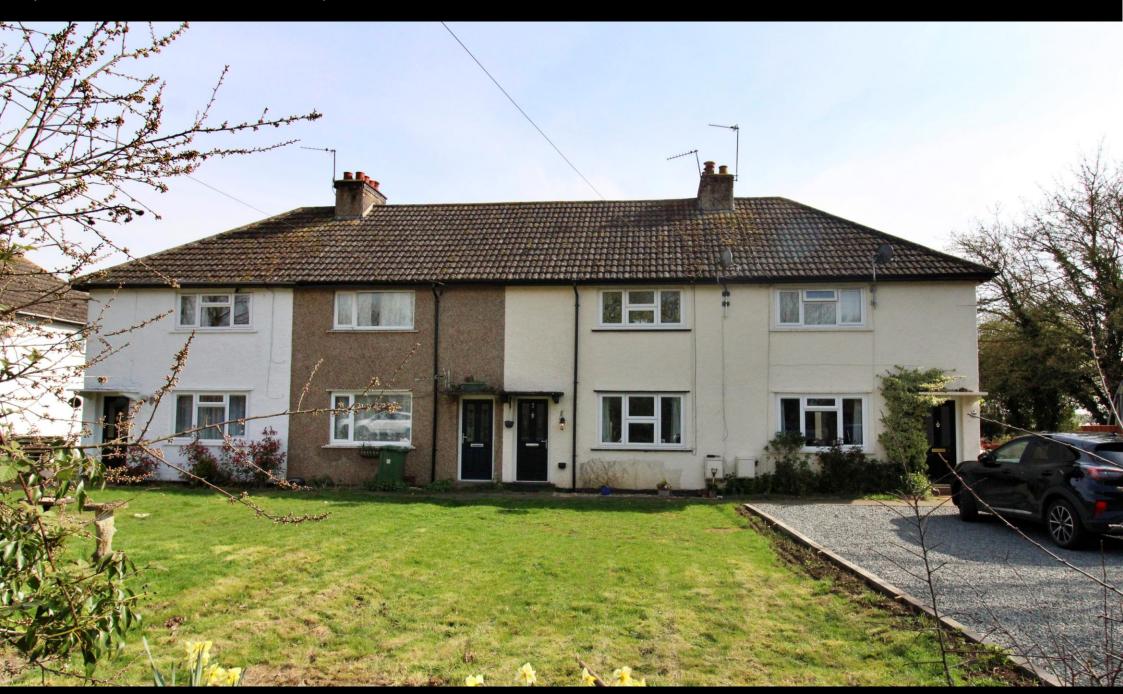

2 RUGBY ROAD, HARBOROUGH MAGNA, RUGBY, CV23 0HL

£215,000

## PROPERTY SUMMARY

Edward Knight Estate Agents are delighted to offer for sale this two bedroom terraced property in one of the areas most sought after villages, Harborough Magna. This property boasts a particularly large garden with open views of beautiful rolling countryside beyond.

In brief the ground floor includes an entrance hall, spacious living room with feature log burner and re-fitted kitchen/dining room. On the second floor there is two well proportioned bedrooms and a spacious re-fitted family bathroom.