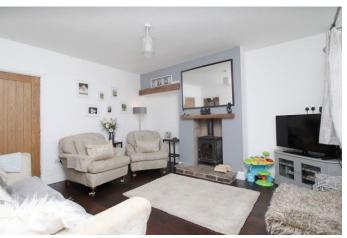

In brief the ground floor includes an entrance hall, spacious living room with feature log burner and re-fitted kitchen/dining room. On the second floor there is two well proportioned bedrooms and a spacious re-fitted family bathroom.

LIVING ROOM 14' 5" x 13' 7" (4.39m x 4.14m)

16' 2" x 7' 10" (4.93m x 2.39m)

MASTER BEDROOM 13' 7" x 11' 1" (4.14m x 3.38m)

**BEDROOM TWO**11' 3" x 8' 10" (3.43m x 2.69m)

**BATHROOM** 7' 11" x 11' 1" (2.41m x 3.38m)