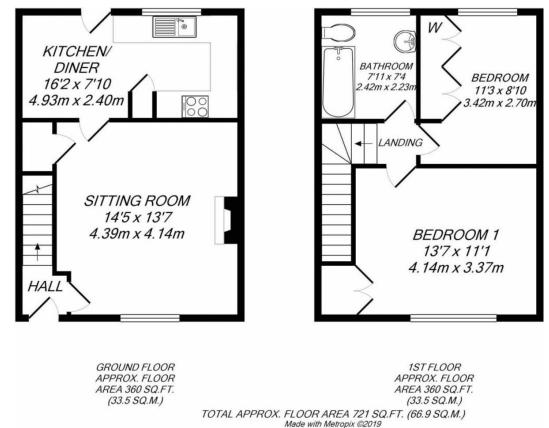

In brief the ground floor includes an entrance hall, spacious living room with feature log burner and re-fitted kitchen/dining room. On the second floor there is two well proportioned bedrooms and a spacious re-fitted family bathroom.

LIVING ROOM 14' 5" x 13' 7" (4.39m x 4.14m)

16' 2" x 7' 10" (4.93m x 2.39m)

MASTER BEDROOM 13' 7" x 11' 1" (4.14m x 3.38m)

**BEDROOM TWO**11' 3" x 8' 10" (3.43m x 2.69m)

**BATHROOM** 7' 11" x 11' 1" (2.41m x 3.38m)