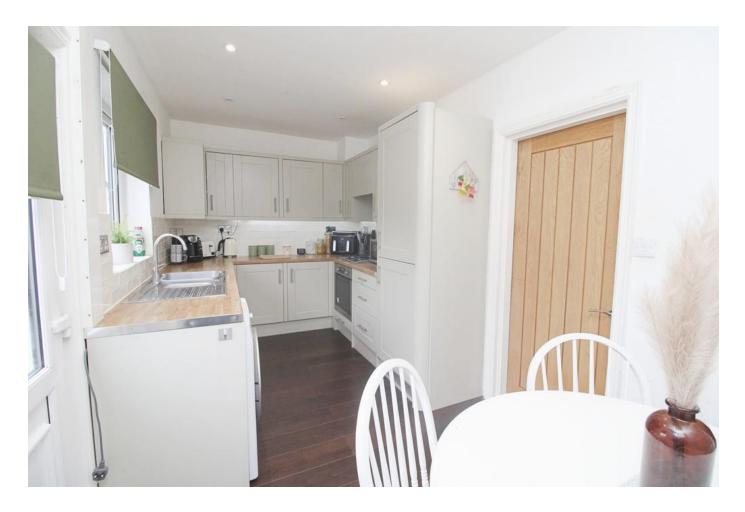

In brief the ground floor includes an entrance hall, spacious living room with feature log burner and re-fitted kitchen/dining room. On the second floor there is two well proportioned bedrooms and a spacious re-fitted family bathroom.