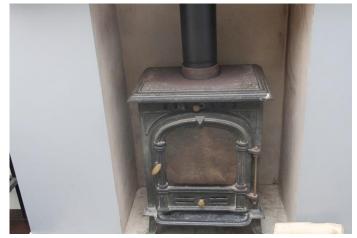

In brief the ground floor includes an entrance hall, spacious living room with feature log burner and re-fitted kitchen/dining room. On the second floor there is two well proportioned bedrooms and a spacious re-fitted family bathroom.