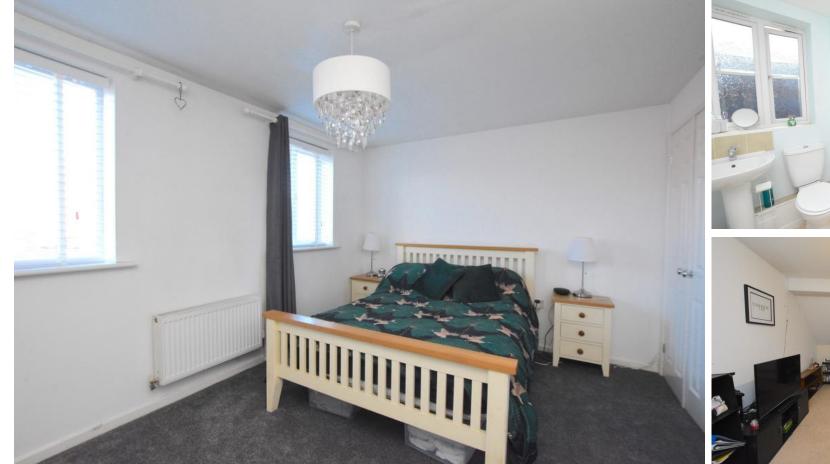

FIRST FLOOR

**BEDROOM** 14' 9" x 10' 1" (4.5m x 3.07m)

BEDROOM 11' 5" x 7' 9" (3.48m x 2.36m)

**BATHROOM** 6' 7'' x 6' 4'' (2.01m x 1.93m)

SECOND FLOOR

BEDROOM 14' 6" x 11' 5" (4.42m x 3.48m)

**DRESSING AREA** 4' 5" x 3' 8" (1.35m x 1.12m)