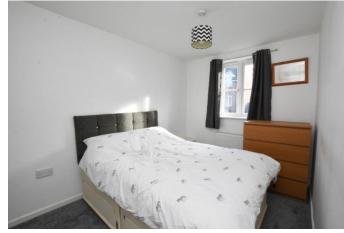

FIRST FLOOR

**BEDROOM** 14' 9" x 10' 1" (4.5m x 3.07m)

BEDROOM 11' 5" x 7' 9" (3.48m x 2.36m)

**BATHROOM** 6' 7'' x 6' 4'' (2.01m x 1.93m)

SECOND FLOOR

BEDROOM 14' 6" x 11' 5" (4.42m x 3.48m)

**DRESSING AREA** 4' 5" x 3' 8" (1.35m x 1.12m)