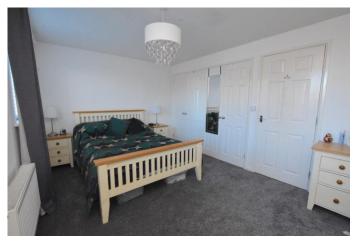

FIRST FLOOR

**BEDROOM** 14' 9" x 10' 1" (4.5m x 3.07m)

BEDROOM 11' 5" x 7' 9" (3.48m x 2.36m)

**BATHROOM** 6' 7'' x 6' 4'' (2.01m x 1.93m)

SECOND FLOOR

BEDROOM 14' 6" x 11' 5" (4.42m x 3.48m)

**DRESSING AREA** 4' 5" x 3' 8" (1.35m x 1.12m)