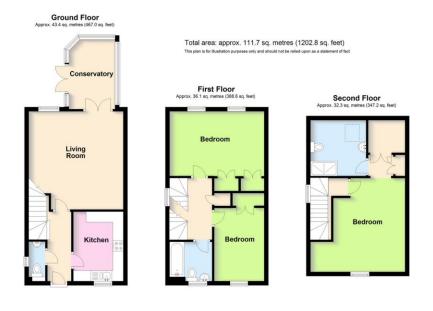

ENTRANCE HALL 11' 7" x 3' 7" (3.53m x 1.09m)

**CLOAKROOM** 6' 3" x 3' 1" (1.91m x 0.94m)

**KITCHEN** 11' 2" x 7' 8" (3.4m x 2.34m) LOUNGE/DINER 15' 3" x 14' 8" (4.65m x 4.47m)

**CONSERVATORY** 10' 8" x 7' 7" (3.25m x 2.31m)

FIRST FLOOR

**BEDROOM** 14' 9" x 10' 1" (4.5m x 3.07m)

BEDROOM 11' 5" x 7' 9" (3.48m x 2.36m)

**BATHROOM** 6' 7'' x 6' 4'' (2.01m x 1.93m)

SECOND FLOOR

BEDROOM 14' 6" x 11' 5" (4.42m x 3.48m)

**DRESSING AREA** 4' 5" x 3' 8" (1.35m x 1.12m)

**ENSUITE** 8' 7" x 6' 2" (2.62m x 1.88m)

14 Regent Street, Rugby, Warwickshire, CV21 2PY www.edwardknight.co.uk sales@edwardknight.co.uk 01788 543222 Agents Note: Whilst every care has been taken to prepare these particulars, they are for guidance purposes only. All measurements are approximate are for general guidance purposes only and whilst every care has been taken to ensure their accuracy, they should not be relied upon and potential buyers/tenants are advised to recheck the measurements