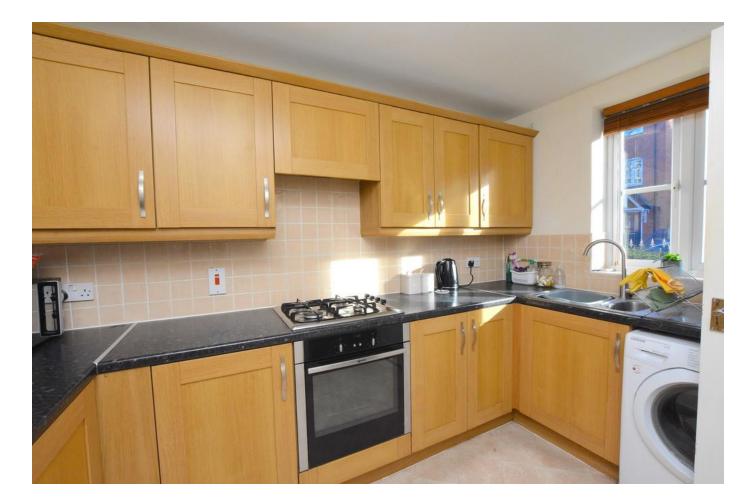

ENTRANCE HALL 11' 7" x 3' 7" (3.53m x 1.09m)

**CLOAKROOM** 6' 3" x 3' 1" (1.91m x 0.94m)

**KITCHEN** 11' 2" x 7' 8" (3.4m x 2.34m) LOUNGE/DINER 15' 3" x 14' 8" (4.65m x 4.47m)

**CONSERVATORY** 10' 8" x 7' 7" (3.25m x 2.31m)