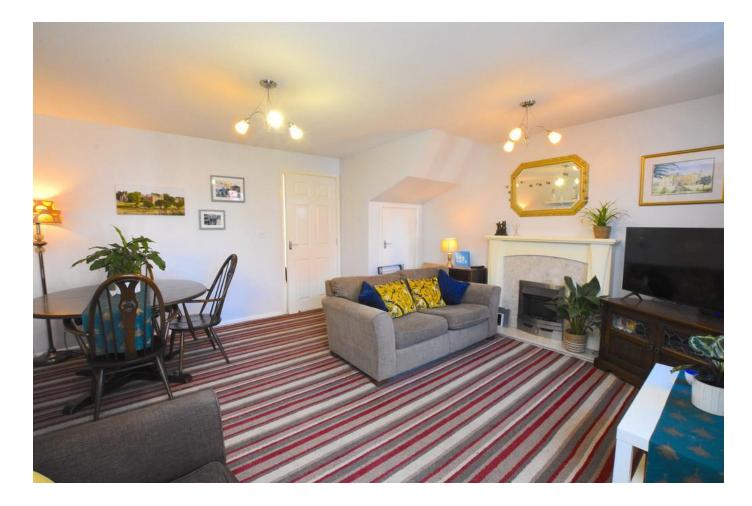

## SUMMARY

Edward Knight Estate Agents are delighted to offer for sale this well presented three bedroom end of terraced property in the ever popular village of Long Lawford. In brief the accomodation comprises of entrance hall, ground floor cloakroom/W.c, living/dining room and conservatory.The first floor includes two well proportioned bedrooms with fitted wardrobes and a family bathroom. The second be droom includes the main bedroom with dressing room and a spacious en suite shower room. Externally there is a rear garden with lawn and decking and a garage.

FIRST FLOOR

**BEDROOM** 14' 9" x 10' 1" (4.5m x 3.07m)

BEDROOM 11' 5" x 7' 9" (3.48m x 2.36m)

**BATHROOM** 6' 7'' x 6' 4'' (2.01m x 1.93m)

SECOND FLOOR

BEDROOM 14' 6" x 11' 5" (4.42m x 3.48m)

**DRESSING AREA** 4' 5" x 3' 8" (1.35m x 1.12m)