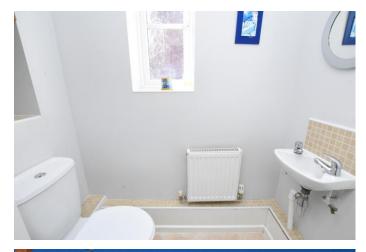

ENTRANCE HALL 11' 7" x 3' 7" (3.53m x 1.09m)

**CLOAKROOM** 6' 3" x 3' 1" (1.91m x 0.94m)

**KITCHEN** 11' 2" x 7' 8" (3.4m x 2.34m) LOUNGE/DINER 15' 3" x 14' 8" (4.65m x 4.47m)

**CONSERVATORY** 10' 8" x 7' 7" (3.25m x 2.31m)