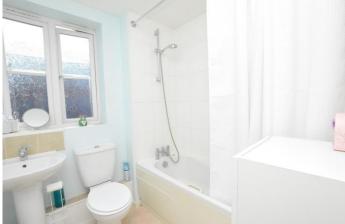

FIRST FLOOR

**BEDROOM** 14' 9" x 10' 1" (4.5m x 3.07m)

BEDROOM 11' 5" x 7' 9" (3.48m x 2.36m)

**BATHROOM** 6' 7'' x 6' 4'' (2.01m x 1.93m)

SECOND FLOOR

BEDROOM 14' 6" x 11' 5" (4.42m x 3.48m)

**DRESSING AREA** 4' 5" x 3' 8" (1.35m x 1.12m)