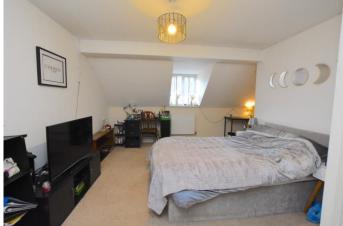

FIRST FLOOR

**BEDROOM** 14' 9" x 10' 1" (4.5m x 3.07m)

BEDROOM 11' 5" x 7' 9" (3.48m x 2.36m)

**BATHROOM** 6' 7'' x 6' 4'' (2.01m x 1.93m)

SECOND FLOOR

BEDROOM 14' 6" x 11' 5" (4.42m x 3.48m)

**DRESSING AREA** 4' 5" x 3' 8" (1.35m x 1.12m)