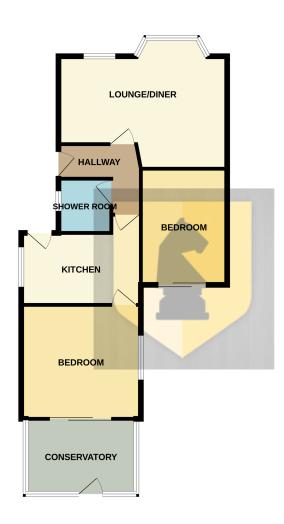

Edward Knight Estate Agents are pleased to bring to the market this two bedroom semi-detached bungalow situated in this popular suburb of Kingsthorpe. This bungalow offers great space throughout. The accommodation briefly comprises: Entrance hall, spacious lounge/diner, kitchen, two double bedrooms, conservatory and shower room. Externally to the front is a block paved driveway leading to the a single garage. To the rear is a low maintenance garden with a pond. No upwards chain.

## **POINTS OF INTEREST**

- Semi Detached Bungalow
- Two Bedrooms
- Conservatory
- Low Maintenance Rear Garden
- Garage and Driveway

- Double Glazing & Gas Radiator Heating Throughout
- Close to Amenities
- Popular Location of Kingsthorpe
- Council Tax Band B





GROUND FLOOR 713 sq.ft. (66.2 sq.m.) approx.