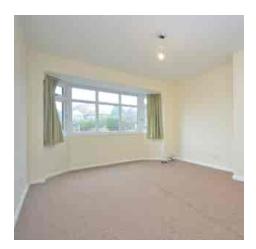

# Lounge

 $14' 5" \times 11' 5" (4.39m \times 3.48m)$  Upvc double glazed window to the front aspect. Radiator. Gas feature fireplace.