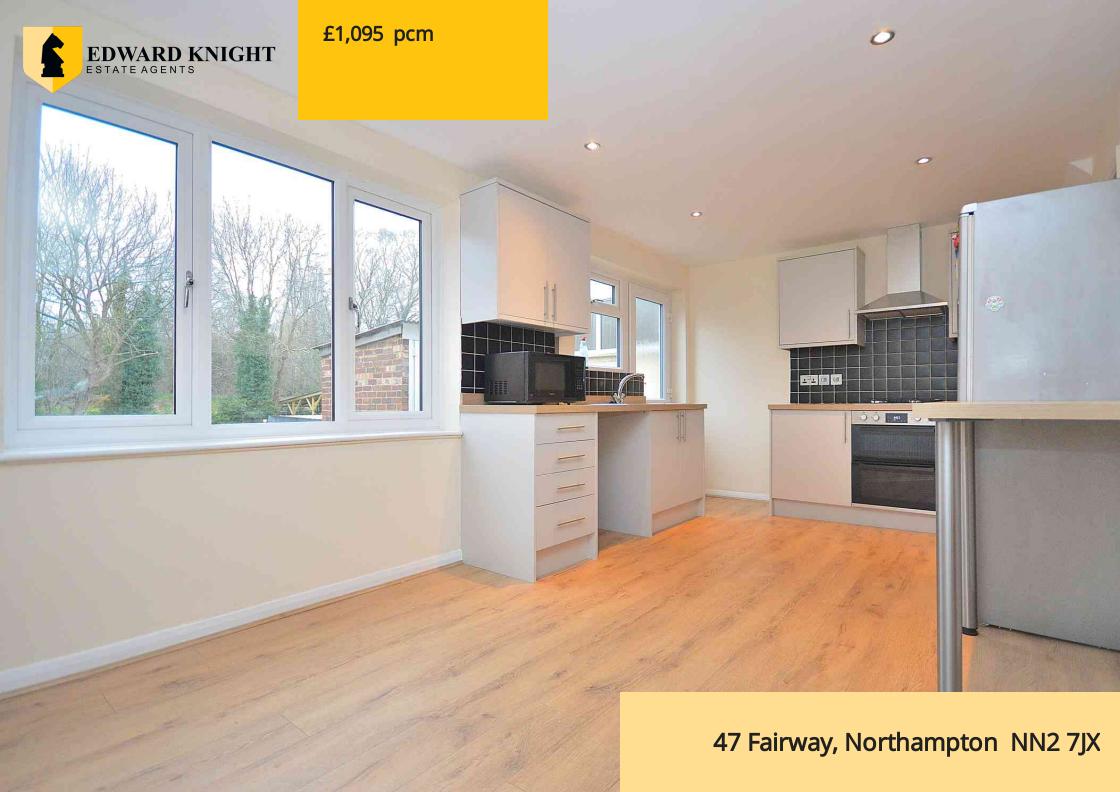

### Kitchen/Diner

17' 4"  $\times$  9' 7" (5.28m  $\times$  2.92m) Refitted modern kitchen suite comprising of base and eye level units with work surfaces and upstands mounted over. Inset sink and drainer unit. Fitted electric oven, gas hob and hood over. Tiled splashbacks. Radiator. Two upvc double glazed windows to the rear aspect. Upvc double glazed door to the rear garden.