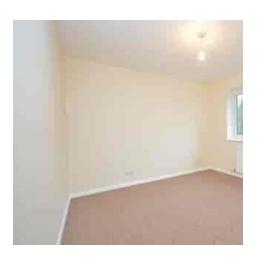

#### **Bedroom One**

 $14'\ 2''\ x\ 10'\ 5''\ (4.32m\ x\ 3.17m)$  Upvc double glazed bay window to the front aspect. Radiator. Airing cupboard.

### **Bedroom Two**

10' 7" x 10' 3" (3.23m x 3.12m) Upvc double glazed bay window to the rear aspect. Radiator.

#### Bedroom Three

Upvc double glazed bay window to the front aspect. Radiator.