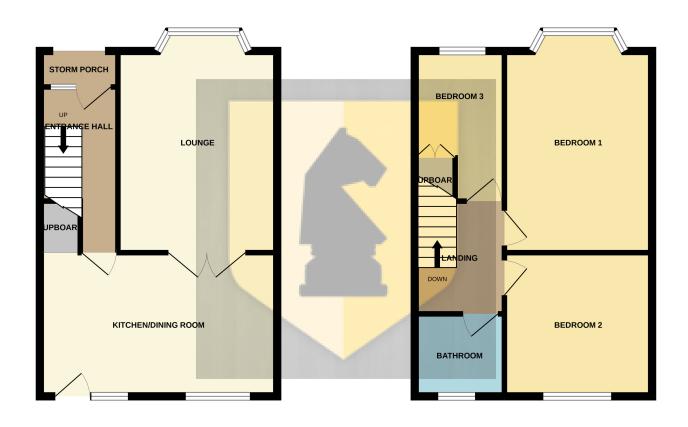

GROUND FLOOR 428 sq.ft. (39.7 sq.m.) approx. 1ST FLOOR 428 sq.ft. (39.8 sq.m.) approx.

TOTAL FLOOR AREA: 856 sq.ft. (79.5 sq.m.) approx.

Whilst every attempt has been made to ensure the accuracy of the floorplan contained here, measurements of doors, windows, rooms and any other items are approximate and no responsibility is taken for any error, omission or mis-statement. This plan is for illustrative purposes only and should be used as such by any prospective purchaser. The services, systems and appliances shown have not been tested and no guarantee as to their operability or efficiency can be given.

Made with Metropix @2022