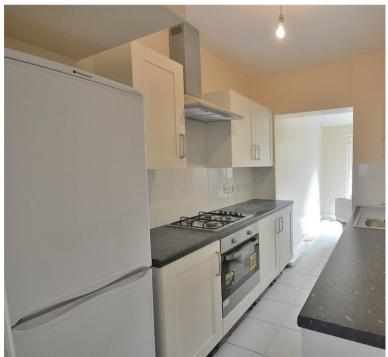

# Kitchen

 $9' \times 6'$  7" (2.74m  $\times$  2.01m) Fitted with a range of base and eye level units with roll top work surfaces over. Stainless steel sink and drainer. complimentary tiling to splash back areas. Fridge freezer. Washing machine. Opening to: