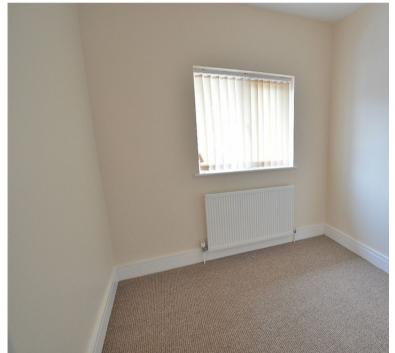

# **Bedroom One**

11' 11"  $\times$  10' 9" (3.63m  $\times$  3.28m) Front aspect double glazed bay window. Wall mounted radiator. Door leading to:

### **Bedroom Two**

10' 9" x 12' 5" (3.28m x 3.78m) Rear aspect double glazed window. Wall mounted radiator. Door leading to:

# **Bedroom Three**

 $12' 6" \times 11' 8" (3.81m \times 3.56m)$  Rear aspect double glazed window. Wall mounted radiator. Door leading to:

#### **Bedroom Four**

Front aspect double glazed window. Wall mounted radiator. Door leading to: