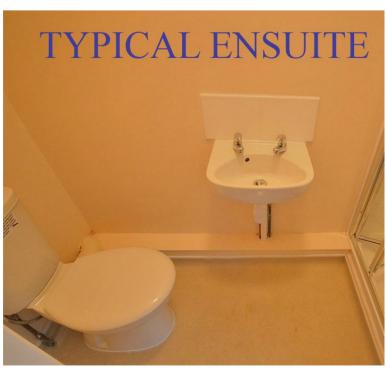

#### **Ensuite**

Enclosed shower cubicle. Low level flush. Wall mounted wash hand basin.

# **Ensuite**

Enclosed shower cubicle. Low level flush. Wall mounted wash hand basin.