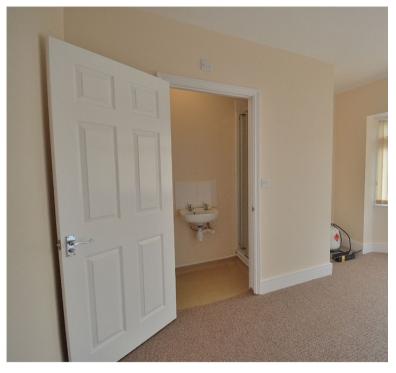

#### **Ensuite**

Enclosed shower cubicle. Low level flush. Wall mounted wash hand basin.

# **Ensuite**

Enclosed shower cubicle. Low level flush. Wall mounted wash hand basin.