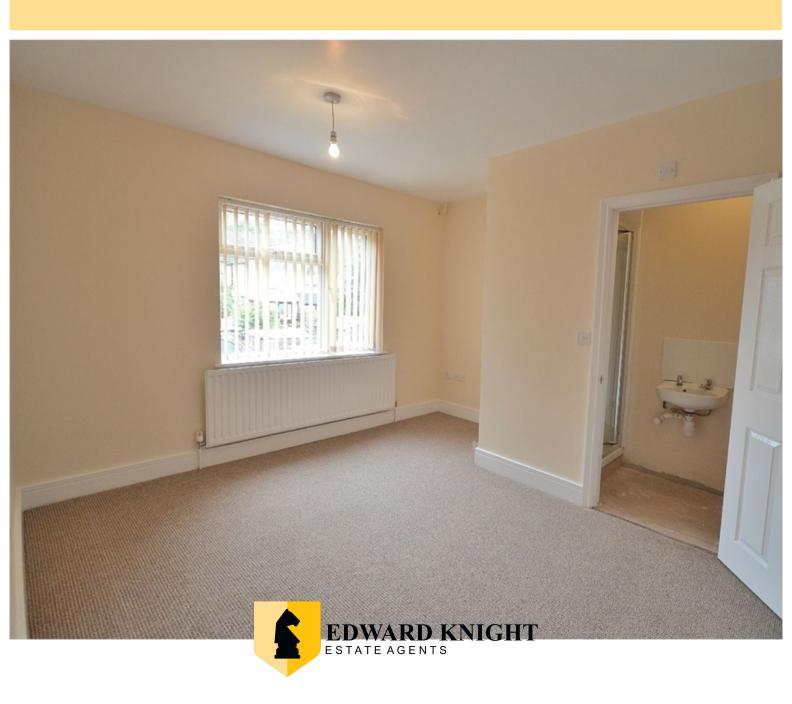

# **Bedroom One**

11' 11"  $\times$  10' 9" (3.63m  $\times$  3.28m) Front aspect double glazed bay window. Wall mounted radiator. Door leading to:

#### **Ensuite**

Enclosed shower cubicle. Low level flush. Wall mounted wash hand basin.