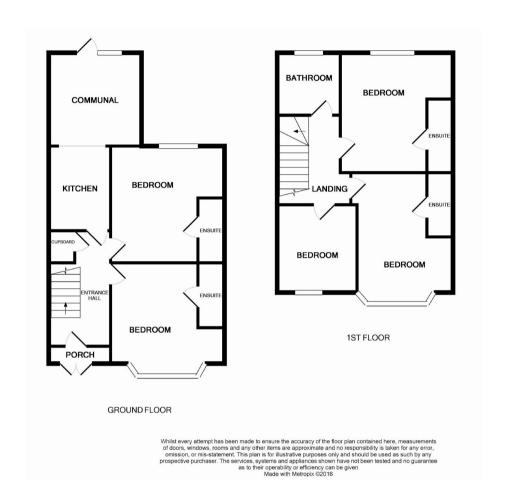

# **Ground Floor**

## **Accommodation Comprises**

Entry via uPvc glazed door into:

## **Hallway**

Wall mounted radiator. Stairs rising to first floor. Doors leading to:

# **Bedroom One**

11' 11"  $\times$  10' 9" (3.63m  $\times$  3.28m) Front aspect double glazed bay window. Wall mounted radiator. Door leading to:

#### **Ensuite**

Enclosed shower cubicle. Low level flush. Wall mounted wash hand basin.

### **Bedroom Two**

10' 9" x 12' 5" (3.28m x 3.78m) Rear aspect double glazed window. Wall mounted radiator. Door leading to:

# **Ensuite**

Enclosed shower cubicle. Low level flush. Wall mounted wash hand basin.

# Kitchen

 $9' \times 6'$  7" (2.74m  $\times$  2.01m) Fitted with a range of base and eye level units with roll top work surfaces over. Stainless steel sink and drainer. complimentary tiling to splash back areas. Fridge freezer. Washing machine. Opening to:

#### **Communal Area**

Rear aspect double glazed door leading to garden. Tiled floor. Wall mounted radiator.

### First Floor

### Landing

Doors Leading To:

# **Bedroom Three**

 $12' 6" \times 11' 8" (3.81m \times 3.56m)$  Rear aspect double glazed window. Wall mounted radiator. Door leading to:

#### **Bedroom Four**

Front aspect double glazed window. Wall mounted radiator. Door leading to:

# **FLOORPLAN**