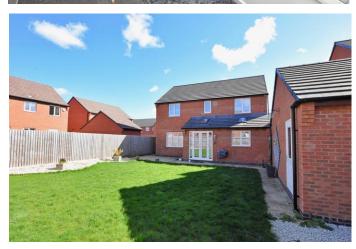

## **REAR GARDEN**

Primarily enclosed by timber fencing. Courtesy door into garage. Side gate onto driveway. Patio area.