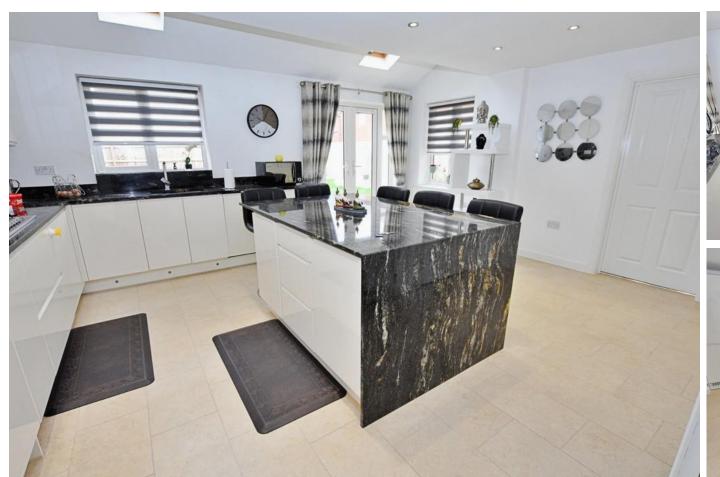

# KITCHEN/DINER

17' 2" x 14' 8" (5.23m x 4.47m)

Two uPVC windows onto the garden and double glazed French Doors. Amtico flooring. Door into Lounge. Opening through to Utility Room. Full range of modern gloss base and eye level units with bespoke imported granite work tops. Kitchen island with further cupboards and granite worktop. Wall mounted radiator. Integrated fridge and freezer. Integrated dishwasher. Integrated double oven with gas hob and extractor. Two wall mounted radiators. Spotlights. Two Velux windows. Kickboard illumination. Inset sink/drainer with mixer tap.