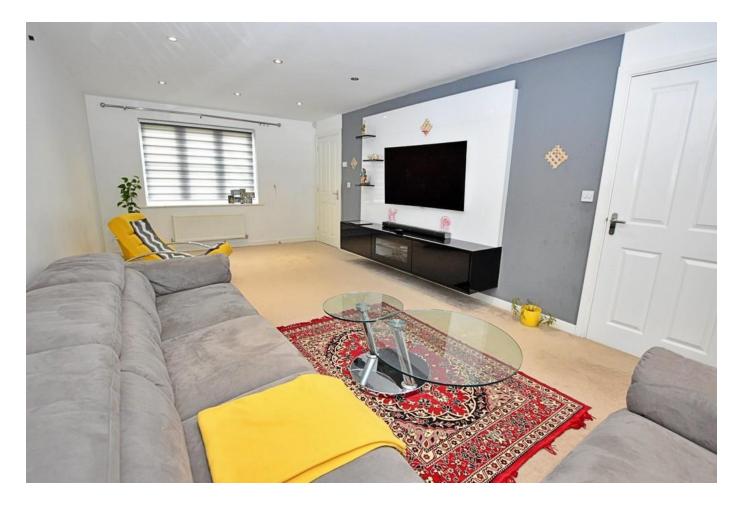

## LOUNGE/DINER

23' 2" x 11' 4" (7.06m x 3.45m)

uPVC double glazed windows to the front and to the rear aspects. Door to Hall and door to Kitchen. TV & Telephone points. Two wall mounted radiator. Spotlights.