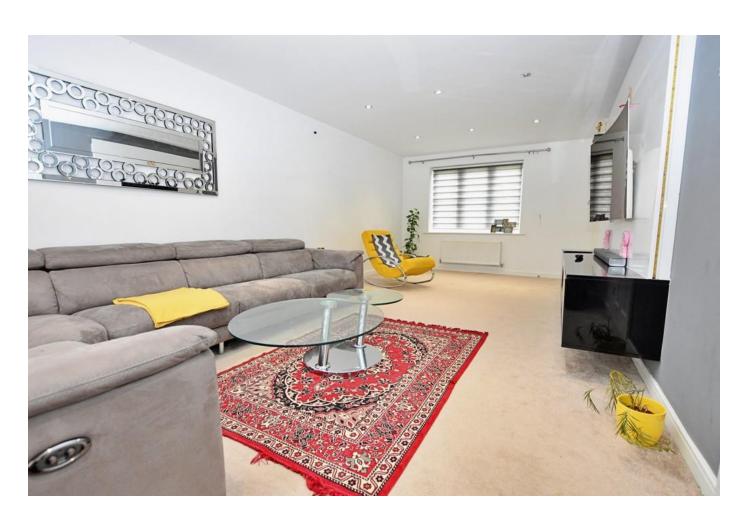

## LOUNGE/DINER

23' 2" x 11' 4" (7.06m x 3.45m)

uPVC double glazed windows to the front and to the rear aspects. Door to Hall and door to Kitchen. TV & Telephone points. Two wall mounted radiator. Spotlights.