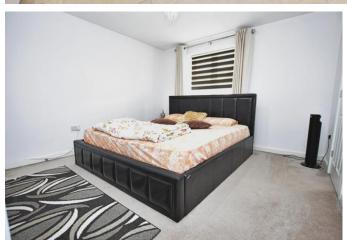

#### **BEDROOM ONE**

11'5" x 13'3" (3.48m x 4.04m)

Double glazed window to the front aspect. Wall mounted radiator. TV & Telephone points. Door to EnSuite. Fitted wardrobes with kickboard illumination.

#### **BEDROOM TWO**

13' 9" x 10' 4" (4.19m x 3.15m)

Double glazed window to the front aspect. Wall mounted radiator. Fitted wardrobes.

#### **BEDROOM THREE**

10' 10" x 10' 1" (3.3m x 3.07m)

Double glazed window to the rear. Wall mounted radiator. Fitted wardrobes.

#### **BEDROOM FOUR**

9'7" x 7'11" + fitted wardrobes (2.92m x 2.41m) Double glazed window to the rear aspect. Wall mounted radiator. Fitted wardrobes.