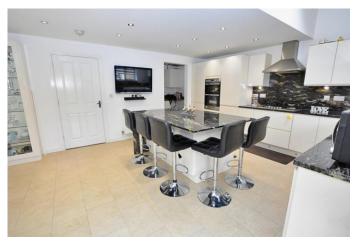

# KITCHEN/DINER

17' 2" x 14' 8" (5.23m x 4.47m)

Two uPVC windows onto the garden and double glazed French Doors. Amtico flooring. Door into Lounge. Opening through to Utility Room. Full range of modern gloss base and eye level units with bespoke imported granite work tops. Kitchen island with further cupboards and granite worktop. Wall mounted radiator. Integrated fridge and freezer. Integrated dishwasher. Integrated double oven with gas hob and extractor. Two wall mounted radiators. Spotlights. Two Velux windows. Kickboard illumination. Inset sink/drainer with mixer tap.