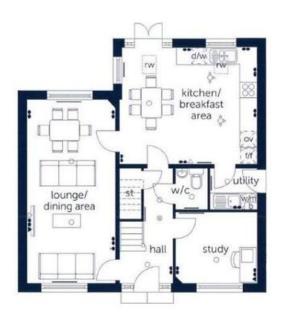

## **SUMMARY**

An impressive Executive Detached Residence with larger than average plot for the area. Pleasantly located between Hillmorton and the Town Centre this property also occupies a quiet position within the estate. This well presented home offers accommodation over two floors to briefly comprise: Entrance Hall, Lounge/Diner, Office (or Play Room), Kitchen/Diner, Utility Room, Guest W C, Four Bedrooms, En-Suite, Family Bathroom, Front Garden, Driveway, Garage and a good size Rear Garden.

#### HALLWAY

Composite double glazed front door with windows to each side. Amtico flooring. Stairs to first floor. Wall mounted radiator. Doors off to Lounge, Kitchen, Office & Guest W.C. Spotlights. Understairs storage cupboard.

## LOUNGE/DINER

23' 2" x 11' 4" (7.06m x 3.45m)

uPVC double glazed windows to the front and to the rear aspects. Door to Hall and door to Kitchen. TV & Telephone points. Two wall mounted radiator. Spotlights.

## OFFICE / PLAY ROOM

10' 2" x 9' 1" (3.1m x 2.77m)

uPVC double glazed window to the front aspect. Fitted office furniture. Wall mounted radiator.

# KITCHEN/DINER

17' 2" x 14' 8" (5.23m x 4.47m)

Two uPVC windows onto the garden and double glazed French Doors. Amtico flooring. Door into Lounge. Opening through to Utility Room. Full range of modern gloss base and eye level units with bespoke imported granite work tops. Kitchen island with further cupboards and granite worktop. Wall mounted radiator. Integrated fridge and freezer. Integrated dishwasher. Integrated double oven with gas hob and extractor. Two wall mounted radiators. Spotlights. Two Velux windows. Kickboard illumination. Inset sink/drainer with mixer tap.

# **UTILITY ROOM**

Double glazed door onto the driveway. Further storage units. Amtico flooring. Sink/drainer with mixer tap. Wall mounted radiator. Extractor.