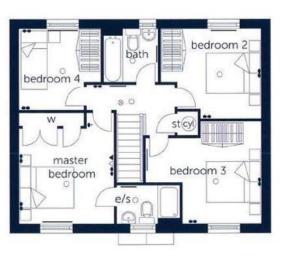

#### LANDING

Doors off to all four bedrooms and family bathroom. Loft access hatch. Airing cupboard. Wall mounted radiator.

#### **BEDROOM ONE**

11'5" x 13'3" (3.48m x 4.04m)

Double glazed window to the front aspect. Wall mounted radiator. TV & Telephone points. Door to EnSuite. Fitted wardrobes with kickboard illumination.

## **ENSUITE**

Opaque double glazed window. Fully tiled double shower cubicle. Low flush W.C. Wall mounted wash hand basin with built in storage. Wall mounted radiator. Extractor fan.

#### **BEDROOM TWO**

13' 9" x 10' 4" (4.19m x 3.15m)

Double glazed window to the front aspect. Wall mounted radiator. Fitted wardrobes.

#### **BEDROOM THREE**

10' 10" x 10' 1" (3.3m x 3.07m)

Double glazed window to the rear. Wall mounted radiator. Fitted wardrobes.

#### **BEDROOM FOUR**

9'7" x 7'11" + fitted wardrobes (2.92m x 2.41m) Double glazed window to the rear aspect. Wall mounted radiator. Fitted wardrobes.

#### **FAMILY BATHROOM**

Opaque double glazed window. Wall mounted radiator. Fully tiled to include tiled floor. Wall mounted wash hand basin with storage. Extractor fan. Low flush W.C. Panelled bath with shower over.