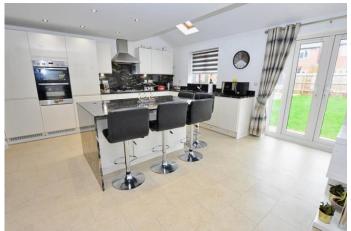

# KITCHEN/DINER

17' 2" x 14' 8" (5.23m x 4.47m)

Two uPVC windows onto the garden and double glazed French Doors. Amtico flooring. Door into Lounge. Opening through to Utility Room. Full range of modern gloss base and eye level units with bespoke imported granite work tops. Kitchen island with further cupboards and granite worktop. Wall mounted radiator. Integrated fridge and freezer. Integrated dishwasher. Integrated double oven with gas hob and extractor. Two wall mounted radiators. Spotlights. Two Velux windows. Kickboard illumination. Inset sink/drainer with mixer tap.