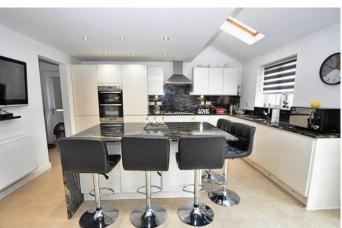

# KITCHEN/DINER

17' 2" x 14' 8" (5.23m x 4.47m)

Two uPVC windows onto the garden and double glazed French Doors. Amtico flooring. Door into Lounge. Opening through to Utility Room. Full range of modern gloss base and eye level units with bespoke imported granite work tops. Kitchen island with further cupboards and granite worktop. Wall mounted radiator. Integrated fridge and freezer. Integrated dishwasher. Integrated double oven with gas hob and extractor. Two wall mounted radiators. Spotlights. Two Velux windows. Kickboard illumination. Inset sink/drainer with mixer tap.