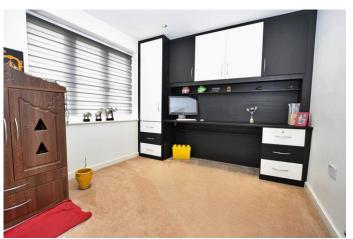

## OFFICE / PLAY ROOM

10' 2" x 9' 1" (3.1m x 2.77m)

uPVC double glazed window to the front aspect. Fitted office furniture. Wall mounted radiator.