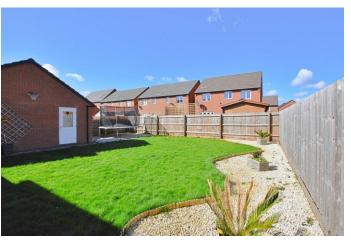

## **REAR GARDEN**

Primarily enclosed by timber fencing. Courtesy door into garage. Side gate onto driveway. Patio area.