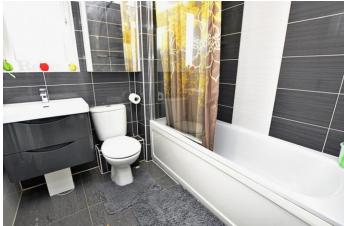

#### **FAMILY BATHROOM**

Opaque double glazed window. Wall mounted radiator. Fully tiled to include tiled floor. Wall mounted wash hand basin with storage. Extractor fan. Low flush W.C. Panelled bath with shower over.

## **ENSUITE**

Opaque double glazed window. Fully tiled double shower cubicle. Low flush W.C. Wall mounted wash hand basin with built in storage. Wall mounted radiator. Extractor fan.