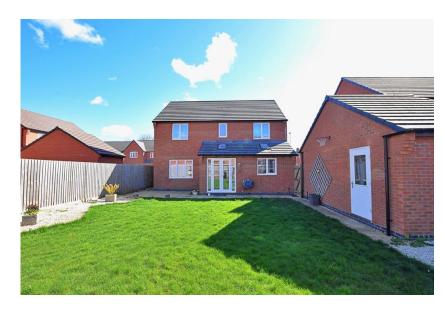

## **REAR GARDEN**

Primarily enclosed by timber fencing. Courtesy door into garage. Side gate onto driveway. Patio area.