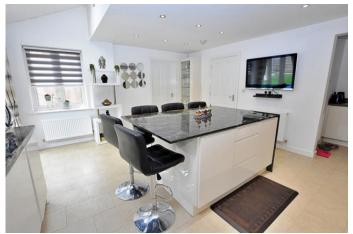

# KITCHEN/DINER

17' 2" x 14' 8" (5.23m x 4.47m)

Two uPVC windows onto the garden and double glazed French Doors. Amtico flooring. Door into Lounge. Opening through to Utility Room. Full range of modern gloss base and eye level units with bespoke imported granite work tops. Kitchen island with further cupboards and granite worktop. Wall mounted radiator. Integrated fridge and freezer. Integrated dishwasher. Integrated double oven with gas hob and extractor. Two wall mounted radiators. Spotlights. Two Velux windows. Kickboard illumination. Inset sink/drainer with mixer tap.