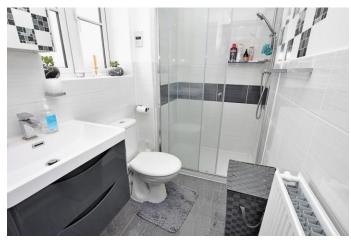

## **ENSUITE**

Opaque double glazed window. Fully tiled double shower cubicle. Low flush W.C. Wall mounted wash hand basin with built in storage. Wall mounted radiator. Extractor fan.

#### **FAMILY BATHROOM**

Opaque double glazed window. Wall mounted radiator. Fully tiled to include tiled floor. Wall mounted wash hand basin with storage. Extractor fan. Low flush W.C. Panelled bath with shower over.