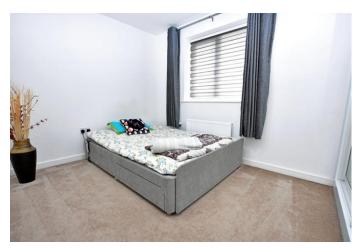

#### **BEDROOM ONE**

11'5" x 13'3" (3.48m x 4.04m)

Double glazed window to the front aspect. Wall mounted radiator. TV & Telephone points. Door to EnSuite. Fitted wardrobes with kickboard illumination.

#### **BEDROOM TWO**

13' 9" x 10' 4" (4.19m x 3.15m)

Double glazed window to the front aspect. Wall mounted radiator. Fitted wardrobes.

#### **BEDROOM THREE**

10' 10" x 10' 1" (3.3m x 3.07m)

Double glazed window to the rear. Wall mounted radiator. Fitted wardrobes.

#### **BEDROOM FOUR**

9'7" x 7'11" + fitted wardrobes (2.92m x 2.41m) Double glazed window to the rear aspect. Wall mounted radiator. Fitted wardrobes.