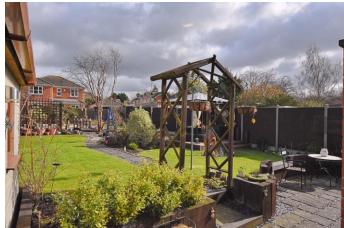

#### **REAR GARDEN**

A mature garden with a range of patio, lawned and gravelled areas. Flower beds housing mature trees, plants and shrubs. Decking area with canopy. Timber built insulated work shop with power and lighting connected. Access to power points and water tap. Gated access to the side. Timber fencing surrounds.