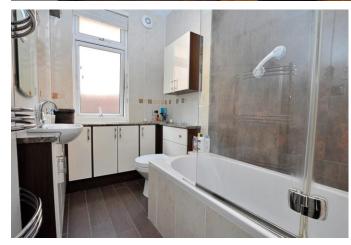

# **BATHROOM**

Panelled bath with mixer taps and mains powered shower over. Low level WC. Wash hand basin vanity unit. Wall mounted slab radiator with towel rail. Extractor fan. Partly tiled walls. uPVC double glazed opaque window to the side aspect.