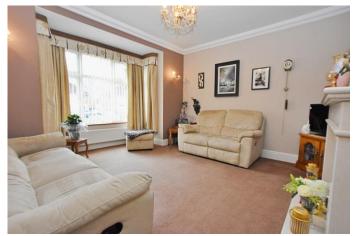

# LOUNGE

14' 11" max x 13' 2" (4.55m x 4.01m) uPVC double glazed bay window to front aspect. Radiator. Gas fire with feature fireplace. Television and telephone points.