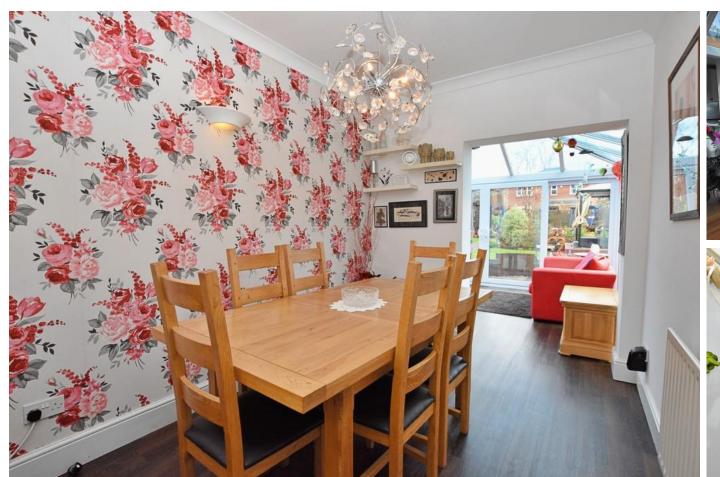

# BEDROOM THREE / DINING ROOM

12' 4" x 8' 2" (3.76m x 2.49m)

Opens into Conservatory. Radiator. Karndean multiple vehicles. Flower beds housing flooring. mature trees, plants and shrubs. Low le