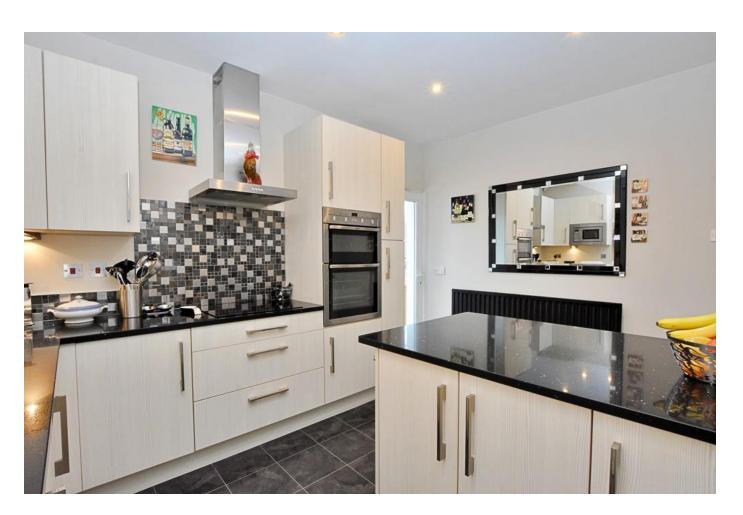

## **KITCHEN**

9' 11" x 13' 2" (3.02m x 4.01m)

Wall and base units with Quartzwork surfaces over. Sink and drainer unit with a mixer tap. Integrated induction hob with cooker hood above. Integrated double electric oven. Two integrated under counter fridges. Integrated microwave. Integrated dishwasher. Telephone point. Under counter lighting. Tiling to the splash backs. Radiator. uPVC double glazed window to side aspect. Door onto: