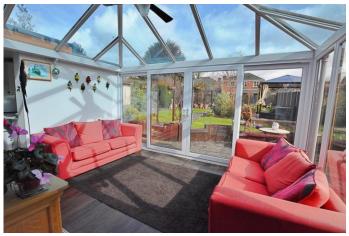

# CONSERVATORY

11' 0" x 14' 4" (3.35m x 4.37m)

uPVC construction with active blue screened roof. Double glazed windows to side and rear aspects. Patio doors to the rear aspect.

Power and lighting connected. Karndean flooring. Television point.