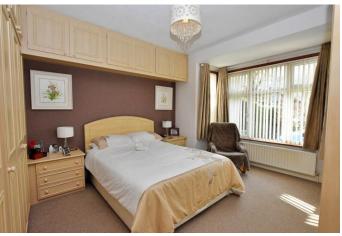

#### **BEDROOM ONE**

15' 10" x 12' 5" (4.83m x 3.78m) uPVC double glazed bay window to front aspect. Built in wardrobes and drawers. Radiator.