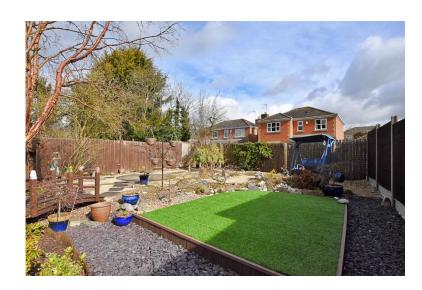

#### **REAR GARDEN**

A mature garden with a range of patio, lawned and gravelled areas. Flower beds housing mature trees, plants and shrubs. Decking area with canopy. Timber built insulated work shop with power and lighting connected. Access to power points and water tap. Gated access to the side. Timber fencing surrounds.