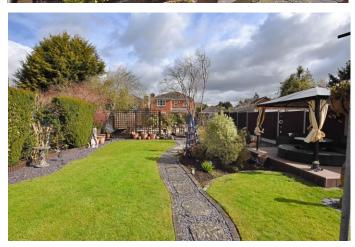

#### **REAR GARDEN**

A mature garden with a range of patio, lawned and gravelled areas. Flower beds housing mature trees, plants and shrubs. Decking area with canopy. Timber built insulated work shop with power and lighting connected. Access to power points and water tap. Gated access to the side. Timber fencing surrounds.