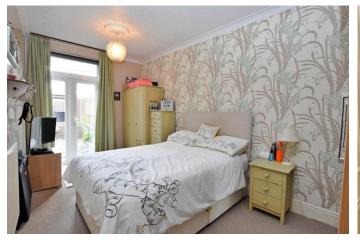

# **BEDROOM TWO**

15' 11" x 8' 4" (4.85m x 2.54m) uPVC double glazed French doors and window to rear aspect. Radiator.