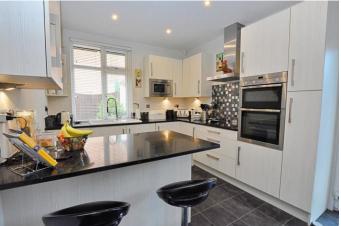

## **KITCHEN**

9' 11" x 13' 2" (3.02m x 4.01m)

Wall and base units with Quartzwork surfaces over. Sink and drainer unit with a mixer tap. Integrated induction hob with cooker hood above. Integrated double electric oven. Two integrated under counter fridges. Integrated microwave. Integrated dishwasher. Telephone point. Under counter lighting. Tiling to the splash backs. Radiator. uPVC double glazed window to side aspect. Door onto: