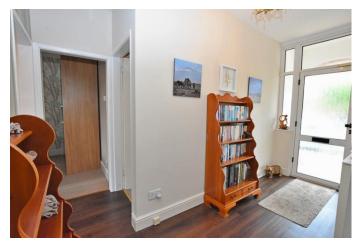

#### **ENTRANCE HALL**

Double glazed, opaque door and window to front aspect. Radiator. Doors onto further accommodation.