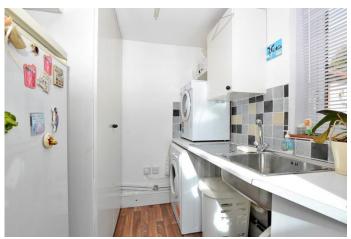

# **UTILITY ROOM**

6' 4" x 6' 7" (1.93m x 2.01m)

uPVC double glazed window to rear aspect. Stainless steel sink and drainer unit with a mixer tap. Work surfaces. Space for washing machine and tumble dryer. Tiling to the splash backs. Space for fridge freezer. Storage cupboard.