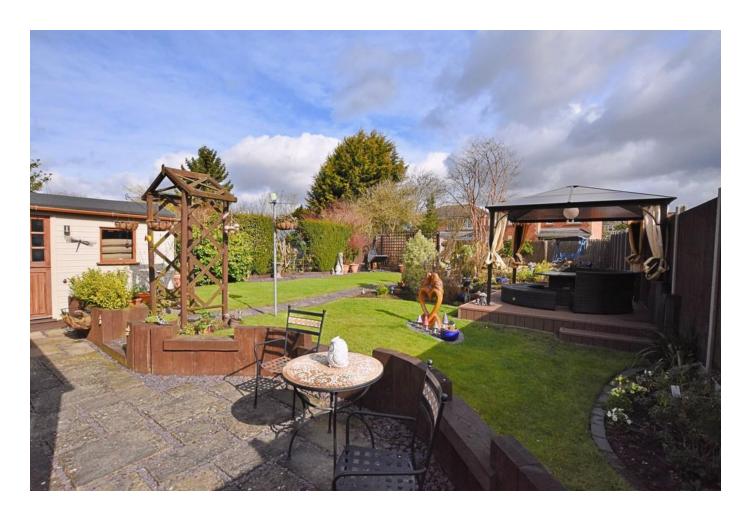

#### **REAR GARDEN**

A mature garden with a range of patio, lawned and gravelled areas. Flower beds housing mature trees, plants and shrubs. Decking area with canopy. Timber built insulated work shop with power and lighting connected. Access to power points and water tap. Gated access to the side. Timber fencing surrounds.