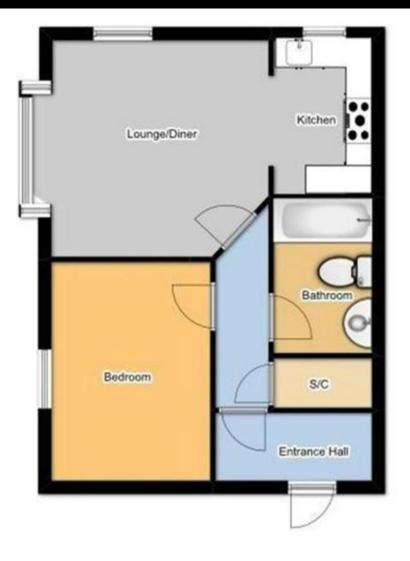

# £110,000 (Offers In Excess Of)

This well presented one bedroom first floor apartment is for sale with NO CHAIN. The property comprises of: Entrance porch, Lounge, Separate kitchen, Bedroom, Bathroom and secure gated parking with allocated parking for one car. The property is located close to local amenities, good schooling and offer easy access into the Rugby Town Centre and Train Station.

## COMMUNAL ENTRANCE

Door to front aspect. Stairs rising to the first floor.

## ENTRANCE PORCH

Door from communal hallway. Electric radiator. Door into:

#### **INNER HALLWAY**

Airing cupboard. Doors onto further accommodation. Inter telecom system.

# LOUNGE

15' 6" into bay x 15' 3" max (4.72m x 4.65m) UPVC double glazed bay window to front aspect. Electric radiator. Television and telephone points. Open into

# **KITCHEN**

#### 6' 3" x 8' 8" (1.91m x 2.64m)

UPVC double glazed window to side aspect. Wall and base units with work surfaces over. Stainless steel sink and drainer unit with a mixer tap. Integrated electric hon and electric oven with cooker hood above. Space for washing machine and fridge freezer.

## BEDROOM

12' 4" x 12' 1" (3.76m x 3.68m) UPVC double glazed window to front aspect. Electric radiator.

#### BATHROOM

Panelled bath with mixer taps and mains powered shower over. Wash hand basin. Low level WC. Heated towel rail. Partly tiled walls. Extractor fan. Shaver points.

FURTHER INFORMATION Parking Allocated parking for one car situated within a secure gated parking area behind the property.