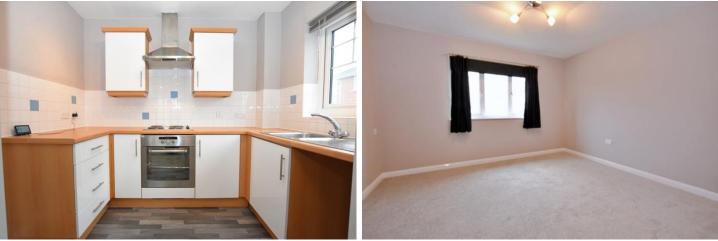

# **KITCHEN**

#### 6' 3" x 8' 8" (1.91m x 2.64m)

UPVC double glazed window to side aspect. Wall and base units with work surfaces over. Stainless steel sink and drainer unit with a mixer tap. Integrated electric hon and electric oven with cooker hood above. Space for washing machine and fridge freezer.

## BEDROOM

12' 4" x 12' 1" (3.76m x 3.68m) UPVC double glazed window to front aspect. Electric radiator.