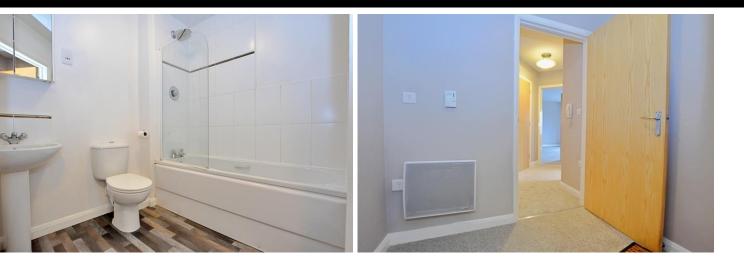

#### BATHROOM

Panelled bath with mixer taps and mains powered shower over. Wash hand basin. Low level WC. Heated towel rail. Partly tiled walls. Extractor fan. Shaver points.

FURTHER INFORMATION Parking Allocated parking for one car situated within a secure gated parking area behind the property.

#### **INNER HALLWAY**

Airing cupboard. Doors onto further accommodation. Inter telecom system.