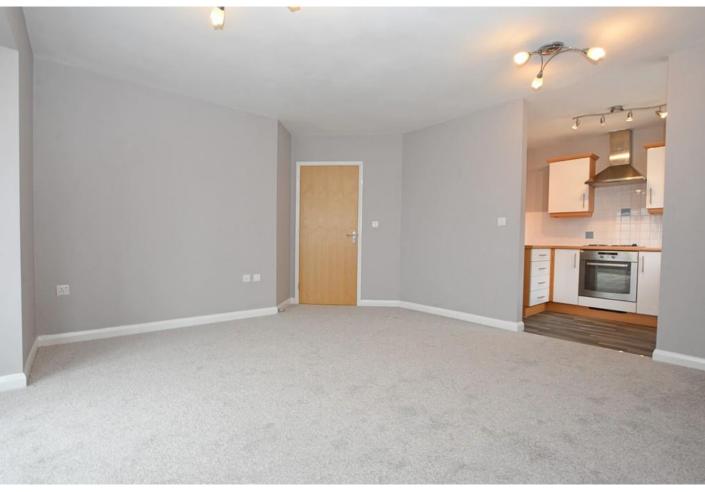

# LOUNGE

15' 6" into bay x 15' 3" max (4.72m x 4.65m) UPVC double glazed bay window to front aspect. Electric radiator. Television and telephone points. Open into

# **KITCHEN**

#### 6' 3" x 8' 8" (1.91m x 2.64m)

UPVC double glazed window to side aspect. Wall and base units with work surfaces over. Stainless steel sink and drainer unit with a mixer tap. Integrated electric hon and electric oven with cooker hood above. Space for washing machine and fridge freezer.