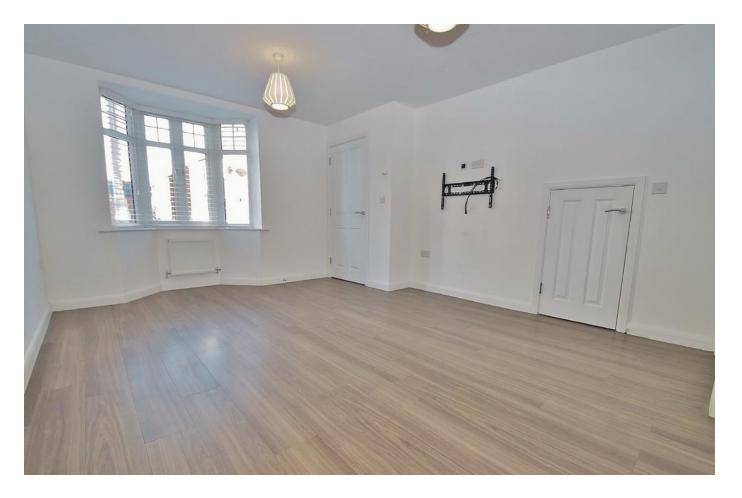

# LOUNGE

15'0" + bay x 11'11" (4.57m x 3.63m) uPVC double glazed bay window to the front aspect. Door to Inner Lobby. Under-stair storage cupboard. Amtico flooring. Two wall mounted radiators. TV point with hidden cables.