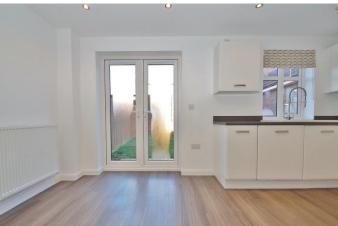

# KITCHEN/DINER

15' 4" x 8' 2" (4.67m x 2.49m)

uPVC double glazed window to the rear aspect.
Double glazed French doors onto the garden. Wall mounted radiator. Inset spotlights. Amtico flooring. Full range of base and eye level units with work surfaces over and under cabinet lighting. Tiling to splashbacks. Integrated double oven, hob and extractor. Integrated fridge and freezer. Integrated dishwasher. Integrated washing machine. Ceramic sink/drainer with directional mixer tap.