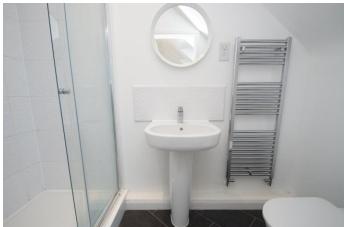

### **ENSUITE**

Low flush W.C. Pedestal wash hand basin. Fully tiled double shower cubicle. Extractor fan. Inset spotlights. Shaver point. Heated towel rail.