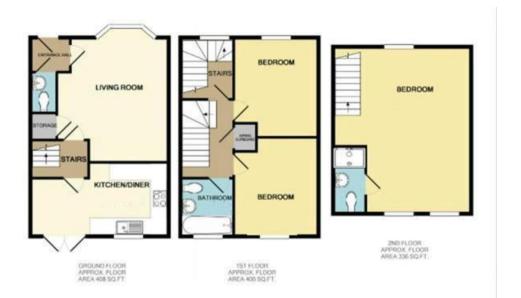

# SUMMARY

Offered to the market with No Upward Chain this impressive semi-detached town house is located in a quiet part of the extremely popular Coton Park development. Constructed by David Wilson Homes and retaining part of it's NHBC Warranty this well presented three-story home comprises: Entrance Lobby, Lounge, Kitchen/Diner, Guest WC, Three Double Bedrooms (the primary bedroom occupies the entire top floor with Ensuite) and a Family Bathroom. To the side is a private driveway for up to 3 cars and a Detached Garage. To the rear is a lawned garden with extended patio.

### **ENTRANCE**

Composite front door. Door to Guest W.C. Door to Lounge and further accommodation. Wall mounted radiator. Amtico flooring. Telephone point.

# LOUNGE

15'0" + bay x 11'11" (4.57m x 3.63m) uPVC double glazed bay window to the front aspect. Door to Inner Lobby. Under-stair storage cupboard. Amtico flooring. Two wall mounted radiators. TV point with hidden cables.

# **INNER LOBBY**

Stairs rising to first floor. Door to Kitchen/Diner. Wall mounted radiator.

# KITCHEN/DINER

15' 4" x 8' 2" (4.67m x 2.49m)

uPVC double glazed window to the rear aspect.
Double glazed French doors onto the garden. Wall mounted radiator. Inset spotlights. Amtico flooring. Full range of base and eye level units with work surfaces over and under cabinet lighting. Tiling to splashbacks. Integrated double oven, hob and extractor. Integrated fridge and freezer. Integrated dishwasher. Integrated washing machine. Ceramic sink/drainer with directional mixer tap.

# **GUEST WC**

Low flush W.C. Wall mounted wash hand basin with tiling to splashback. Extractor fan. Amtico flooring. Wall mounted radiator.

### LANDING

Doors off to Bedrooms two and three. Door to family bathroom. Door to main bedroom stairwell. Airing cupboard.

### **BEDROOM TWO**

11'8" x 8'8" (3.56m x 2.64m)

uPVC double glazed window to the rear aspect. Wall mounted radiator. Fitted wardrobes.

### **BEDROOM THREE**

11'11" max x 8'8" (3.63m x 2.64m)

uPVC double glazed window to the front aspect. Wall mounted radiator.

### **BATHROOM**

Opaque uPV C double glazed window to the rear aspect. Panelled bath with shower over. Pedestal wash hand basin. Low flush W C. Heated towel rail. Extractor fan.

### **UPSTAIRS LOBBY**

uPVC double glazed window to the front aspect. Stairs rising to top floor with small storage area below.
Radiator.

### **BEDROOM ONE**

19'1" x 11'2" + landing area (5.82m x 3.4m)

Occupying the entire top floor. uPVC double glazed window to the front aspect. Door to En-Suite. Two wall mounted radiators. TV & Telephone points. Two velux style windows to the rear with built in blinds. Fitted wardrobes. Loft access hatch.