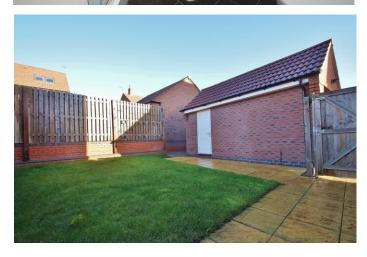

#### RFAR GARDEN

Enclosed by brick wall and timber fencing. Side gate onto driveway. Patio to two sections with the remainder of the garden being entirely laid to lawn.