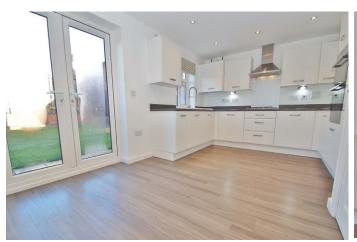

# KITCHEN/DINER

15' 4" x 8' 2" (4.67m x 2.49m)

uPVC double glazed window to the rear aspect.
Double glazed French doors onto the garden. Wall mounted radiator. Inset spotlights. Amtico flooring. Full range of base and eye level units with work surfaces over and under cabinet lighting. Tiling to splashbacks. Integrated double oven, hob and extractor. Integrated fridge and freezer. Integrated dishwasher. Integrated washing machine. Ceramic sink/drainer with directional mixer tap.