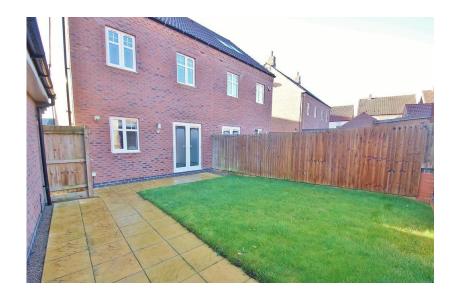

#### RFAR GARDEN

Enclosed by brick wall and timber fencing. Side gate onto driveway. Patio to two sections with the remainder of the garden being entirely laid to lawn.