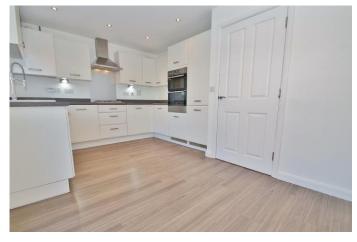

# KITCHEN/DINER

15' 4" x 8' 2" (4.67m x 2.49m)

uPVC double glazed window to the rear aspect.
Double glazed French doors onto the garden. Wall mounted radiator. Inset spotlights. Amtico flooring. Full range of base and eye level units with work surfaces over and under cabinet lighting. Tiling to splashbacks. Integrated double oven, hob and extractor. Integrated fridge and freezer. Integrated dishwasher. Integrated washing machine. Ceramic sink/drainer with directional mixer tap.