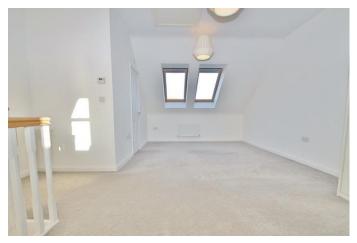

### **BEDROOM ONE**

19'1" x 11'2" + landing area (5.82m x 3.4m)

Occupying the entire top floor. uPVC double glazed window to the front aspect. Door to En-Suite. Two wall mounted radiators. TV & Telephone points. Two velux style windows to the rear with built in blinds. Fitted wardrobes. Loft access hatch.