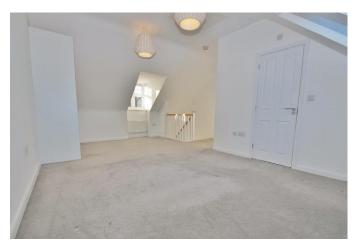

### **BEDROOM ONE**

19'1" x 11'2" + landing area (5.82m x 3.4m)

Occupying the entire top floor. uPVC double glazed window to the front aspect. Door to En-Suite. Two wall mounted radiators. TV & Telephone points. Two velux style windows to the rear with built in blinds. Fitted wardrobes. Loft access hatch.