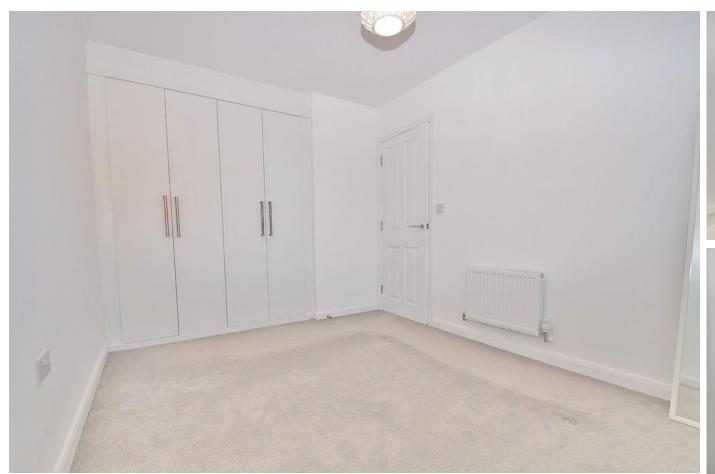

### **BEDROOM ONE**

19'1" x 11'2" + landing area (5.82m x 3.4m)

Occupying the entire top floor. uPVC double glazed window to the front aspect. Door to En-Suite. Two wall mounted radiators. TV & Telephone points. Two velux style windows to the rear with built in blinds. Fitted wardrobes. Loft access hatch.