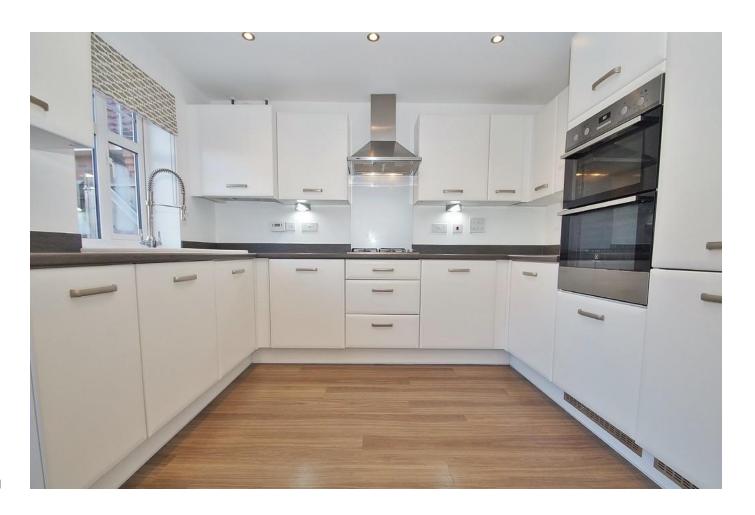

# KITCHEN/DINER

15' 4" x 8' 2" (4.67m x 2.49m)

uPVC double glazed window to the rear aspect.
Double glazed French doors onto the garden. Wall mounted radiator. Inset spotlights. Amtico flooring. Full range of base and eye level units with work surfaces over and under cabinet lighting. Tiling to splashbacks. Integrated double oven, hob and extractor. Integrated fridge and freezer. Integrated dishwasher. Integrated washing machine. Ceramic sink/drainer with directional mixer tap.