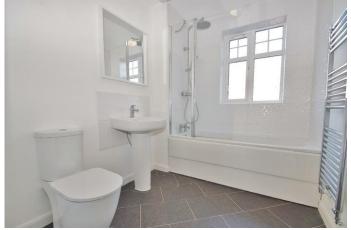

### **BATHROOM**

Opaque uPV C double glazed window to the rear aspect. Panelled bath with shower over. Pedestal wash hand basin. Low flush W C. Heated towel rail. Extractor fan.