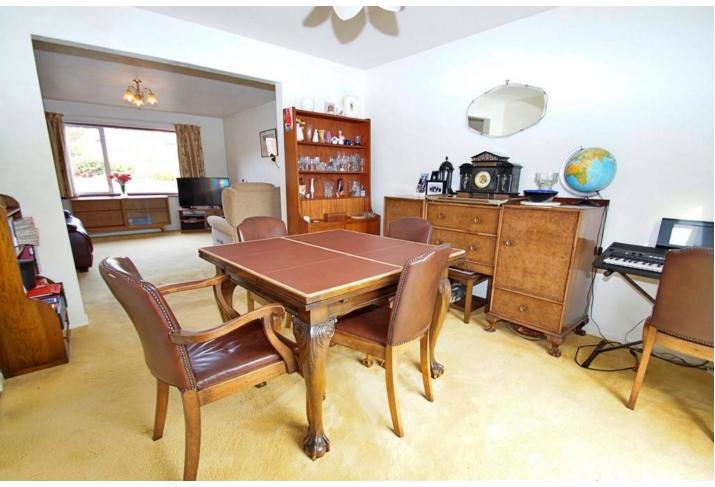

## **DINING ROOM**

12'7" x 11'0" (3.84m x 3.35m)

Sliding doors onto rear garden. Door onto Breakfast Kitchen. Wall mounted radiator.