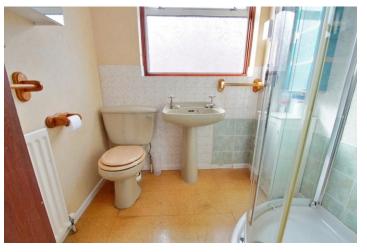

#### SHOWER ROOM

Opaque window to the side. Pedestal wash hand basin. Low flush WC. Fully tiled shower cubicle. Wall mounted radiator.