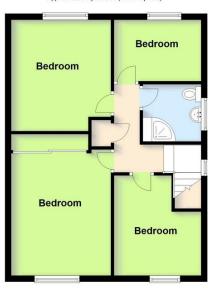

# **Ground Floor**

Approx. 90.5 sq. metres (974.0 sq. feet)

# First Floor

Approx. 52.1 sq. metres (561.1 sq. feet)

Total area: approx. 142.6 sq. metres (1535.1 sq. feet)

This plan is for illustration purposes only and should not be relied upon as a statement of fact