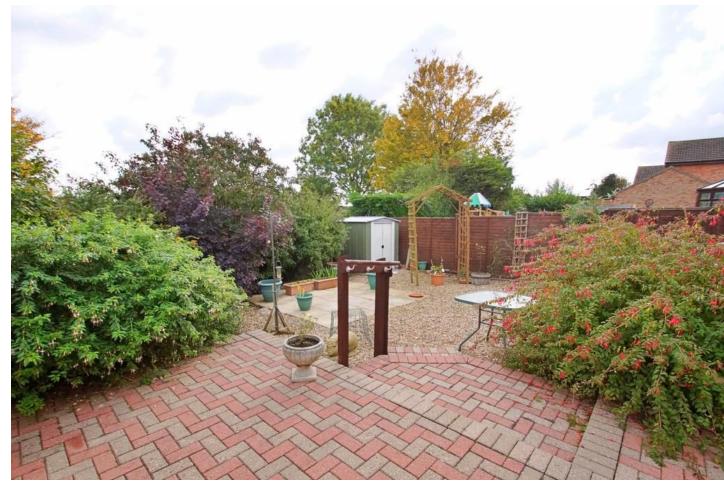

#### **REAR GARDEN**

Low maintenance pebbled garden with block paved section, seating area and hard-standing. Enclosed by timber fencing and brick wall. Side gate. Various shrubs and plants.

# DRIVEWAY / FRONTAGE

Parking for at least 4 cars. Side gate into rear garden. Enclosed by low level timber fence to one side. Leads to garage and canopy porch area. Curved border.