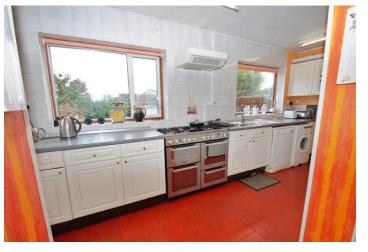

Second part of the kitchen (extension).. 17'3" x 6' min & 8' max (5.26m x 1.83m)

has three windows onto the garden. Courtesy door into the tandem garage. Sink drainer with mixer tap. Work surface with cupboards. Door onto patio. Tiled floor. Wall mounted boiler. Space for range style cooker. Tiling to splash-backs. Space for fridge/freezer.