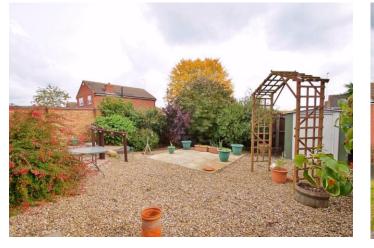

#### **REAR GARDEN**

Low maintenance pebbled garden with block paved section, seating area and hard-standing. Enclosed by timber fencing and brick wall. Side gate. Various shrubs and plants.