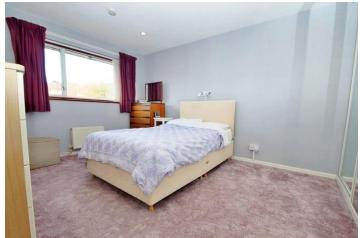

#### **BEDROOM ONE**

13' 7" + wardrobes x 10' 7" (4.14m x 3.23m) Window to the front aspect. Wall mounted radiator. Fitted wardrobes with sliding doors. Spotlights. TV Point.

#### **BEDROOM TWO**

10'8" x 10'5" min (3.25m x 3.18m) Window to the rear aspect. Wall mounted radiator. Wardrobe alcove/recess.

#### **BEDROOM THREE**

9' 4" x 7' 0" (2.84m x 2.13m) Window to the rear aspect. Wall mounted radiator.

#### **BEDROOM FOUR**

10'8" x 6'3" min & 9'4" max (3.25m x 1.91m) Window to the front aspect. 'L' shaped room. Wall mounted radiator.