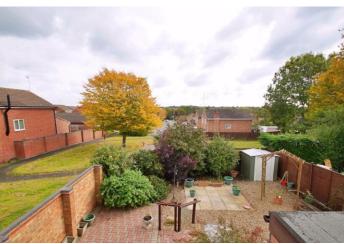

#### **REAR GARDEN**

Low maintenance pebbled garden with block paved section, seating area and hard-standing. Enclosed by timber fencing and brick wall. Side gate. Various shrubs and plants.