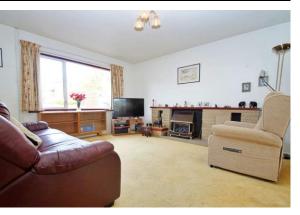

#### LOUNGE

14' 9" x 13' 0" (4.5m x 3.96m)

Window to the front aspect. Wall mounted radiator. Opens through to Dining Room. TV point. Gas fire with brick surround and wooden mantle.