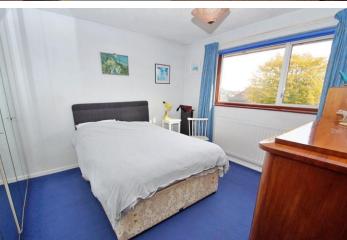

#### **BEDROOM ONE**

13' 7" + wardrobes x 10' 7" (4.14m x 3.23m) Window to the front aspect. Wall mounted radiator. Fitted wardrobes with sliding doors. Spotlights. TV Point.

#### **BEDROOM TWO**

10'8" x 10'5" min (3.25m x 3.18m) Window to the rear aspect. Wall mounted radiator. Wardrobe alcove/recess.

#### **BEDROOM THREE**

9' 4" x 7' 0" (2.84m x 2.13m) Window to the rear aspect. Wall mounted radiator.

#### **BEDROOM FOUR**

10'8" x 6'3" min & 9'4" max (3.25m x 1.91m) Window to the front aspect. 'L' shaped room. Wall mounted radiator.