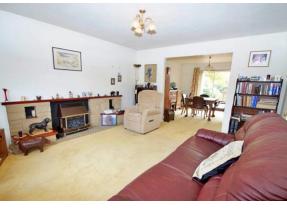

#### LOUNGE

14' 9" x 13' 0" (4.5m x 3.96m)

Window to the front aspect. Wall mounted radiator. Opens through to Dining Room. TV point. Gas fire with brick surround and wooden mantle.

## **DINING ROOM**

12'7" x 11'0" (3.84m x 3.35m)

Sliding doors onto rear garden. Door onto Breakfast Kitchen. Wall mounted radiator.