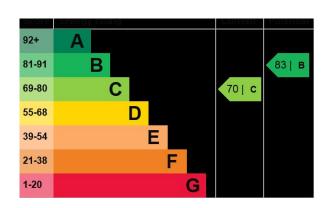

Second part of the kitchen (extension).. 17'3" x 6' min & 8' max (5.26m x 1.83m)

has three windows onto the garden. Courtesy door into the tandem garage. Sink drainer with mixer tap. Work surface with cupboards. Door onto patio. Tiled floor. Wall mounted boiler. Space for range style cooker. Tiling to splash-backs. Space for fridge/freezer.