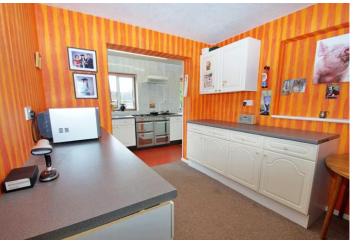

# **BREAKFAST KITCHEN**

'T' Shaped room.

First part of the breakfast kitchen..

11'11" x 9'0" (3.63m x 2.74m)

has a door back onto the Hallway. Door onto Dining Room. Open through onto second part of the kitchen. Range of base and eye level units with work surface over. Wall mounted radiator.

Second part of the kitchen (extension).. 17'3" x 6' min & 8' max (5.26m x 1.83m)

has three windows onto the garden. Courtesy door into the tandem garage. Sink drainer with mixer tap. Work surface with cupboards. Door onto patio. Tiled floor. Wall mounted boiler. Space for range style cooker. Tiling to splash-backs. Space for fridge/freezer.