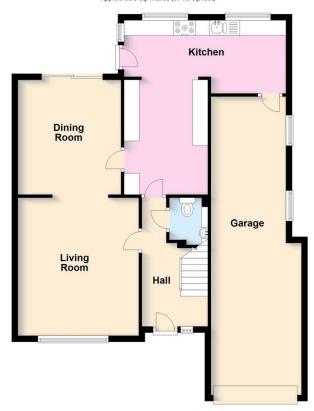

# **Ground Floor**

Approx. 90.5 sq. metres (974.0 sq. feet)

# First Floor

Approx. 52.1 sq. metres (561.1 sq. feet)

Total area: approx. 142.6 sq. metres (1535.1 sq. feet)

This plan is for illustration purposes only and should not be relied upon as a statement of fact

## **HALLWAY**

uPVC double glazed front door with opaque side panel. Stairs rising to first floor. Wall mounted radiator. Telephone point. Understairs storage area. Door to Guest W.C. Door to Lounge. Door to Kitchen.

#### LOUNGE

14' 9" x 13' 0" (4.5m x 3.96m)

Window to the front aspect. Wall mounted radiator. Opens through to Dining Room. TV point. Gas fire with brick surround and wooden mantle.

## **DINING ROOM**

12'7" x 11'0" (3.84m x 3.35m)

Sliding doors onto rear garden. Door onto Breakfast Kitchen. Wall mounted radiator.

# **BREAKFAST KITCHEN**

'T' Shaped room.

First part of the breakfast kitchen..

11'11" x 9'0" (3.63m x 2.74m)

has a door back onto the Hallway. Door onto Dining Room. Open through onto second part of the kitchen. Range of base and eye level units with work surface over. Wall mounted radiator.

Second part of the kitchen (extension).. 17'3" x 6' min & 8' max (5.26m x 1.83m)

has three windows onto the garden. Courtesy door into the tandem garage. Sink drainer with mixer tap. Work surface with cupboards. Door onto patio. Tiled floor. Wall mounted boiler. Space for range style cooker. Tiling to splash-backs. Space for fridge/freezer.

# **GUEST WC**

Low flush W.C. Sink built into vanity unit. Extractor fan. Fully tiled.

#### TANDEM GARAGE

32'0" x 8'0" min & 8'10" max (9.75m x 2.44m) Metal up and over door to the front. Light and power connected. Courtesy door into Kitchen. Two windows to the side. Inspection pit.