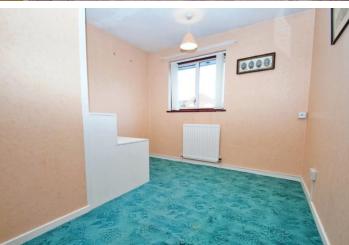

#### LANDING

Doors off to all 4 bedrooms. Door to shower room. Loft access hatch (loft being partly boarded with a light). Airing cupboard. Window to the side.

#### **BEDROOM ONE**

13' 7" + wardrobes x 10' 7" (4.14m x 3.23m) Window to the front aspect. Wall mounted radiator. Fitted wardrobes with sliding doors. Spotlights. TV Point.

#### **BEDROOM TWO**

10'8" x 10'5" min (3.25m x 3.18m) Window to the rear aspect. Wall mounted radiator. Wardrobe alcove/recess.

#### **BEDROOM THREE**

9' 4" x 7' 0" (2.84m x 2.13m) Window to the rear aspect. Wall mounted radiator.

#### **BEDROOM FOUR**

10'8" x 6'3" min & 9'4" max (3.25m x 1.91m) Window to the front aspect. 'L' shaped room. Wall mounted radiator.