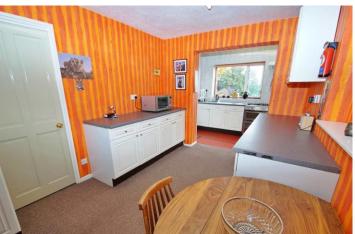

# **BREAKFAST KITCHEN**

'T' Shaped room.

First part of the breakfast kitchen..

11'11" x 9'0" (3.63m x 2.74m)

has a door back onto the Hallway. Door onto Dining Room. Open through onto second part of the kitchen. Range of base and eye level units with work surface over. Wall mounted radiator.

Second part of the kitchen (extension).. 17'3" x 6' min & 8' max (5.26m x 1.83m)

has three windows onto the garden. Courtesy door into the tandem garage. Sink drainer with mixer tap. Work surface with cupboards. Door onto patio. Tiled floor. Wall mounted boiler. Space for range style cooker. Tiling to splash-backs. Space for fridge/freezer.