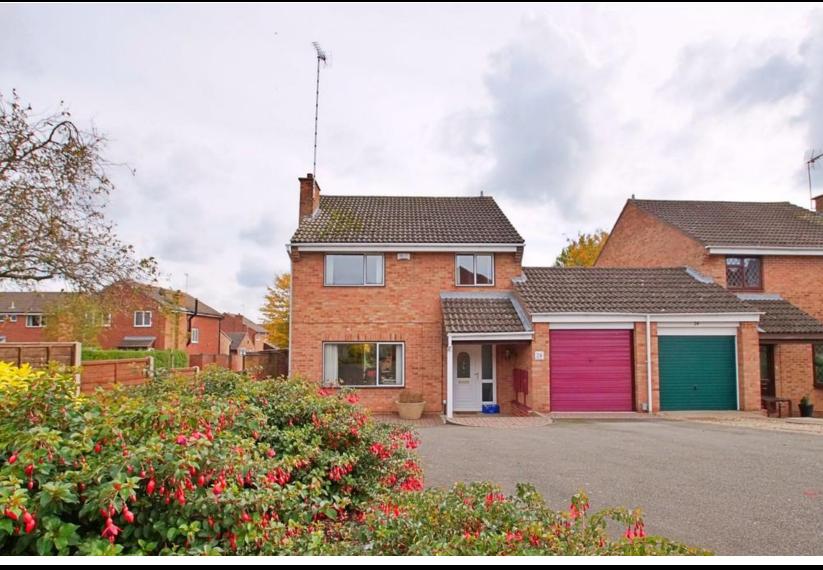

# 26 Ambleside, RUGBY, Warwickshire, CV21 1JB

£250,000

A link Detached property on Ambleside with small rear extension and with a larger than average driveway at the front. Requiring some cosmetic updating the accommodation on offer comprises: Hallway, Guest WC, Lounge, Dining Room, Kitchen, Four Bedrooms, Family Bathroom, Driveway, Garage and Rear Garden.

#### SUMMARY

A link Detached property on Ambleside with small rear extension and with a larger than average driveway at the front plus tandem garage. Requiring some cosmetic updating the accommodation on offer comprises: Hallway, Guest WC, Lounge, Dining Room, Kitchen, Four Bedrooms, Family Bathroom, Driveway, double length garage and low maintenance Rear Garden.

# DRIVEWAY / FRONTAGE

Parking for at least 4 cars. Side gate into rear garden. Enclosed by low level timber fence to one side. Leads to garage and canopy porch area. Curved border.