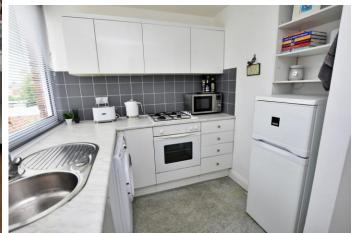

# **KITCHEN**

# 8' 7" x 8' 8" (2.62m x 2.64m)

With a range of base and eye level units and roll top work surfaces. Built in cooker with 4 ring gas hob and extarctor hood over. Built in sink with drainage board and mixer tap. Space and plumbing for washing machine. Space for fridge/freezer. Wall mounted boiler. uPVC double glazed window to side elevation.