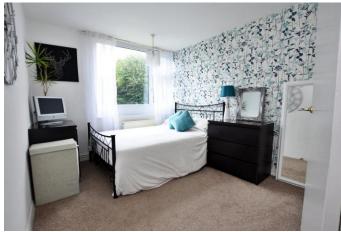

# **BEDROOM ONE**

13'7" x 8' 5" (4.14m x 2.57m) uPVC double glazed window to rear elevation. Radiator. BEDROOM TWO 10' 8" x 8' 9" (3.25m x 2.67m) uPVC double glazed window to rear elevation. Radiator. Built in cupboard.