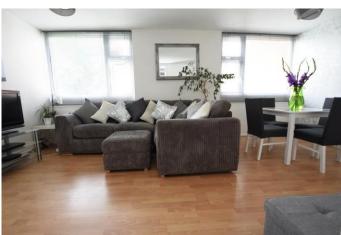

#### LOUNGE/DINER

17' 9" x 10' 7" (5.41 m x 3.23m) Two uPVC double glazed windows to the front elevation. Double panel radiator. Laminate flooring. TV aerial point.