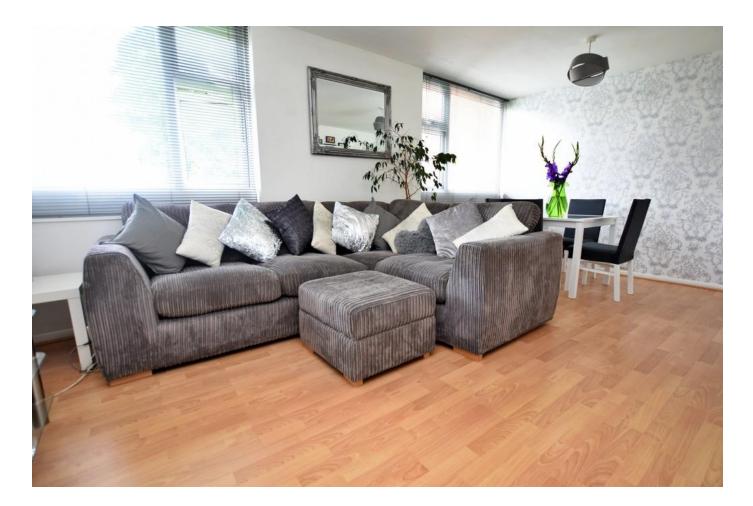

#### LOUNGE/DINER

17' 9" x 10' 7" (5.41 m x 3.23m) Two uPVC double glazed windows to the front elevation. Double panel radiator. Laminate flooring. TV aerial point.