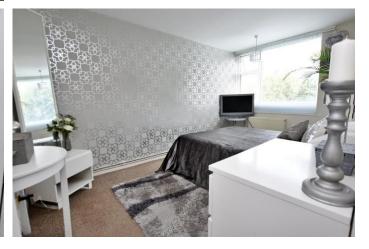

# **BEDROOM ONE**

13'7" x 8' 5" (4.14m x 2.57m) uPVC double glazed window to rear elevation. Radiator. BEDROOM TWO 10' 8" x 8' 9" (3.25m x 2.67m) uPVC double glazed window to rear elevation. Radiator. Built in cupboard.