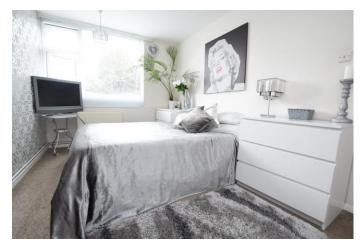

# **BEDROOM ONE**

13'7" x 8' 5" (4.14m x 2.57m) uPVC double glazed window to rear elevation. Radiator. BEDROOM TWO 10' 8" x 8' 9" (3.25m x 2.67m) uPVC double glazed window to rear elevation. Radiator. Built in cupboard.