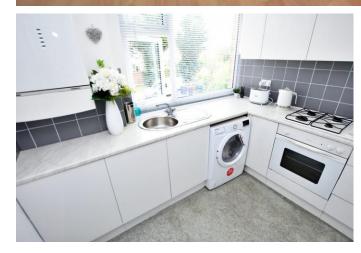

# **KITCHEN**

# 8' 7" x 8' 8" (2.62m x 2.64m)

With a range of base and eye level units and roll top work surfaces. Built in cooker with 4 ring gas hob and extarctor hood over. Built in sink with drainage board and mixer tap. Space and plumbing for washing machine. Space for fridge/freezer. Wall mounted boiler. uPVC double glazed window to side elevation.