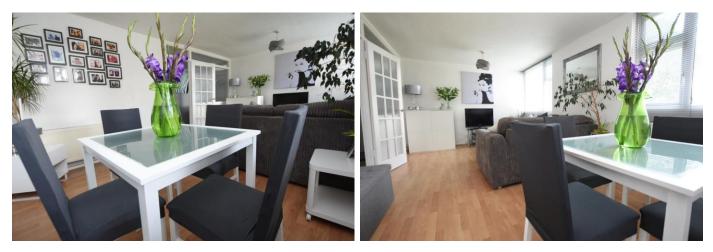

#### LOUNGE/DINER

17' 9" x 10' 7" (5.41 m x 3.23m) Two uPVC double glazed windows to the front elevation. Double panel radiator. Laminate flooring. TV aerial point.