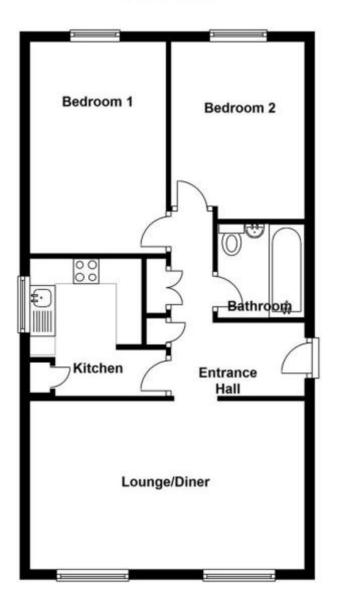

### **ENTRANCE HALL**

Enter via uPVC double glazed door. Doors to further accommodation. Two storage cupboards.

#### LOUNGE/DINER

17' 9" x 10' 7" (5.41 m x 3.23m) Two uPVC double glazed windows to the front elevation. Double panel radiator. Laminate flooring. TV aerial point.

# **KITCHEN**

# 8' 7" x 8' 8" (2.62m x 2.64m)

With a range of base and eye level units and roll top work surfaces. Built in cooker with 4 ring gas hob and extarctor hood over. Built in sink with drainage board and mixer tap. Space and plumbing for washing machine. Space for fridge/freezer. Wall mounted boiler. uPVC double glazed window to side elevation.

# **BEDROOM ONE**

13'7" x 8' 5" (4.14m x 2.57m) uPVC double glazed window to rear elevation. Radiator. BEDROOM TWO 10' 8" x 8' 9" (3.25m x 2.67m) uPVC double glazed window to rear elevation. Radiator. Built in cupboard.

BATHROOM 5' 5" x 5' 5" (1.65m x 1.65m) Single panel bath with separate taps and mixer shower over. W ash hand basin with pedestal and separate taps. Low flush wc. Extractor fan.

GARAGE Up and over door.