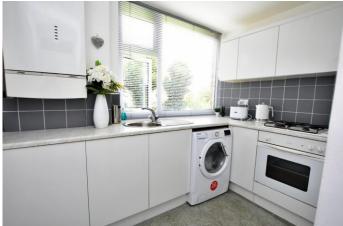

# **KITCHEN**

# 8' 7" x 8' 8" (2.62m x 2.64m)

With a range of base and eye level units and roll top work surfaces. Built in cooker with 4 ring gas hob and extarctor hood over. Built in sink with drainage board and mixer tap. Space and plumbing for washing machine. Space for fridge/freezer. Wall mounted boiler. uPVC double glazed window to side elevation.