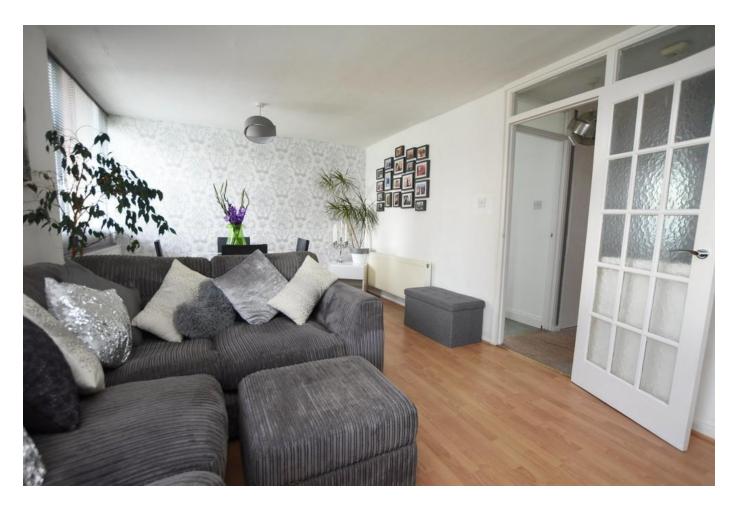

#### LOUNGE/DINER

17' 9" x 10' 7" (5.41 m x 3.23m) Two uPVC double glazed windows to the front elevation. Double panel radiator. Laminate flooring. TV aerial point.