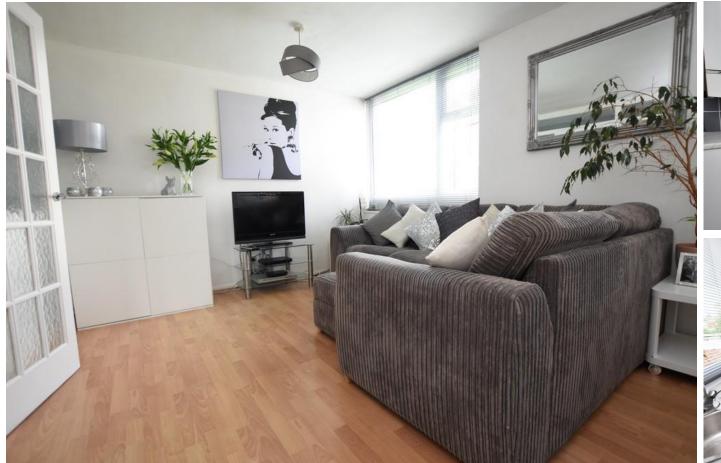

#### LOUNGE/DINER

17' 9" x 10' 7" (5.41 m x 3.23m) Two uPVC double glazed windows to the front elevation. Double panel radiator. Laminate flooring. TV aerial point.