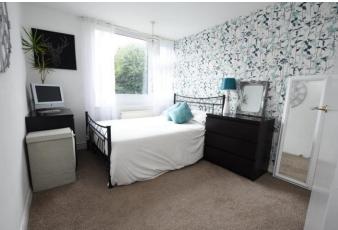

# **BEDROOM ONE**

13'7" x 8' 5" (4.14m x 2.57m) uPVC double glazed window to rear elevation. Radiator. BEDROOM TWO 10' 8" x 8' 9" (3.25m x 2.67m) uPVC double glazed window to rear elevation. Radiator. Built in cupboard.