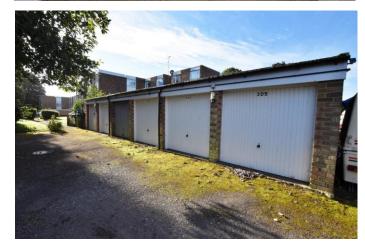

BATHROOM 5' 5" x 5' 5" (1.65m x 1.65m) Single panel bath with separate taps and mixer shower over. W ash hand basin with pedestal and separate taps. Low flush wc. Extractor fan.

GARAGE Up and over door.