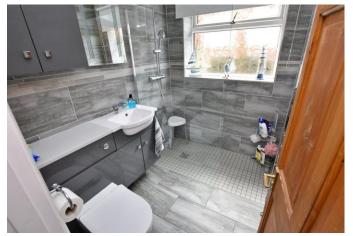

# SHOWER ROOM

Walk in shower with mixer rain effect shower head and hair shower attachment. Low flush wc and wash hand basin inset into vanity cupboard. uPVC double glazed obscure window to the side elevation. Tiled floor and walls. Extractor fan. Heated towel rail. Recessed spotlight.