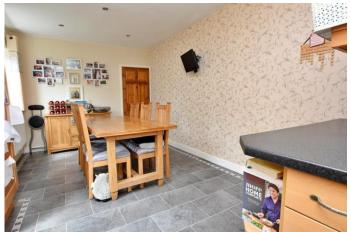

#### MIDDLE LOBBY

Doors to further accommodation. Loft access. Door into:

OPEN PLAN KITCHEN/DINER 21'3" x 9'9" (6.48m x 2.97m) With a range of base and eye level units and roll top work surfaces. Built in 4 ring gas hob with extractor hood over. Built in oven. Built in sink with drainage board and mixer tap. Built in fridge. Built in dishwasher. Space and plumbing for the washing machine. Karndean flooring. Tiled splash backs. uPVC double glazed window to front elevation. uPVC double glazed door to the side elevation. Cupboard housing Vaillant boiler.

Dining area has another uPVC double glazed window to the side elevation. Radiator. Recessed spotlights. TV point.