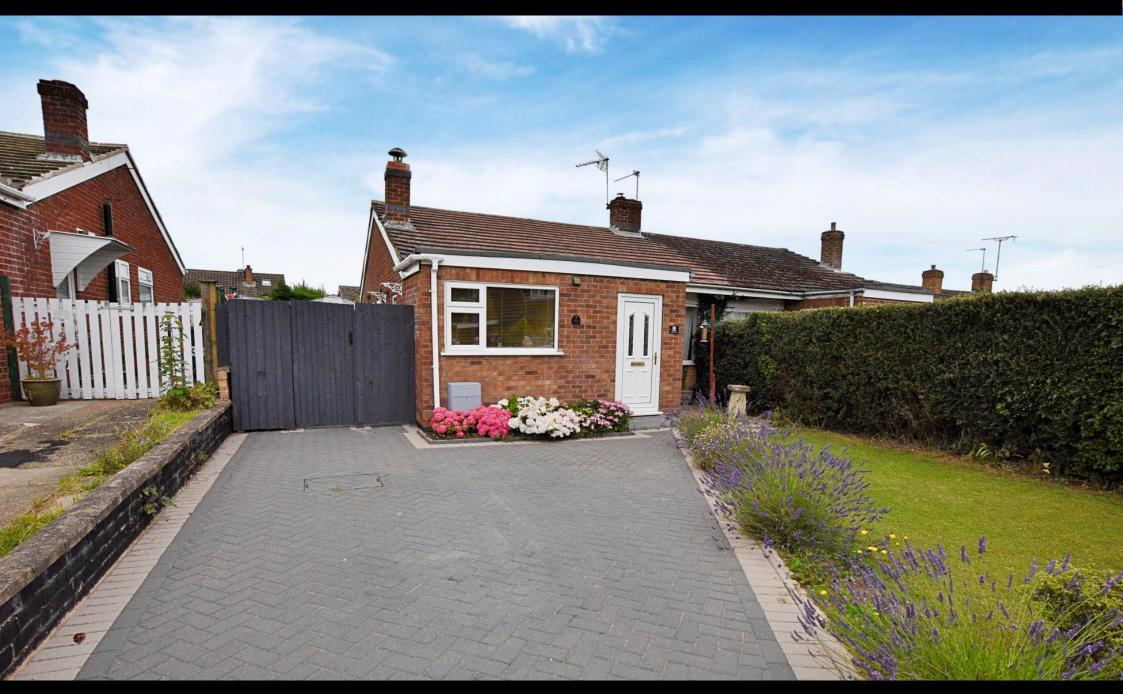

ASKING PRICE OF £230,000

#### **SUMMARY**

A beautifully presented two bedroom semi detached bungalow situated on the popular Hillside estate with convenient walking to good local amenities. The property benefits from a lovely large open plan kitchen/diner with Karndean flooring and built in appliances. Two good sized bedrooms. Refurbished walk in shower room and lounge with multi fuel burner. New block paved driveway provides off road parking and leads to a garage.

## FRONT GARDEN

Lawned area and block paved driveway leading to gates and garage.

#### SINGLE GARAGE

Detached with up and over door, light and power.