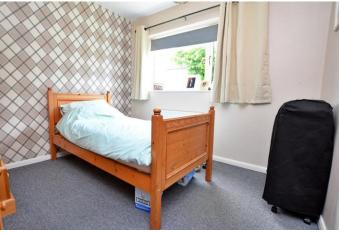

#### **BEDROOM TWO**

9'8" x 9'0" (2.95m x 2.74m) uPVC double glazed window to the rear elevation. Radiator. TV point.