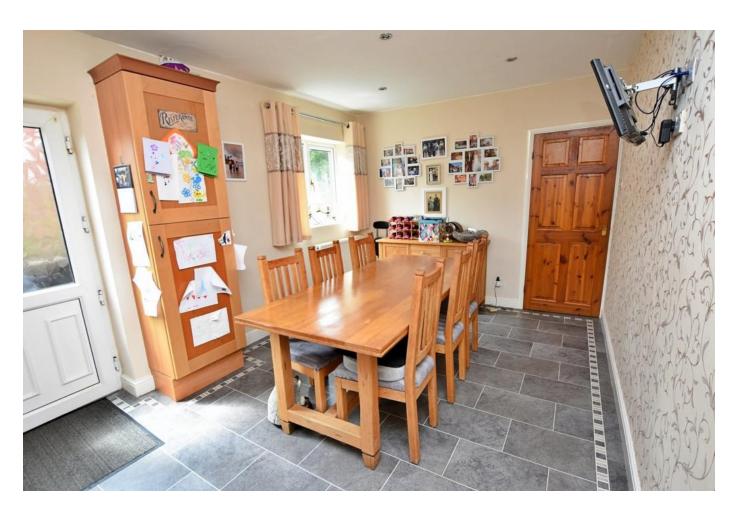

#### MIDDLE LOBBY

Doors to further accommodation. Loft access. Door into:

OPEN PLAN KITCHEN/DINER 21'3" x 9'9" (6.48m x 2.97m) With a range of base and eye level units and roll top work surfaces. Built in 4 ring gas hob with extractor hood over. Built in oven. Built in sink with drainage board and mixer tap. Built in fridge. Built in dishwasher. Space and plumbing for the washing machine. Karndean flooring. Tiled splash backs. uPVC double glazed window to front elevation. uPVC double glazed door to the side elevation. Cupboard housing Vaillant boiler.

Dining area has another uPVC double glazed window to the side elevation. Radiator. Recessed spotlights. TV point.