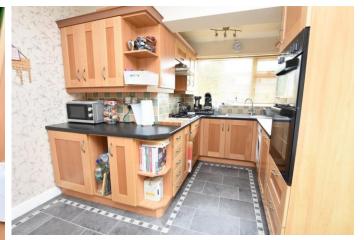

#### MIDDLE LOBBY

Doors to further accommodation. Loft access. Door into:

OPEN PLAN KITCHEN/DINER 21'3" x 9'9" (6.48m x 2.97m) With a range of base and eye level units and roll top work surfaces. Built in 4 ring gas hob with extractor hood over. Built in oven. Built in sink with drainage board and mixer tap. Built in fridge. Built in dishwasher. Space and plumbing for the washing machine. Karndean flooring. Tiled splash backs. uPVC double glazed window to front elevation. uPVC double glazed door to the side elevation. Cupboard housing Vaillant boiler.