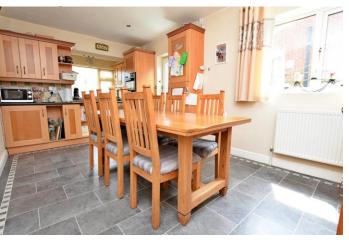

#### MIDDLE LOBBY

Doors to further accommodation. Loft access. Door into:

OPEN PLAN KITCHEN/DINER 21'3" x 9'9" (6.48m x 2.97m) With a range of base and eye level units and roll top work surfaces. Built in 4 ring gas hob with extractor hood over. Built in oven. Built in sink with drainage board and mixer tap. Built in fridge. Built in dishwasher. Space and plumbing for the washing machine. Karndean flooring. Tiled splash backs. uPVC double glazed window to front elevation. uPVC double glazed door to the side elevation. Cupboard housing Vaillant boiler.

Dining area has another uPVC double glazed window to the side elevation. Radiator. Recessed spotlights. TV point.