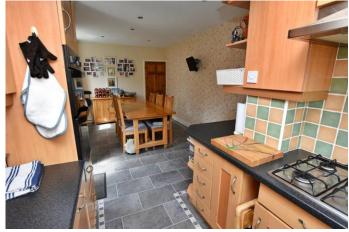

#### MIDDLE LOBBY

Doors to further accommodation. Loft access. Door into:

OPEN PLAN KITCHEN/DINER 21'3" x 9'9" (6.48m x 2.97m) With a range of base and eye level units and roll top work surfaces. Built in 4 ring gas hob with extractor hood over. Built in oven. Built in sink with drainage board and mixer tap. Built in fridge. Built in dishwasher. Space and plumbing for the washing machine. Karndean flooring. Tiled splash backs. uPVC double glazed window to front elevation. uPVC double glazed door to the side elevation. Cupboard housing Vaillant boiler.

Dining area has another uPVC double glazed window to the side elevation. Radiator. Recessed spotlights. TV point.