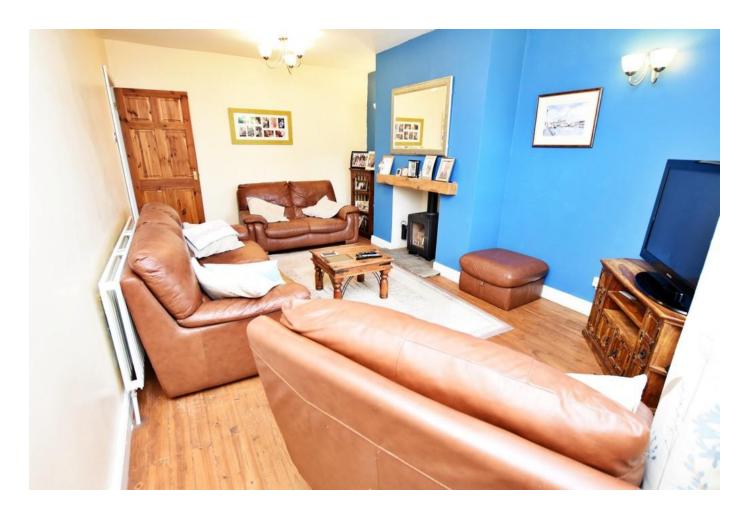

#### LOUNGE

18'8" x 11'0" (5.69m x 3.35m)

Continuation of wooden flooring. Feature fire place with Multi Fuel burner inset into chimney breast with mantle and surround. uPVC double glazed window to the front elevation. TV point. Double panel radiator. Door into: