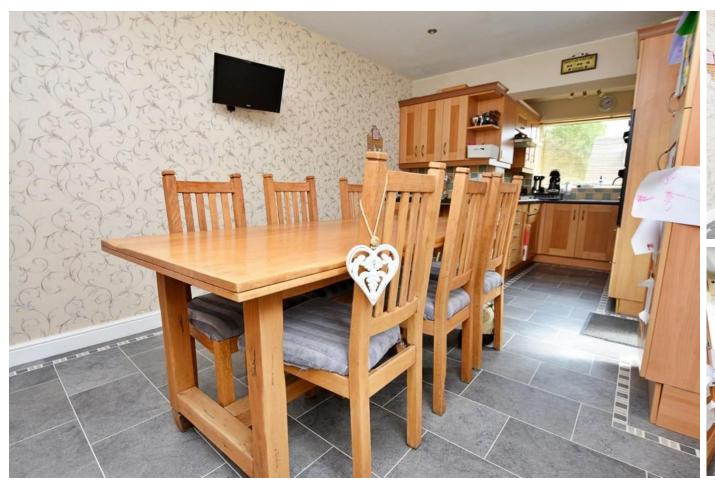

#### MIDDLE LOBBY

Doors to further accommodation. Loft access. Door into:

OPEN PLAN KITCHEN/DINER 21'3" x 9'9" (6.48m x 2.97m) With a range of base and eye level units and roll top work surfaces. Built in 4 ring gas hob with extractor hood over. Built in oven. Built in sink with drainage board and mixer tap. Built in fridge. Built in dishwasher. Space and plumbing for the washing machine. Karndean flooring. Tiled splash backs. uPVC double glazed window to front elevation. uPVC double glazed door to the side elevation. Cupboard housing Vaillant boiler.

Dining area has another uPVC double glazed window to the side elevation. Radiator. Recessed spotlights. TV point.