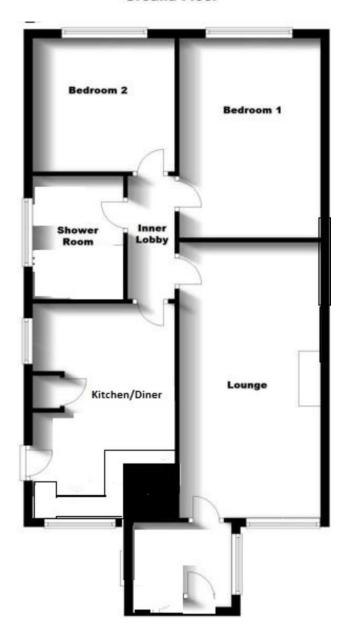

# **Ground Floor**

#### **ENTRANCE HALL**

5'8" x 4'8" (1.73m x 1.42m)

Enter via uPVC obscure glazed door. Single panel radiator. Cupboard housing electric consumer unit. uPVC double glazed window to the side elevation. Wooden flooring. Door into:

#### LOUNGE

18'8" x 11'0" (5.69m x 3.35m)

Continuation of wooden flooring. Feature fire place with Multi Fuel burner inset into chimney breast with mantle and surround. uPVC double glazed window to the front elevation. TV point. Double panel radiator. Door into:

#### MIDDLE LOBBY

Doors to further accommodation. Loft access. Door into:

OPEN PLAN KITCHEN/DINER 21'3" x 9'9" (6.48m x 2.97m) With a range of base and eye level units and roll top work surfaces. Built in 4 ring gas hob with extractor hood over. Built in oven. Built in sink with drainage board and mixer tap. Built in fridge. Built in dishwasher. Space and plumbing for the washing machine. Karndean flooring. Tiled splash backs. uPVC double glazed window to front elevation. uPVC double glazed door to the side elevation. Cupboard housing Vaillant boiler.

Dining area has another uPVC double glazed window to the side elevation. Radiator. Recessed spotlights. TV point.

# SHOWER ROOM

Walk in shower with mixer rain effect shower head and hair shower attachment. Low flush wc and wash hand basin inset into vanity cupboard. uPVC double glazed obscure window to the side elevation. Tiled floor and walls. Extractor fan. Heated towel rail. Recessed spotlight.

## **BEDROOM ONE**

11'9" x 11'0" (3.58m x 3.35m) uPVC double glazed window to the rear elevation. Radiator. TV point.

#### **BEDROOM TWO**

9'8" x 9'0" (2.95m x 2.74m) uPVC double glazed window to the rear elevation. Radiator. TV point.