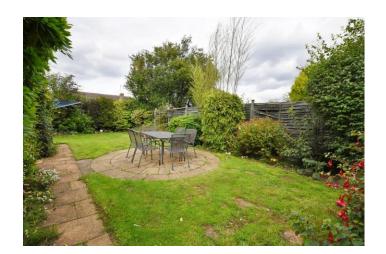

spotlights. TV point.

# SHOWER ROOM

Walk in shower with mixer rain effect shower head and hair shower attachment. Low flush wc and wash hand basin inset into vanity cupboard. uPVC double glazed obscure window to the side elevation. Tiled floor and walls. Extractor fan. Heated towel rail. Recessed spotlight.

## **BEDROOM ONE**

11'9" x 11'0" (3.58m x 3.35m) uPVC double glazed window to the rear elevation. Radiator. TV point.

#### **BEDROOM TWO**

9'8" x 9'0" (2.95m x 2.74m) uPVC double glazed window to the rear elevation. Radiator. TV point.

# **REAR GARDEN**

Mainly laid to lawn with Herbaceous borders. Patio area.

## FRONT GARDEN

Lawned area and block paved driveway leading to gates and garage.



#### SINGLE GARAGE

Detached with up and over door, light and power.

















# **Ground Floor**