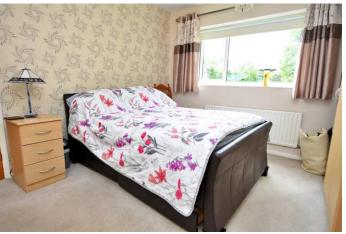

## **BEDROOM ONE**

11'9" x 11'0" (3.58m x 3.35m) uPVC double glazed window to the rear elevation. Radiator. TV point.