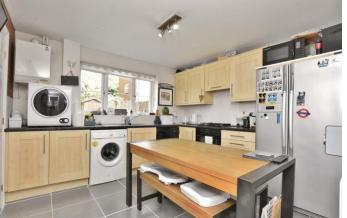

## **GROUND FLOOR**

The ground floor accommodation is both bright and airy, there is an entrance hall which leads into a spacious lounge with double glazed window overlooking the fore garden. The kitchen diner occupies the back of the property and overlooks the private rear garden. There is a rear lobby which leads onto the patio and also a ground floor cloakroom.