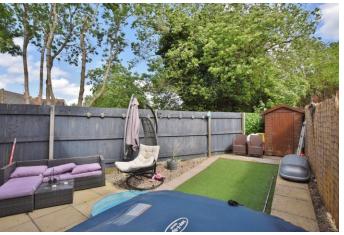

# **OUTSIDE**

Th fore garden has a lawned space and pathway leading to the front door, there is ample parking for two vehicles and gated access at the side of the property leading to the rear garden. The rear garden is private and of a low maintenance design with a slabbed patio space and artificial grass.