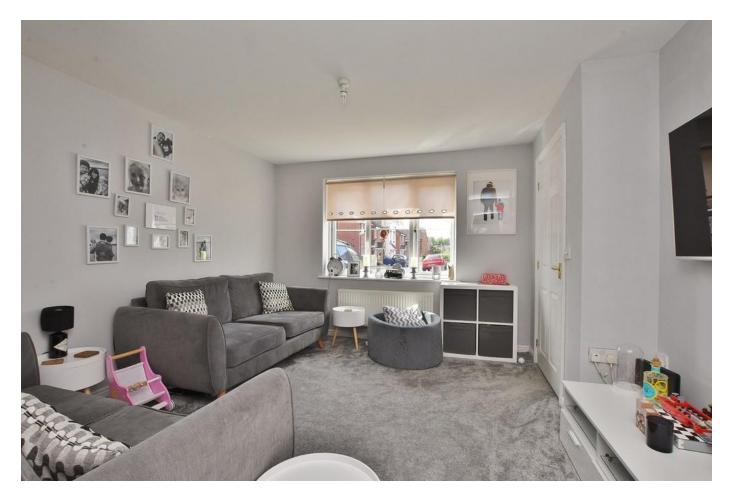

## **GROUND FLOOR**

The ground floor accommodation is both bright and airy, there is an entrance hall which leads into a spacious lounge with double glazed window overlooking the fore garden. The kitchen diner occupies the back of the property and overlooks the private rear garden. There is a rear lobby which leads onto the patio and also a ground floor cloakroom.