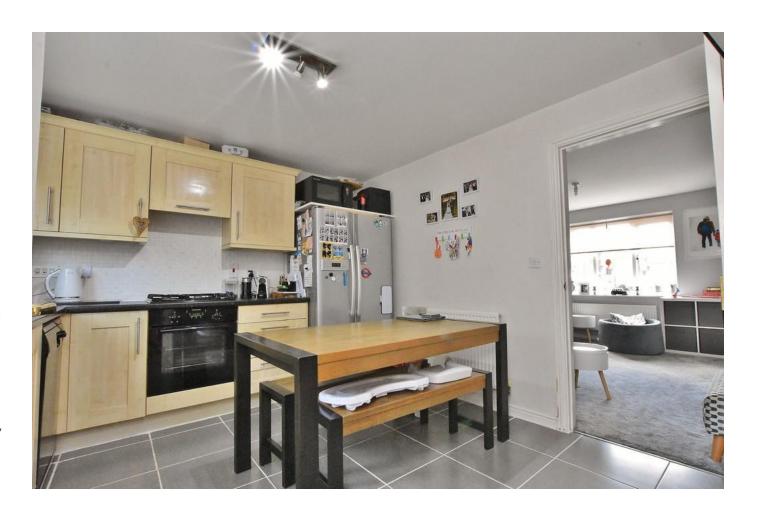

## **GROUND FLOOR**

The ground floor accommodation is both bright and airy, there is an entrance hall which leads into a spacious lounge with double glazed window overlooking the fore garden. The kitchen diner occupies the back of the property and overlooks the private rear garden. There is a rear lobby which leads onto the patio and also a ground floor cloakroom.