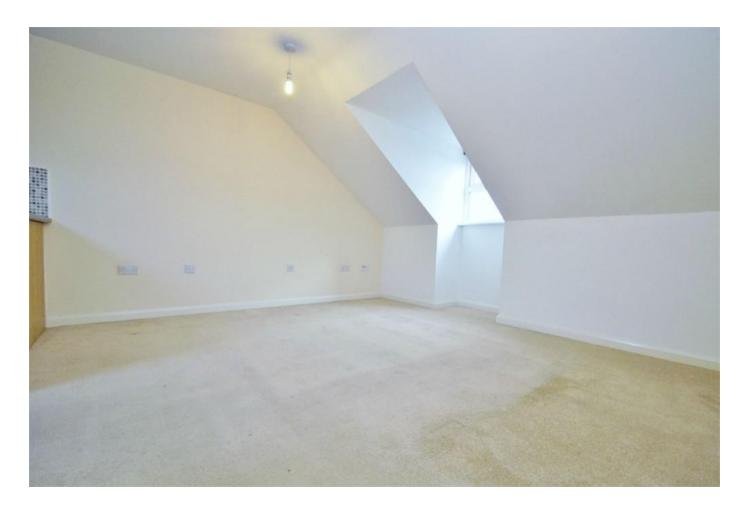

# Lounge/Kitchen

13' 2" x 12' 1" under eaves (4.01 m x 3.68m) With a uPVC double glazed window to the front aspect. Single panel radiator with thermostat. TV, satellite and telephone points. Wall mounted timer/thermostat for central heating. Opening through to:

## Bedroom

11' 2" max x 10' under eaves (3.40m x 3.05m) With two uPVC double glazed windows to the front aspect. Radiator. TV point.