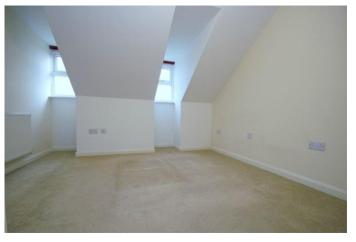

## Bedroom

11' 2" max x 10' under eaves (3.40m x 3.05m) With two uPVC double glazed windows to the front aspect. Radiator. TV point.