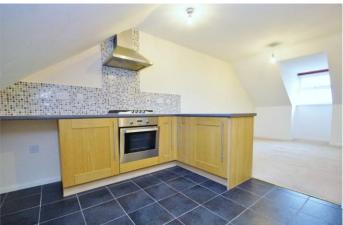

#### Kitchen Area

12' 11" x 9' under eaves (3.94m x 2.74m) With a range of light wood effect base units surmounted by contrasting roll-edge worksurfaces. Inset stainless steel sink and drainer with mixer tap over. Tiling to splashback areas. Built-in single electric oven, four ring gas hob and chimney extractor good. Space and plumbing for a washing machine and undercounter fridge/freezer. Concealed gas fired combination boiler. Tiled floor.

Radiator. Double glazed Velux window to the rear aspect.