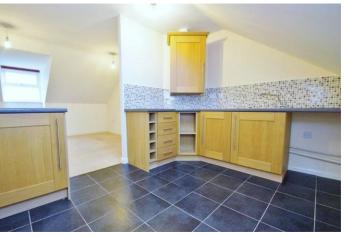

#### Kitchen Area

12' 11" x 9' under eaves (3.94m x 2.74m) With a range of light wood effect base units surmounted by contrasting roll-edge worksurfaces. Inset stainless steel sink and drainer with mixer tap over. Tiling to splashback areas. Built-in single electric oven, four ring gas hob and chimney extractor good. Space and plumbing for a washing machine and undercounter fridge/freezer. Concealed gas fired combination boiler. Tiled floor.

Radiator. Double glazed Velux window to the rear aspect.