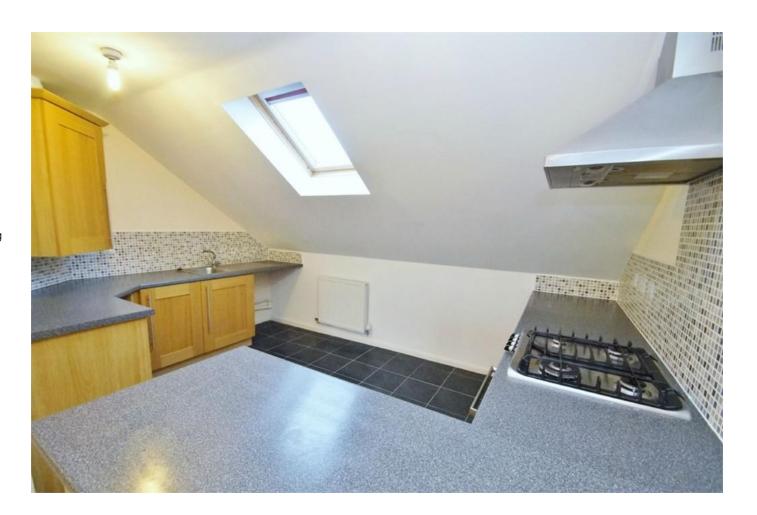

# Lounge/Kitchen

13' 2" x 12' 1" under eaves (4.01 m x 3.68m) With a uPVC double glazed window to the front aspect. Single panel radiator with thermostat. TV, satellite and telephone points. Wall mounted timer/thermostat for central heating. Opening through to:

#### Kitchen Area

12' 11" x 9' under eaves (3.94m x 2.74m) With a range of light wood effect base units surmounted by contrasting roll-edge worksurfaces. Inset stainless steel sink and drainer with mixer tap over. Tiling to splashback areas. Built-in single electric oven, four ring gas hob and chimney extractor good. Space and plumbing for a washing machine and undercounter fridge/freezer. Concealed gas fired combination boiler. Tiled floor.

Radiator. Double glazed Velux window to the rear aspect.