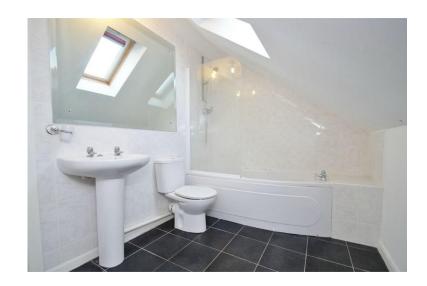

### Bathroom

10' 6" x 6' 9" under eaves (3.20m x 2.06m) With a white suite comprising: pedestal wash hand basin, low level toilet and panelled bath with combi-shower over. Tiling to splashback areas. Extractor fan. Tiled floor. Radiator. Double glazed Velux window to the rear aspect.